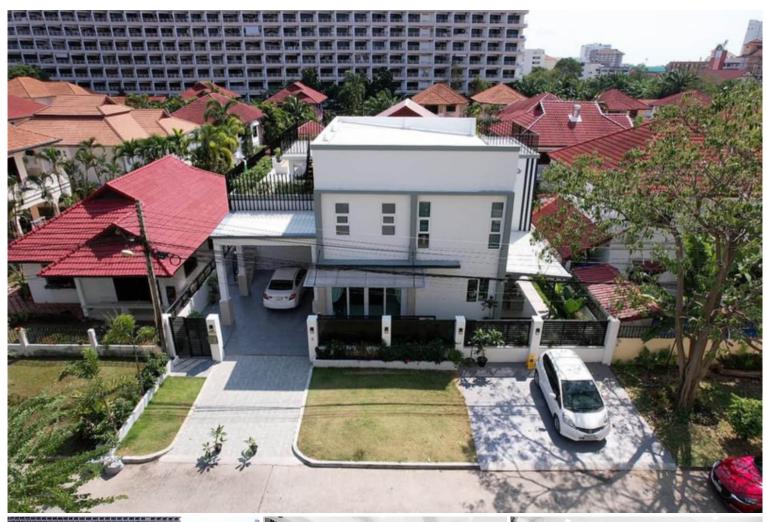

# Royal Park Village - 4 Bed 6 Bath

Pattaya, Jomtien, Thailand Reference: 6837

**\$23,900,000** 

4 Bedrooms

6 Bathrooms Villa

## **Property Description**

A modern 2-story house with a wide space rooftop built on 93 sq.wah plot size for every living style. This stunning house is in Royal Park Village, Jomtien, the famous beach in Pattaya. It is fully furnished with ultra-modern furniture and decorations for all entire the house including 4 bedrooms and 6 bathrooms, office, living room, and kitchen. In addition, the house proposes a perfect living with a private swimming pool and also direct access to a communal pool, 4 big car parking, and 2-level rooftop entertainment area with bar, BBQ, relaxing gazebo, and sundeck.

# **Property Details**

• Property Type: Villa

• Location: Pattaya, Jomtien, Thailand

Internal Area: 700m²
Land Area: 372m²
Price: \$23,900,000

Bedrooms: 4Bathrooms: 6