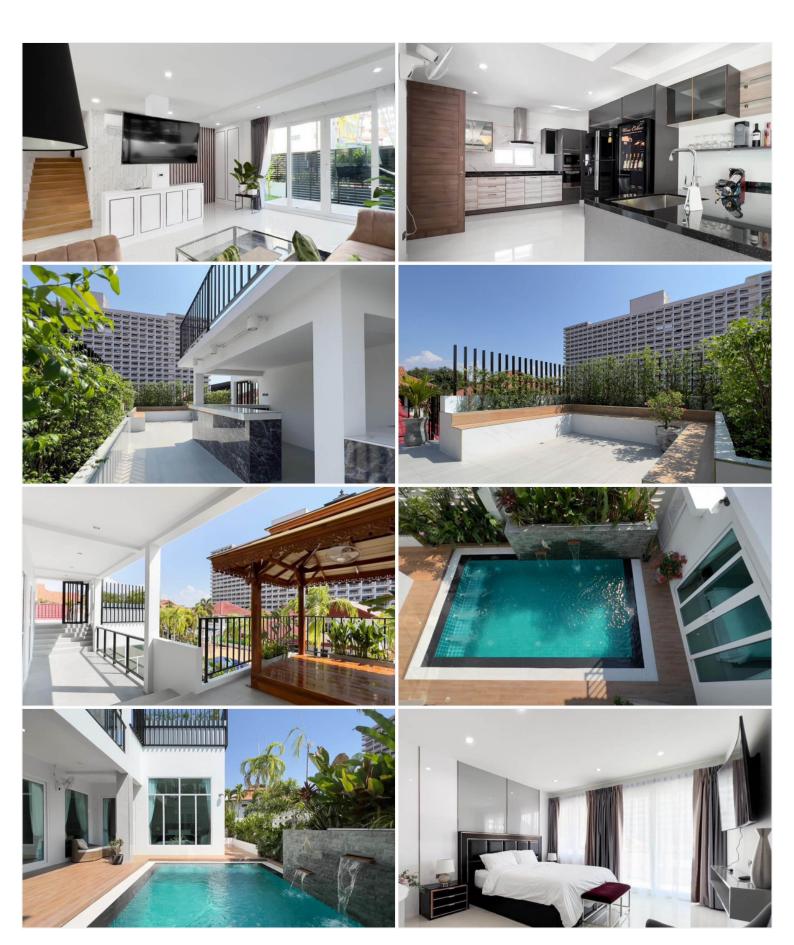

## **Property Description**

A modern 2-story house with a wide space rooftop built on 93 sq.wah plot size for every living style. This stunning house is in Royal Park Village, Jomtien, the famous beach in Pattaya. It is fully furnished with ultra-modern furniture and decorations for all entire the house including 4 bedrooms and 6 bathrooms, office, living room, and kitchen. In addition, the house proposes a perfect living with a private swimming pool and also direct access to a communal pool, 4 big car parking, and 2-level rooftop entertainment area with bar, BBQ, relaxing gazebo, and sundeck.

### Photo Gallery