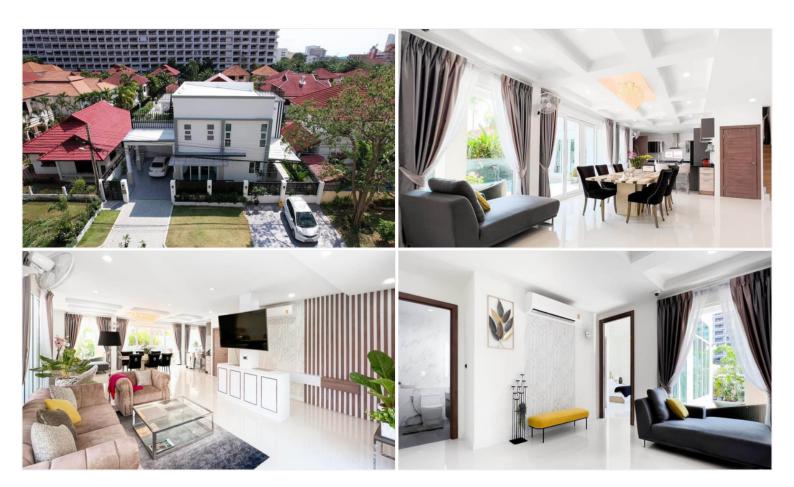

## **Property Description**

A modern 2-story house with a wide space rooftop built on 93 sq.wah plot size for every living style. This stunning house is in Royal Park Village, Jomtien, the famous beach in Pattaya. It is fully furnished with ultra-modern furniture and decorations for all entire the house including 4 bedrooms and 6 bathrooms, office, living room, and kitchen. In addition, the house proposes a perfect living with a private swimming pool and also direct access to a communal pool, 4 big car parking, and 2-level rooftop entertainment area with bar, BBQ, relaxing gazebo, and sundeck.

### Photo Gallery