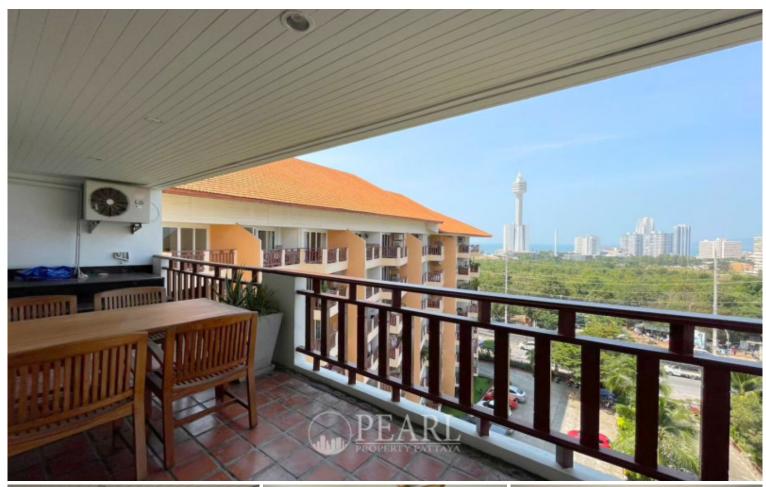

# **Property Description**

The project is situated on the potential location, Thappraya Road which is easily accessible to Jomtien Beach, Pratamnak Hill, Pattaya Beach, and local attractions. This 2 bedrooms, 2 bathrooms unit is situated on the 6th floor, offering 123 sqm. of living space. It comes fully furnished with European kitchen, a dining area and living area. The common area offers a gym and a large swimming pool surrounded by coconut trees and shady gardens that sense you are in a tropical paradise. It is suitable for a real relaxation area. This unit is for sale in Foreign name

# **Property Details**

• Property Type: Condo

• Location: Muang Pattaya, Thailand

• Internal Area: 123m²

• Price: \$5,900,000

Bedrooms: 2Bathrooms: 2