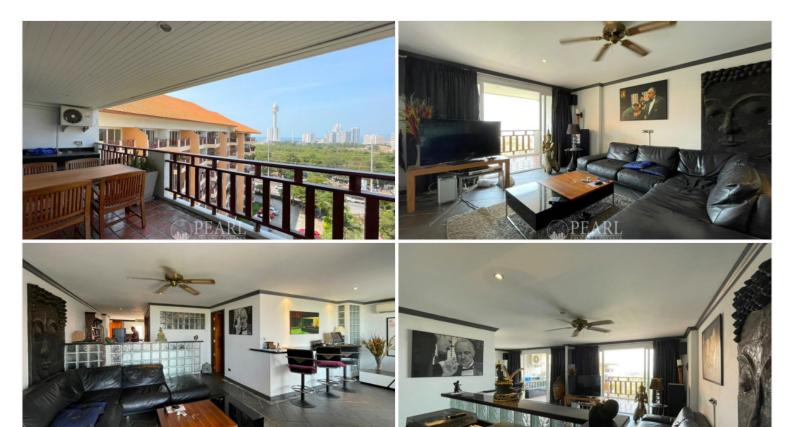

# **Property Description**

The project is situated on the potential location, Thappraya Road which is easily accessible to Jomtien Beach, Pratamnak Hill, Pattaya Beach, and local attractions. This 2 bedrooms, 2 bathrooms unit is situated on the 6th floor, offering 123 sqm. of living space. It comes fully furnished with European kitchen, a dining area and living area. The common area offers a gym and a large swimming pool surrounded by coconut trees and shady gardens that sense you are in a tropical paradise. It is suitable for a real relaxation area. This unit is for sale in Foreign name

### Photo Gallery