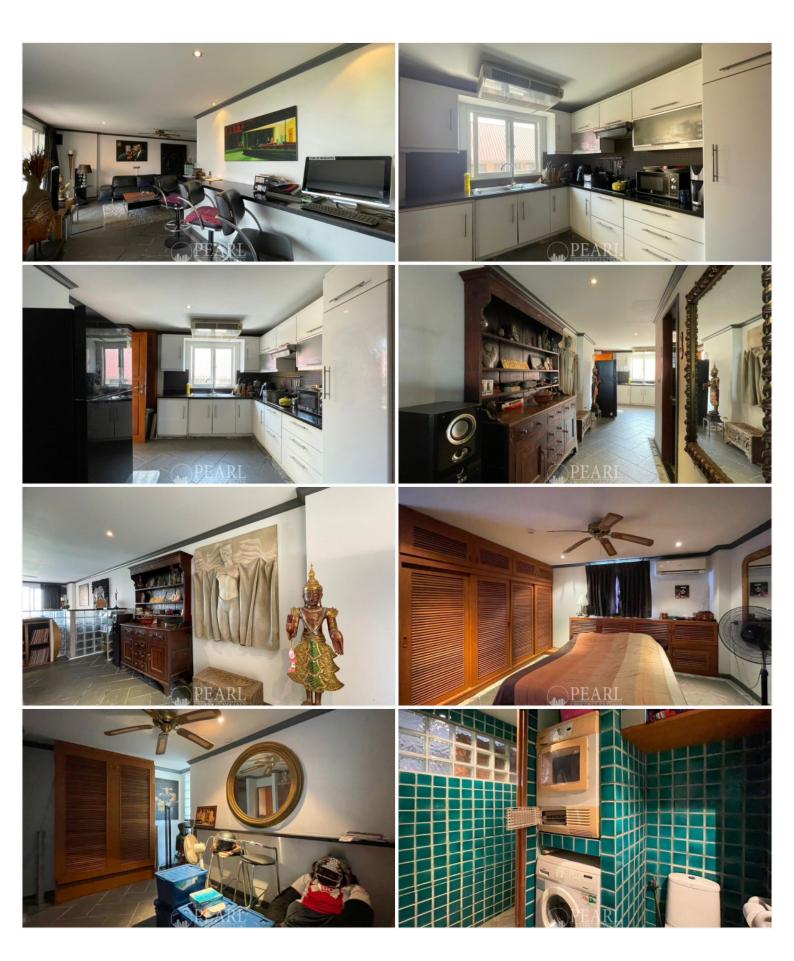

# **Property Description**

The project is situated on the potential location, Thappraya Road which is easily accessible to Jomtien Beach, Pratamnak Hill, Pattaya Beach, and local attractions. This 2 bedrooms, 2 bathrooms unit is situated on the 6th floor, offering 123 sqm. of living space. It comes fully furnished with European kitchen, a dining area and living area. The common area offers a gym and a large swimming pool surrounded by coconut trees and shady gardens that sense you are in a tropical paradise. It is suitable for a real relaxation area. This unit is for sale in Foreign name

### Photo Gallery