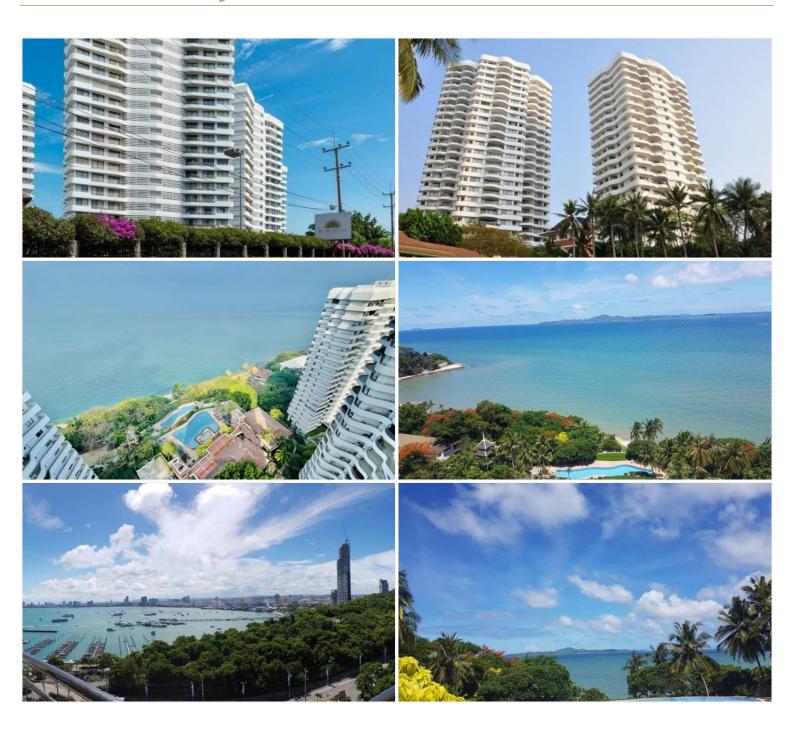

#### **Property Description**

**Introduction** Discover the epitome of luxury living at Royal Cliff Garden, an ultra-luxurious condominium development nestled on the prestigious Pratumnak Hill. With its high-rise architecture and prime location, this exclusive property offers breathtaking sea views overlooking Pattaya Bay and Koh Larn island, making it a coveted address for discerning homeowners and investors.

**Location and Neighborhood** Royal Cliff Garden is strategically located at 377 Pratumnak Road, Pattaya City, Bang Lamung, Chon Buri. This prime 17.2 Rai/27,538 Square Meter plot on the cliffs of Pratumnak Hill not only provides stunning vistas but also offers easy access to the vibrant city life of Pattaya while maintaining a tranquil residential ambiance. The property's location combines the best of both worlds - serene hilltop living with proximity to city amenities.