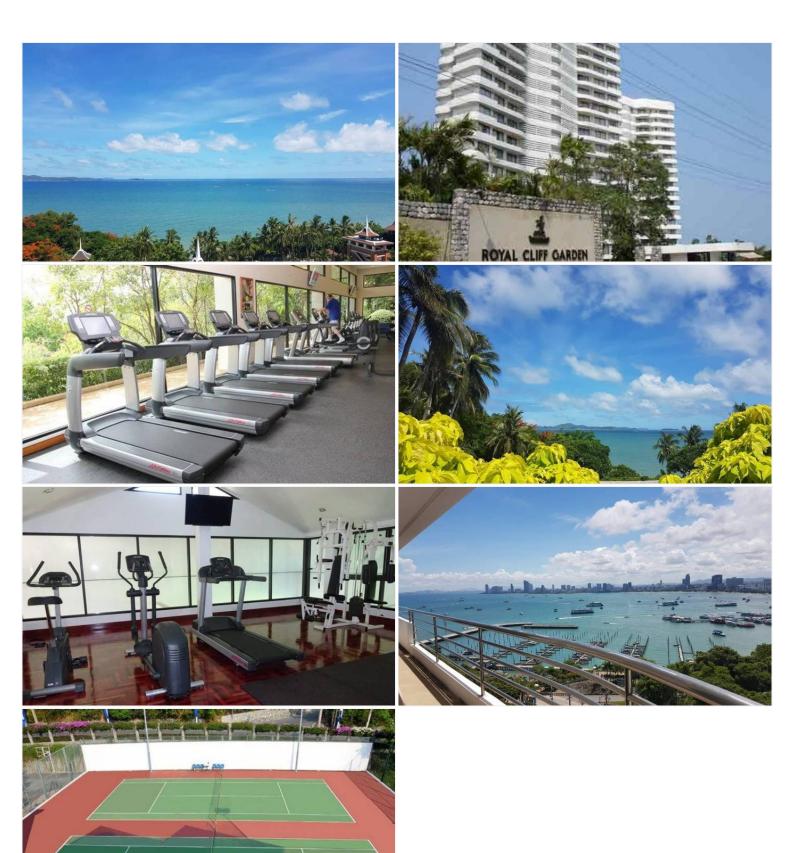

**Condition and Amenities** Royal Cliff Garden stands out with its luxurious amenities and well-maintained facilities. Residents can enjoy a range of exclusive amenities including a communal gym, sauna, large communal pool, beautifully landscaped garden areas, car parking, a squash court, a tennis court, passenger elevators, a state-of-the-art CCTV system, and 24-hour security for utmost safety and convenience.