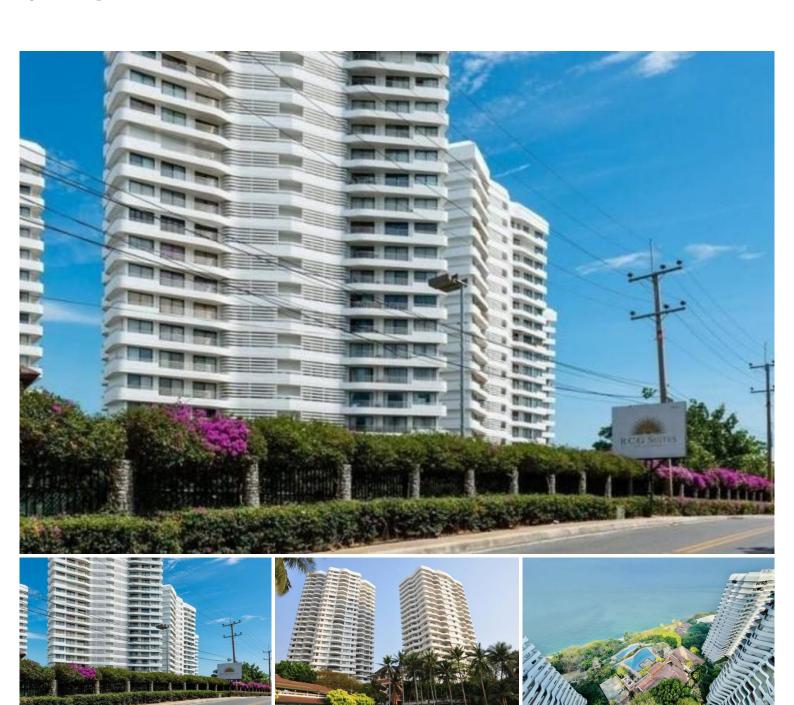

#### **Property Description**

**Introduction** Discover the epitome of luxury living at Royal Cliff Garden, an ultra-luxurious condominium development nestled on the prestigious Pratumnak Hill. With its high-rise architecture and prime location, this exclusive property offers breathtaking sea views overlooking Pattaya Bay and Koh Larn island, making it a coveted address for discerning homeowners and investors.

**Location and Neighborhood** Royal Cliff Garden is strategically located at 377 Pratumnak Road, Pattaya City, Bang Lamung, Chon Buri. This prime 17.2 Rai/27,538 Square Meter plot on the cliffs of Pratumnak Hill not only provides stunning vistas but also offers easy access to the vibrant city life of Pattaya while maintaining a tranquil residential ambiance. The property's location combines the best of both worlds - serene hilltop living with proximity to city amenities.

**Property Details** The development, completed in 1997, features a 20-story high-rise structure with four buildings, housing a total of 204 residential units. These units vary in size, offering options of 3-bedroom (189 sq.m) and 4-bedroom (334 sq.m) apartments. Each unit is designed to maximize comfort and style, catering to various lifestyle needs and preferences.