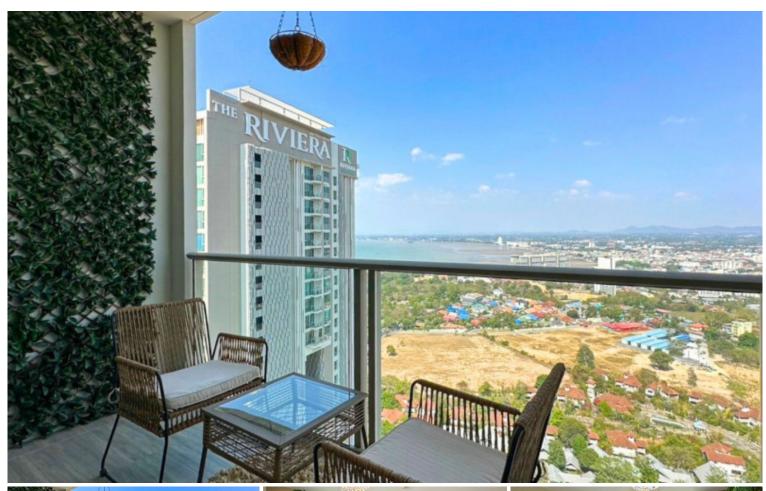

### **Property Description**

The Riviera Wongamat is a luxury high-rise condominium located in North Pattaya Wongamat-Naklua. The two tall towers reflect excitement, glamour, and prestige whilst boasting world-class facilities and commanding views of Pattaya finest's beachfront. This beautiful studio unit with 1 bathroom is situated on the 36th floor of building A offering 32 Sqm. of living space. It comes fully furnished with European kitchen, a dining area, and living area. coming with facilities from the project including an infinity-edge swimming pool, sky jacuzzi, rooftop garden, kid's club, fitness room with sky views, recreation area.