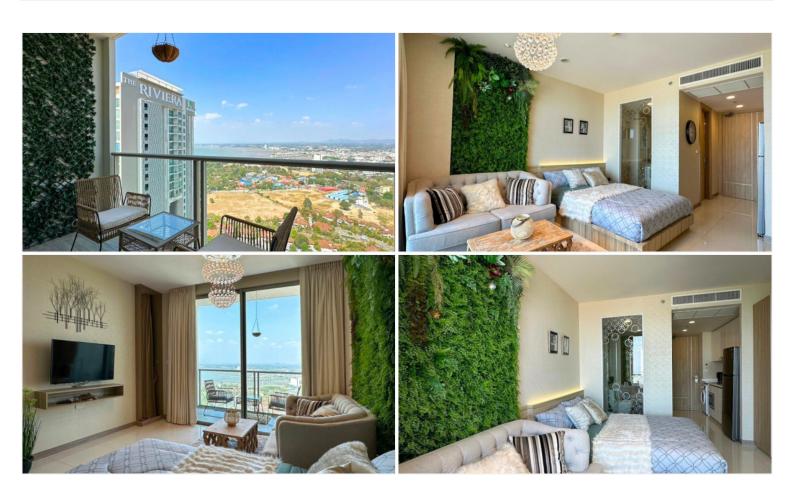

### **Property Description**

The Riviera Wongamat is a luxury high-rise condominium located in North Pattaya Wongamat-Naklua. The two tall towers reflect excitement, glamour, and prestige whilst boasting world-class facilities and commanding views of Pattaya finest's beachfront. This beautiful studio unit with 1 bathroom is situated on the 36th floor of building A offering 32 Sqm. of living space. It comes fully furnished with European kitchen, a dining area, and living area. coming with facilities from the project including an infinity-edge swimming pool, sky jacuzzi, rooftop garden, kid's club, fitness room with sky views, recreation area.