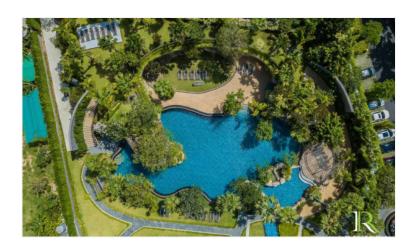

### **Property Description**

The Riviera Wongamat is a luxury high-rise condominium located in North Pattaya Wongamat-Naklua. The two tall towers reflect excitement, glamour, and prestige whilst boasting world-class facilities and commanding views of Pattaya finest's beachfront. This beautiful studio unit with 1 bathroom is situated on the 36th floor of building A offering 32 Sqm. of living space. It comes fully furnished with European kitchen, a dining area, and living area. coming with facilities from the project including an infinity-edge swimming pool, sky jacuzzi, rooftop garden, kid's club, fitness room with sky views, recreation area.