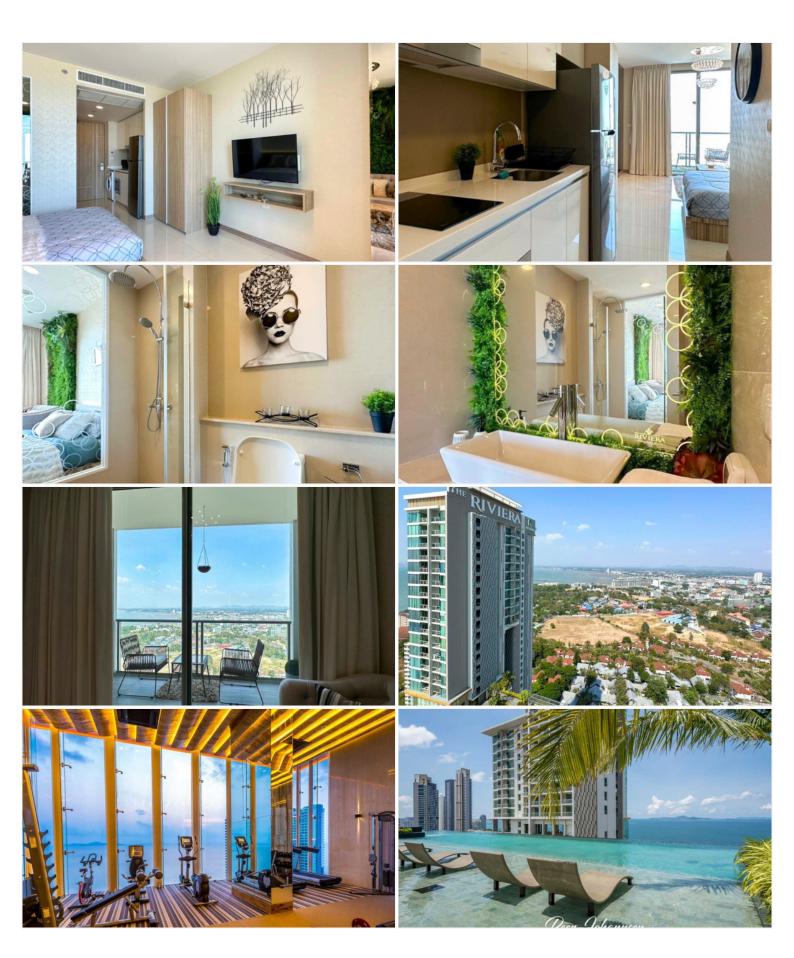

### **Property Description**

The Riviera Wongamat is a luxury high-rise condominium located in North Pattaya Wongamat-Naklua. The two tall towers reflect excitement, glamour, and prestige whilst boasting world-class facilities and commanding views of Pattaya finest's beachfront. This beautiful studio unit with 1 bathroom is situated on the 36th floor of building A offering 32 Sqm. of living space. It comes fully furnished with European kitchen, a dining area, and living area. coming with facilities from the project including an infinity-edge swimming pool, sky jacuzzi, rooftop garden, kid's club, fitness room with sky views, recreation area.