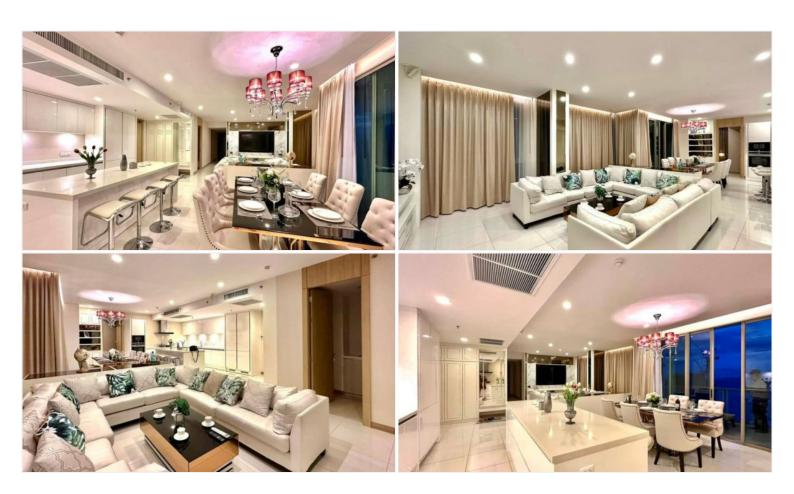

## **Property Description**

The Riviera Wongamat is a luxury high-rise condominium located in Naklua-Wongamat, North Pattaya. The two tall towers reflect excitement, glamour, and prestige whilst boasting world-class facilities and commanding views of Pattaya finest's beachfront. This penthouse offering 3 bedrooms and 3 bathrooms with sea view on the 43rd floor of building A, offering 164 square meters. It comes fully furnished with modern kitchen, dining area and living area. Facilities from the project including an infinity-edge swimming pool, sky jacuzzi, rooftop garden, kid's club, fitness room with sky views, recreation area. Foreign name ownership

### Photo Gallery