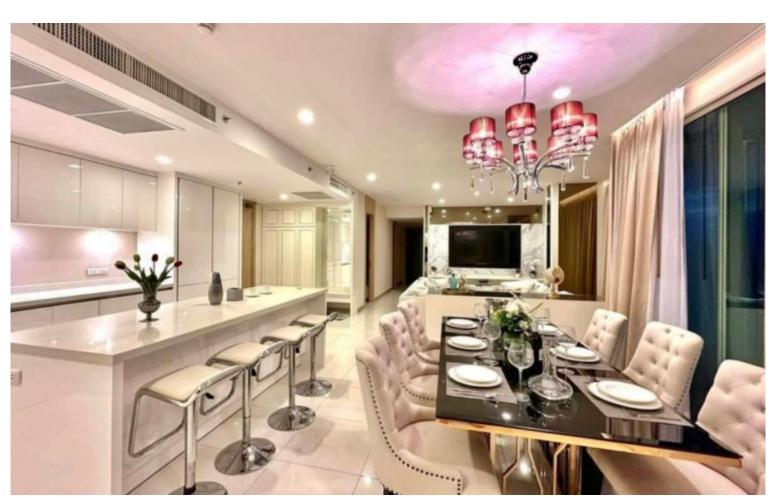

## **Property Description**

The Riviera Wongamat is a luxury high-rise condominium located in Naklua-Wongamat, North Pattaya. The two tall towers reflect excitement, glamour, and prestige whilst boasting world-class facilities and commanding views of Pattaya finest's beachfront. This penthouse offering 3 bedrooms and 3 bathrooms with sea view on the 43rd floor of building A, offering 164 square meters. It comes fully furnished with modern kitchen, dining area and living area. Facilities from the project including an infinity-edge swimming pool, sky jacuzzi, rooftop garden, kid's club, fitness room with sky views, recreation area. Foreign name ownership

### Photo Gallery