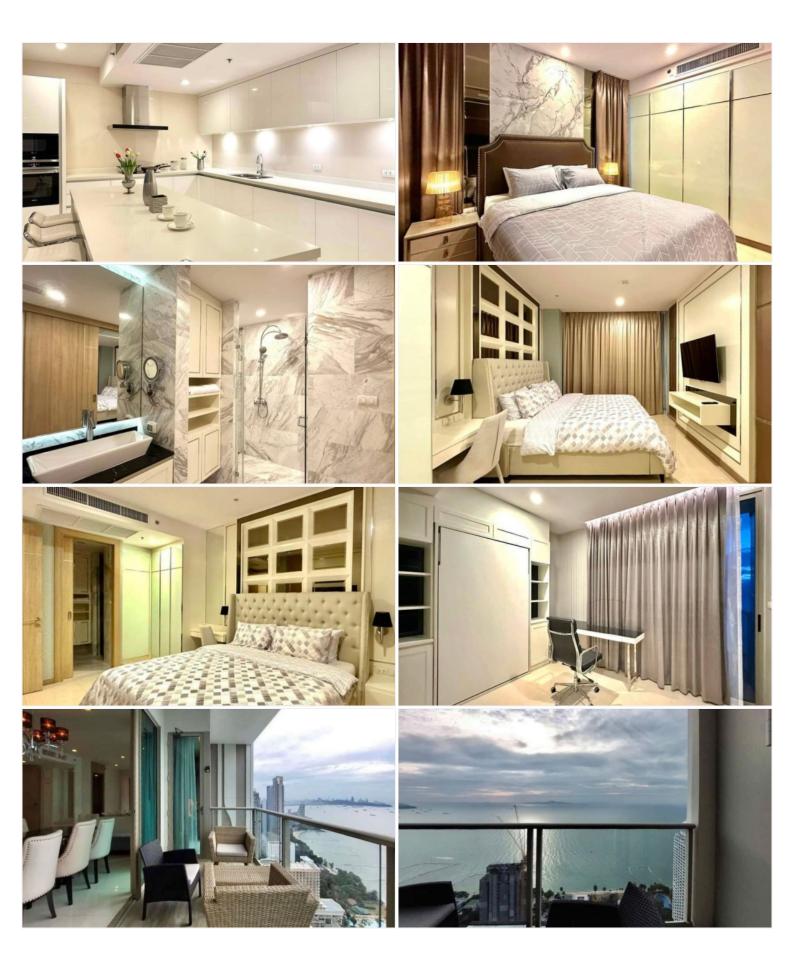

## **Property Description**

The Riviera Wongamat is a luxury high-rise condominium located in Naklua-Wongamat, North Pattaya. The two tall towers reflect excitement, glamour, and prestige whilst boasting world-class facilities and commanding views of Pattaya finest's beachfront. This penthouse offering 3 bedrooms and 3 bathrooms with sea view on the 43rd floor of building A, offering 164 square meters. It comes fully furnished with modern kitchen, dining area and living area. Facilities from the project including an infinity-edge swimming pool, sky jacuzzi, rooftop garden, kid's club, fitness room with sky views, recreation area. Foreign name ownership

### Photo Gallery