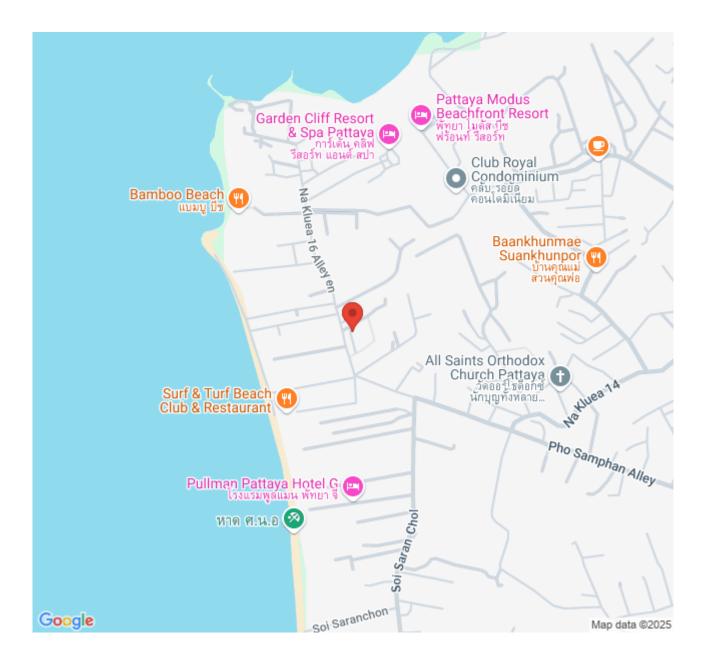

g world-class facilities and commanding views of Pattaya finest's beachfront. This unit offers a fully furnished 2 beds and 2 baths with a sea view from the 21st floor. Comes with facilities from the project including an infinity-edge swimming pool, sky jacuzzi, rooftop garden, kid's club, fitness room with sky views, recreation area, and others.

#### Photo Gallery











### **Property Details**

- Property Type: Condo
- Location: Pattaya, Bang Lamung, Thailand
- Internal Area: 54m<sup>2</sup>
- Land Area: 54m<sup>2</sup>
- Price: \$6,615,000
- Bedrooms: 2
- Bathrooms: 2

#### **Property Features**

- Security
- Gym
- Jacuzzi
- Swimming Pool
- Air Conditioning
- Balcony
- Car Park
- Electricity
- Integral Kitchen
- Alarm
- Children's Area
- Guardhouse
- Lift
- Office

#### Location