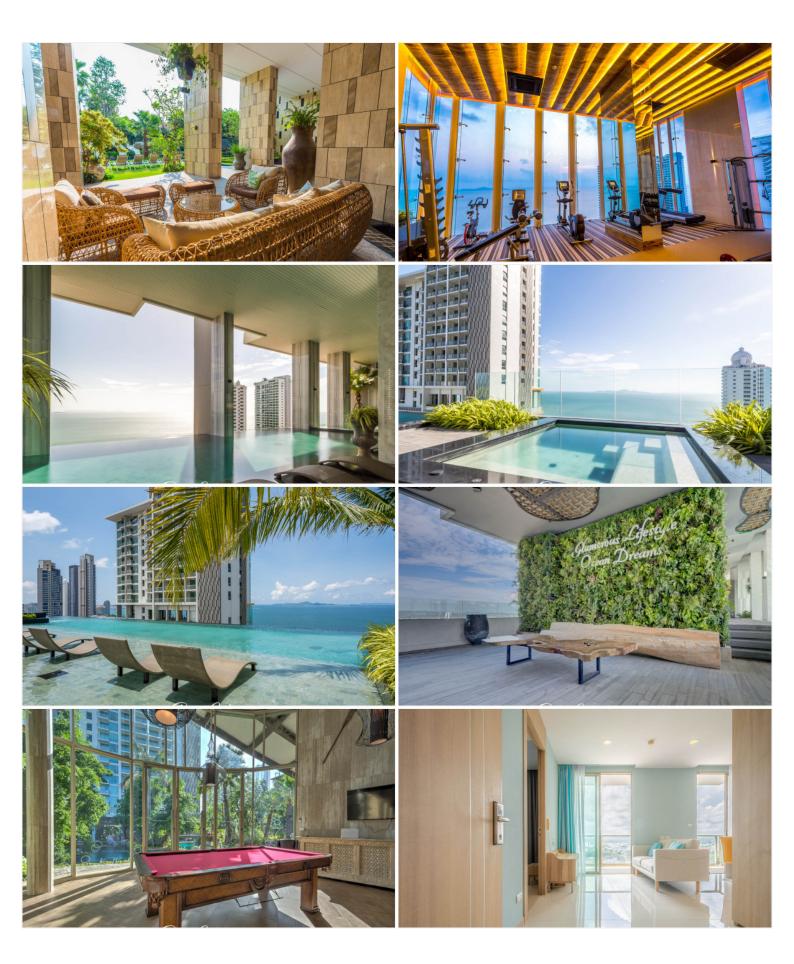

## **Property Description**

The Riviera Wongamat is a luxury high-rise condominium located in Pattaya's No.1 address, Wongamat, Naklua. The two tall towers reflect excitement, glamour, and prestige whilst boasting world-class facilities and commanding views of Pattaya finest's beachfront. This unit offers a fully furnished 2 beds and 2 baths with a sea view from the 21st floor. Comes with facilities from the project including an infinity-edge swimming pool, sky jacuzzi, rooftop garden, kid's club, fitness room with sky views, recreation area, and others.

#### **Property Features**

- Security
- Gym
- Jacuzzi
- Swimming Pool
- Air Conditioning
- Balcony
- Car Park
- Electricity
- Integral Kitchen
- Alarm
- Children's Area
- Guardhouse
- Lift
- Office