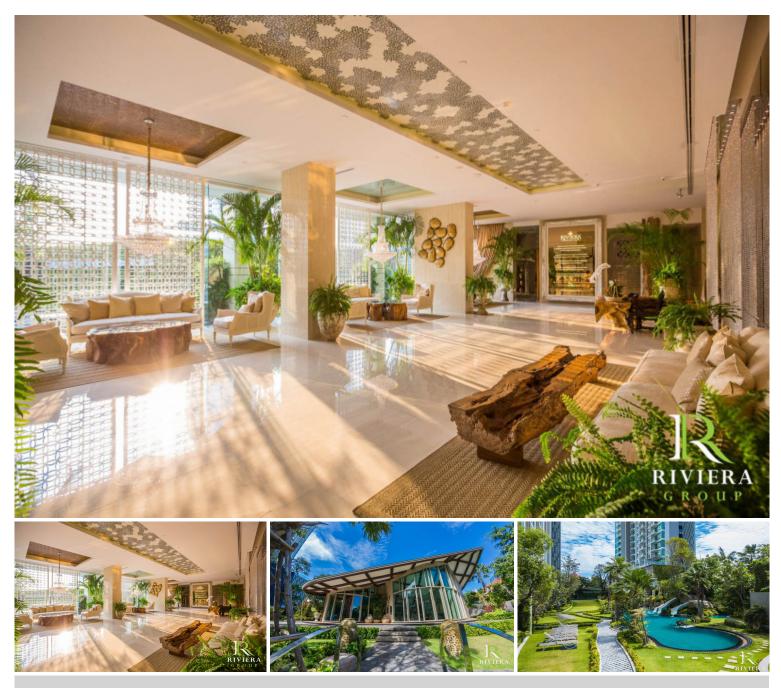

## **Property Description**

The Riviera Wongamat is a luxury high-rise condominium located in Pattaya's No.1 address, Wongamat, Naklua. The two tall towers reflect excitement, glamour, and prestige whilst boasting world-class facilities and commanding views of Pattaya finest's beachfront. This unit offers a fully furnished 2 beds and 2 baths with a sea view from the 21st floor. Comes with facilities from the project including an infinity-edge swimming pool, sky jacuzzi, rooftop garden, kid's club, fitness room with sky views, recreation area, and others.

#### **Property Features**

- Security
- Gym
- Jacuzzi
- Swimming Pool
- Air Conditioning
- Balcony
- Car Park
- Electricity
- Integral Kitchen
- Alarm
- Children's Area
- Guardhouse
- Lift
- Office