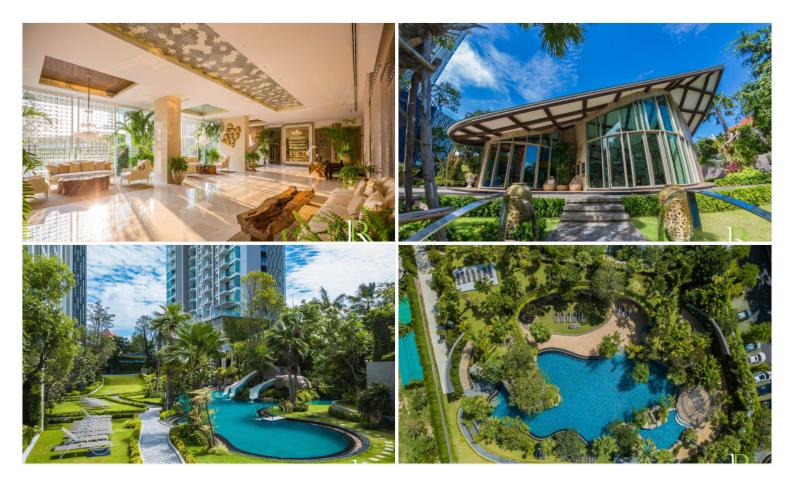

## **Property Description**

The Riviera Wongamat is a luxury high-rise condominium located in Pattaya's No.1 address, Wongamat, Naklua. The two tall towers reflect excitement, glamour, and prestige whilst boasting world-class facilities and commanding views of Pattaya finest's beachfront. This unit offers a fully furnished 2 beds and 2 baths with a sea view from the 21st floor. Comes with facilities from the project including an infinity-edge swimming pool, sky jacuzzi, rooftop garden, kid's club, fitness room with sky views, recreation area, and others.

#### **Property Features**

- Security
- Gym
- Jacuzzi
- Swimming Pool
- Air Conditioning
- Balcony
- Car Park
- Electricity
- Integral Kitchen
- Alarm
- Children's Area
- Guardhouse
- Lift
- Office