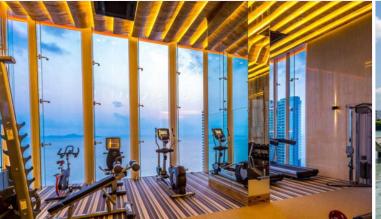

## **Property Description**

The Riviera Wongamat is a luxury high-rise condominium located in North Pattaya Wongamat-Naklua. The two tall towers reflect excitement, glamour, and prestige whilst boasting world-class facilities and commanding views of Pattaya finest's beachfront. This beautiful 1 bedroom, 1bathroom unit is situated on the 30th floor of building B offering 35.5 Sqm. of living space. It comes fully furnished with European kitchen, a dining area, and living area. coming with facilities from the project including an infinity-edge swimming pool, sky jacuzzi, rooftop garden, kid's club, fitness room with sky views, recreation area.

#### **Property Features**

- Security
- Gym
- Swimming Pool
- Air Conditioning
- Balcony
- Car Park
- Electricity
- Alarm
- Lift