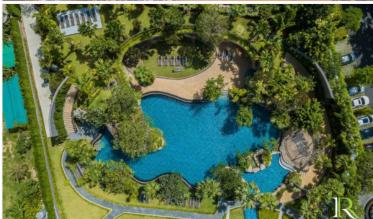

## **Property Description**

The Riviera Wongamat is a luxury high-rise condominium located in North Pattaya Wongamat-Naklua. The two tall towers reflect excitement, glamour, and prestige whilst boasting world-class facilities and commanding views of Pattaya finest's beachfront. This beautiful 1 bedroom, 1bathroom unit is situated on the 30th floor of building B offering 35.5 Sqm. of living space. It comes fully furnished with European kitchen, a dining area, and living area. coming with facilities from the project including an infinity-edge swimming pool, sky jacuzzi, rooftop garden, kid's club, fitness room with sky views, recreation area.