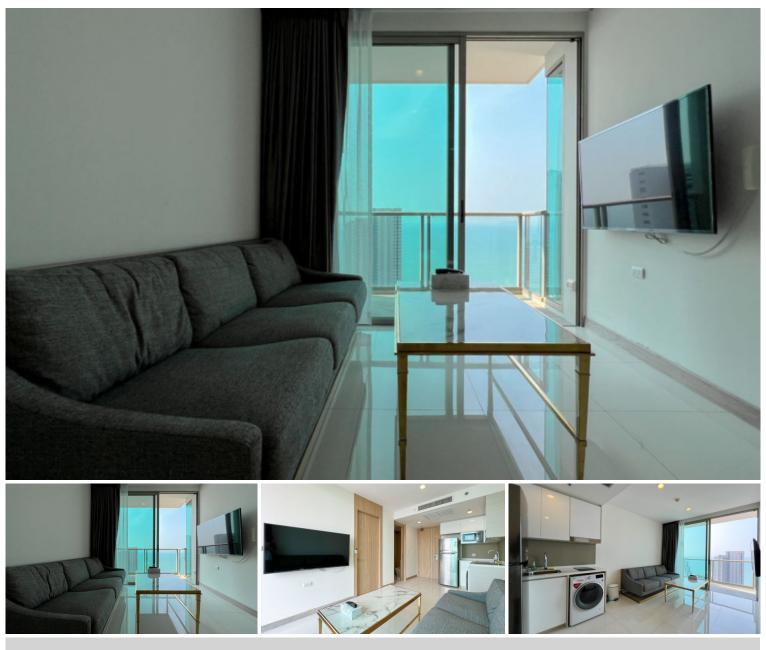

## **Property Description**

The Riviera Wongamat is a luxury high-rise condominium located in North Pattaya Wongamat-Naklua. The two tall towers reflect excitement, glamour, and prestige whilst boasting world-class facilities and commanding views of Pattaya finest's beachfront. This beautiful 1 bedroom, 1bathroom unit is situated on the 30th floor of building B offering 35.5 Sqm. of living space. It comes fully furnished with European kitchen, a dining area, and living area. coming with facilities from the project including an infinity-edge swimming pool, sky jacuzzi, rooftop garden, kid's club, fitness room with sky views, recreation area.

## Photo Gallery