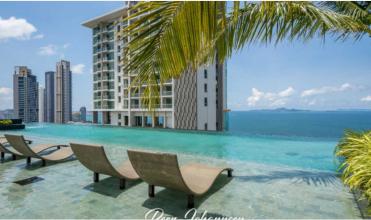

## **Property Description**

The Riviera Wongamat is a luxury high-rise condominium located in North Pattaya Wongamat-Naklua. The two tall towers reflect excitement, glamour, and prestige whilst boasting world-class facilities and commanding views of Pattaya finest's beachfront. This beautiful 1 bedroom, 1bathroom unit is situated on the 30th floor of building B offering 35.5 Sqm. of living space. It comes fully furnished with European kitchen, a dining area, and living area. coming with facilities from the project including an infinity-edge swimming pool, sky jacuzzi, rooftop garden, kid's club, fitness room with sky views, recreation area.