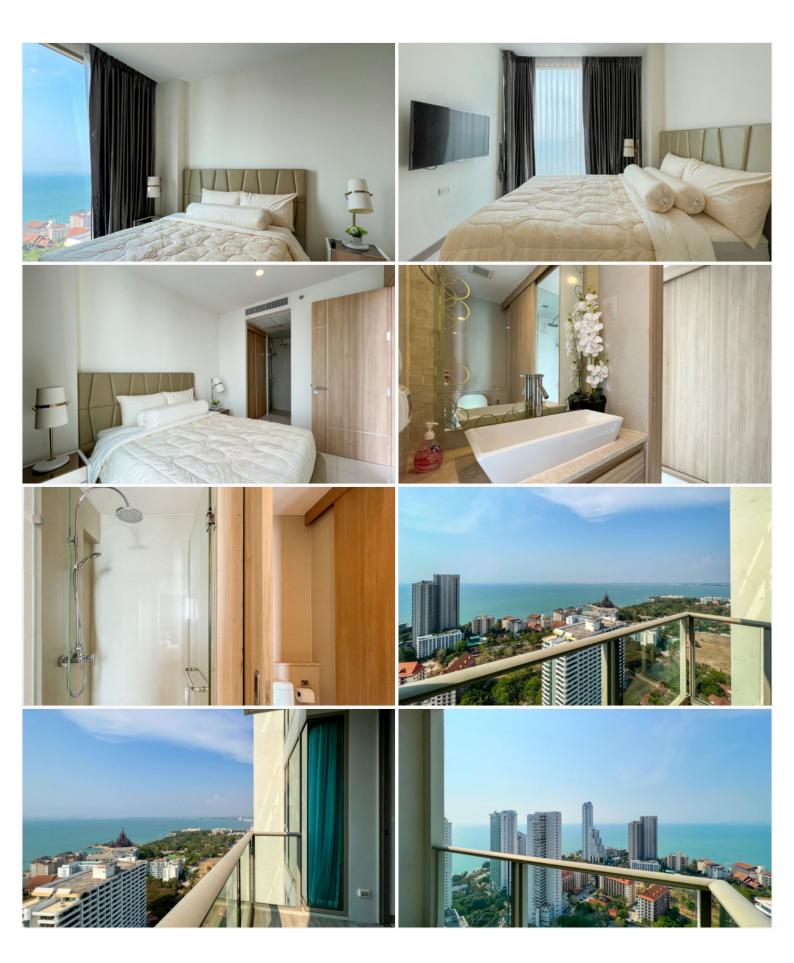

## **Property Description**

The Riviera Wongamat is a luxury high-rise condominium located in North Pattaya Wongamat-Naklua. The two tall towers reflect excitement, glamour, and prestige whilst boasting world-class facilities and commanding views of Pattaya finest's beachfront. This beautiful 1 bedroom, 1bathroom unit is situated on the 30th floor of building B offering 35.5 Sqm. of living space. It comes fully furnished with European kitchen, a dining area, and living area. coming with facilities from the project including an infinity-edge swimming pool, sky jacuzzi, rooftop garden, kid's club, fitness room with sky views, recreation area.

## Photo Gallery