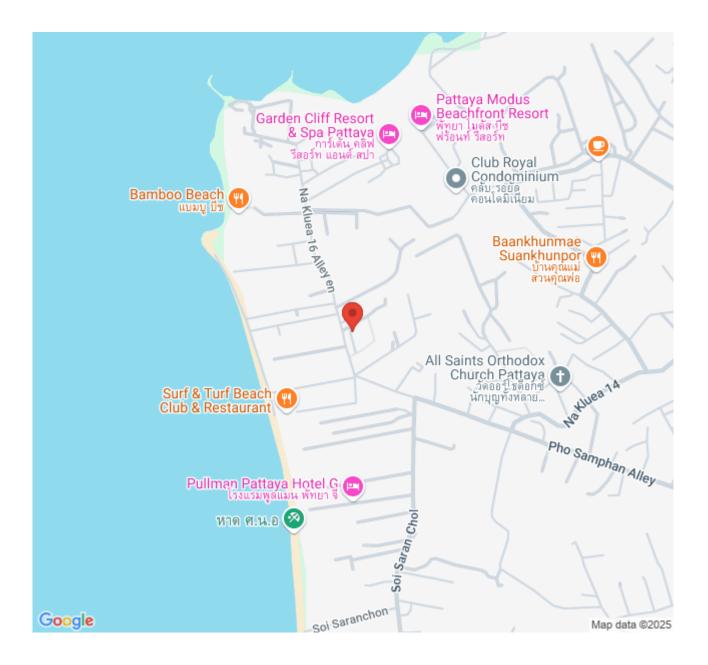

ng views of Pattaya finest's beachfront. This beautiful 1 bedroom, 1bathroom unit is situated on the 30th floor of building B offering 35.5 Sqm. of living space. It comes fully furnished with European kitchen, a dining area, and living area. coming with facilities from the project including an infinity-edge swimming pool, sky jacuzzi, rooftop garden, kid's club, fitness room with sky views, recreation area.

## Photo Gallery











### **Property Details**

- Property Type: Condo
- Location: Pattaya, Bang Lamung, Thailand
- Internal Area: 35.5m<sup>2</sup>
- Land Area: 36m<sup>2</sup>
- Price: \$25,000 per month
- Bedrooms: 1
- Bathrooms: 1

#### **Property Features**

- Security
- Gym
- Swimming Pool
- Air Conditioning
- Balcony
- Car Park
- Electricity
- Alarm
- Lift

#### Location