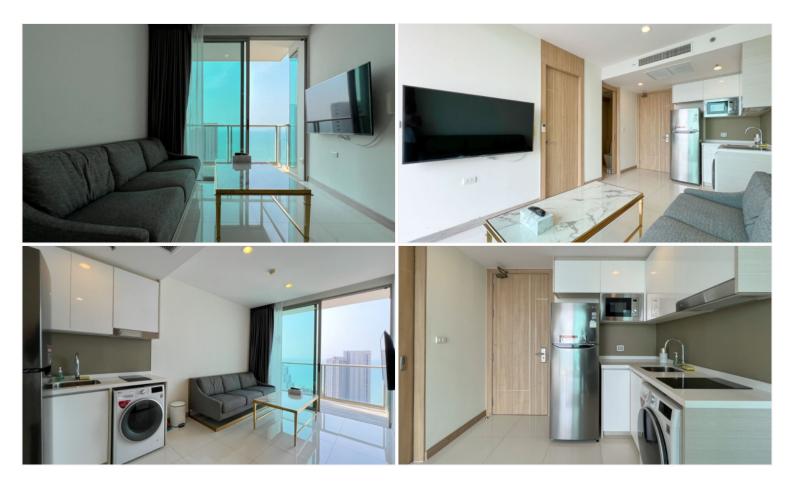

## **Property Description**

The Riviera Wongamat is a luxury high-rise condominium located in North Pattaya Wongamat-Naklua. The two tall towers reflect excitement, glamour, and prestige whilst boasting world-class facilities and commanding views of Pattaya finest's beachfront. This beautiful 1 bedroom, 1bathroom unit is situated on the 30th floor of building B offering 35.5 Sqm. of living space. It comes fully furnished with European kitchen, a dining area, and living area. coming with facilities from the project including an infinity-edge swimming pool, sky jacuzzi, rooftop garden, kid's club, fitness room with sky views, recreation area.

## Photo Gallery