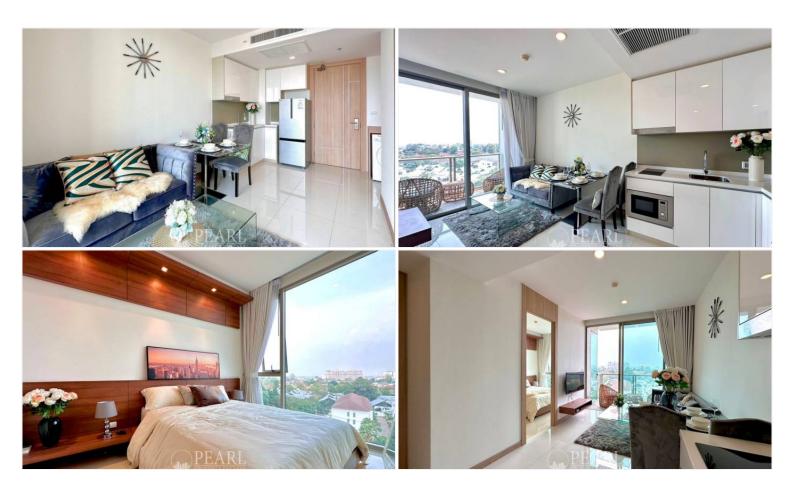

### **Property Description**

The Riviera Wongamat is a luxury high-rise condominium located in Naklua-Wongamat, North Pattaya. The two tall towers reflect excitement, glamour, and prestige whilst boasting world-class facilities and commanding views of Pattaya finest's beachfront. This 1 bedroom and 1 bathroom unit with city view on the 9th floor of building A, offering 35 square meters. It comes fully furnished with modern kitchen, dining area and living area. Facilities from the project including an infinity-edge swimming pool, sky jacuzzi, rooftop garden, kid's club, fitness room with sky views, recreation area. This unit is for sale in Foreign name ownership

#### **Property Details**

• Property Type: Condo

• Location: Pattaya, Bang Lamung, Thailand

Internal Area: 35m²
Price: \$4,850,000

Bedrooms: 1Bathrooms: 1