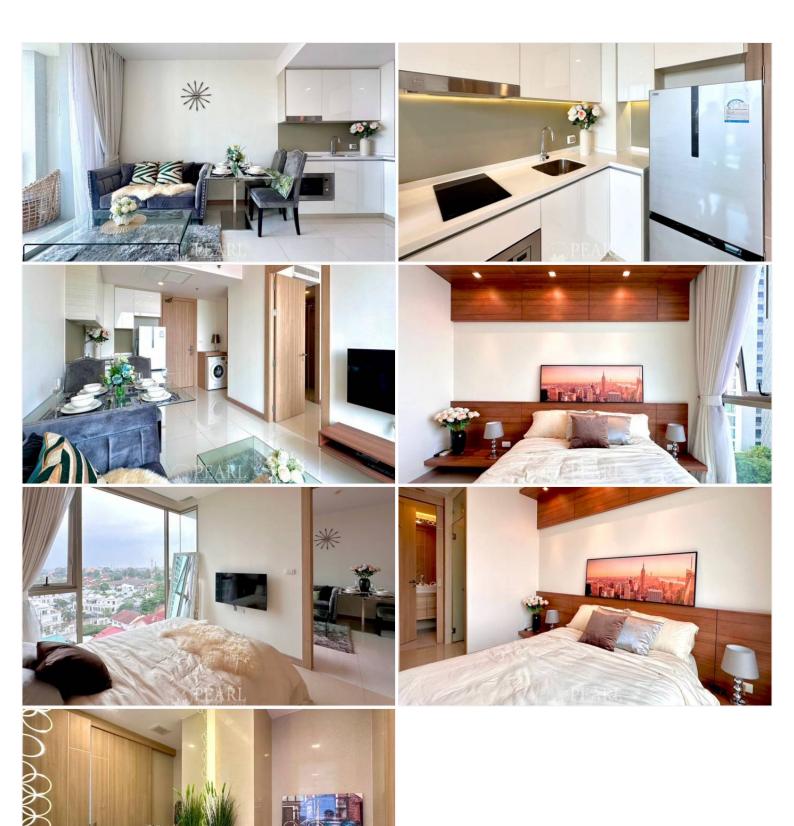

### **Property Description**

The Riviera Wongamat is a luxury high-rise condominium located in Naklua-Wongamat, North Pattaya. The two tall towers reflect excitement, glamour, and prestige whilst boasting world-class facilities and commanding views of Pattaya finest's beachfront. This 1 bedroom and 1 bathroom unit with city view on the 9th floor of building A, offering 35 square meters. It comes fully furnished with modern kitchen, dining area and living area. Facilities from the project including an infinity-edge swimming pool, sky jacuzzi, rooftop garden, kid's club, fitness room with sky views, recreation area. This unit is for sale in Foreign name ownership

#### **Property Details**

• Property Type: Condo

• Location: Pattaya, Bang Lamung, Thailand

Internal Area: 35m²
Price: \$4,850,000

Bedrooms: 1Bathrooms: 1