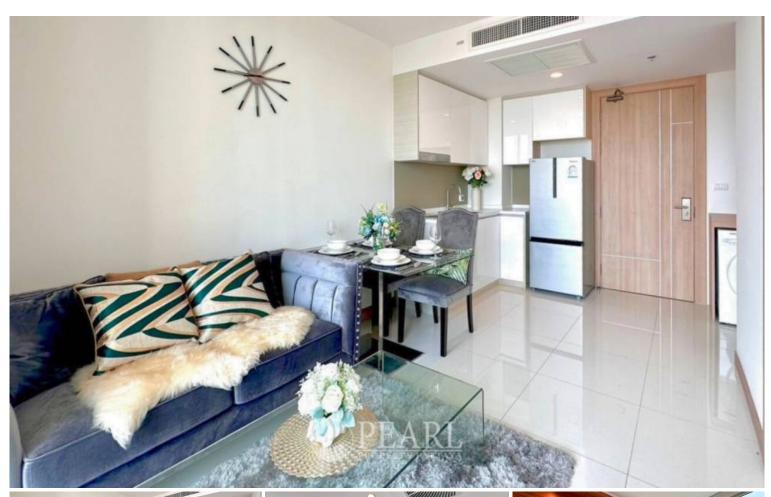

### **Property Description**

The Riviera Wongamat is a luxury high-rise condominium located in Naklua-Wongamat, North Pattaya. The two tall towers reflect excitement, glamour, and prestige whilst boasting world-class facilities and commanding views of Pattaya finest's beachfront. This 1 bedroom and 1 bathroom unit with city view on the 9th floor of building A, offering 35 square meters. It comes fully furnished with modern kitchen, dining area and living area. Facilities from the project including an infinity-edge swimming pool, sky jacuzzi, rooftop garden, kid's club, fitness room with sky views, recreation area. This unit is for sale in Foreign name ownership

#### **Property Details**

• Property Type: Condo

• Location: Pattaya, Bang Lamung, Thailand

Internal Area: 35m²
Price: \$4,850,000

Bedrooms: 1Bathrooms: 1