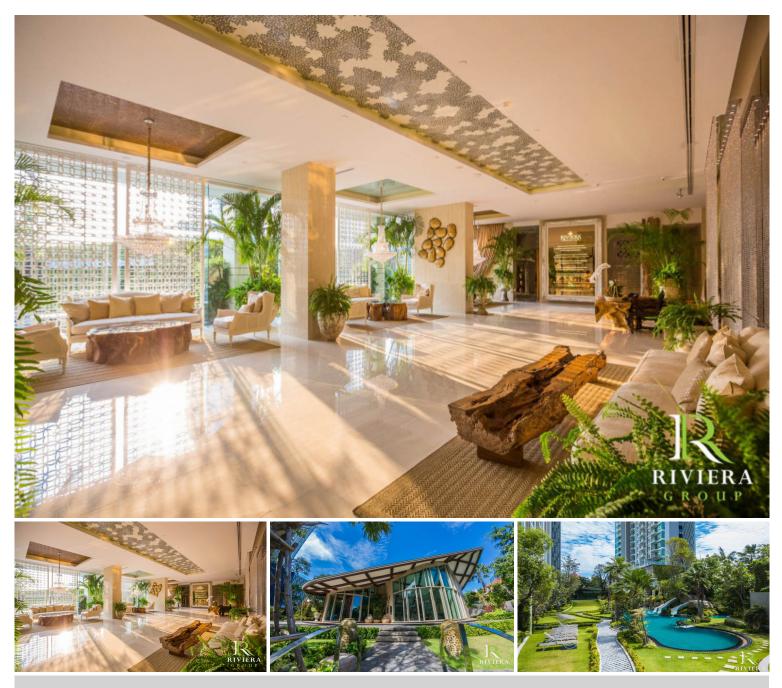

### **Property Description**

The Riviera Wongamat is a luxury high-rise condominium located in Pattaya's No.1 address, Wongamat, Naklua. The two tall towers reflect excitement, glamour, and prestige whilst boasting world-class facilities and commanding views of Pattaya finest's beachfront. This unit offers a fully furnished 1 bed and 1 bath with a city view on the 8th floor. Comes with facilities from the project including an infinity-edge swimming pool, sky jacuzzi, rooftop garden, kid's club, fitness room with sky views, recreation area, and others.

#### Photo Gallery

I