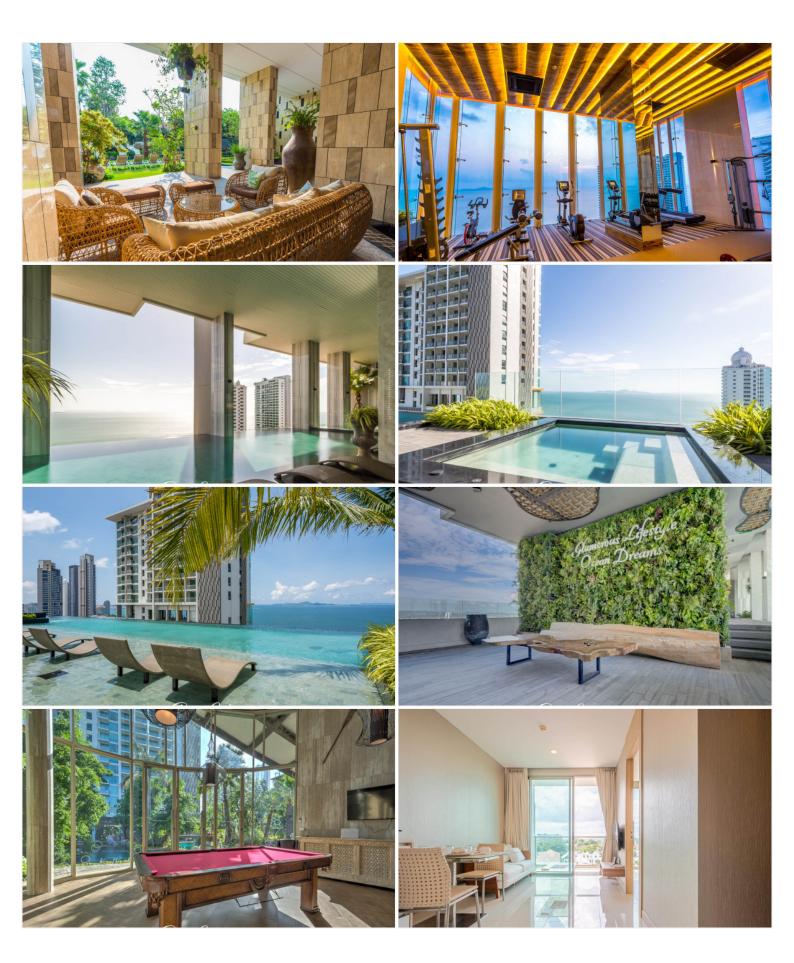

### **Property Description**

The Riviera Wongamat is a luxury high-rise condominium located in Pattaya's No.1 address, Wongamat, Naklua. The two tall towers reflect excitement, glamour, and prestige whilst boasting world-class facilities and commanding views of Pattaya finest's beachfront. This unit offers a fully furnished 1 bed and 1 bath with a city view on the 8th floor. Comes with facilities from the project including an infinity-edge swimming pool, sky jacuzzi, rooftop garden, kid's club, fitness room with sky views, recreation area, and others.

#### Photo Gallery

I

#### **Property Features**

- Security
- Gym
- Jacuzzi
- Sauna
- Swimming Pool
- Air Conditioning
- Balcony
- Car Park
- Electricity
- Integral Kitchen
- Internet
- Alarm
- Children's Area
- Concierge
- Guardhouse
- Lift
- Office
- Roof Garden
- Equipped Kitchen
- Disabled Access
- Library