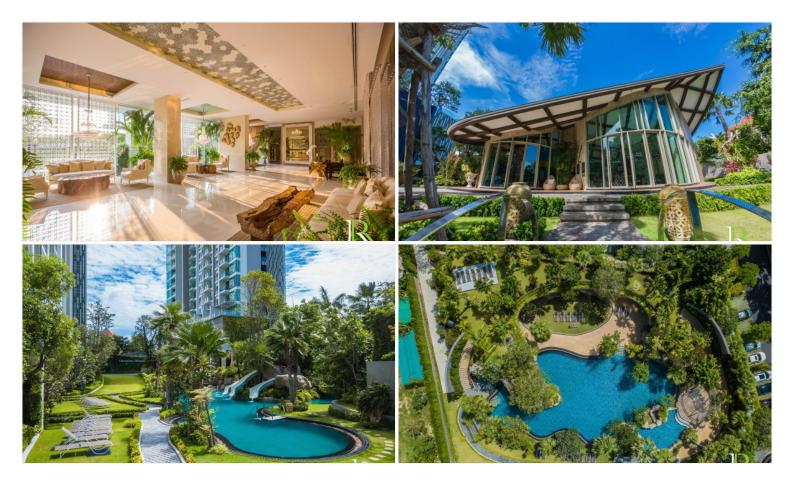

### **Property Description**

The Riviera Wongamat is a luxury high-rise condominium located in Pattaya's No.1 address, Wongamat, Naklua. The two tall towers reflect excitement, glamour, and prestige whilst boasting world-class facilities and commanding views of Pattaya finest's beachfront. This unit offers a fully furnished 1 bed and 1 bath with a city view on the 8th floor. Comes with facilities from the project including an infinity-edge swimming pool, sky jacuzzi, rooftop garden, kid's club, fitness room with sky views, recreation area, and others.

#### Photo Gallery

I