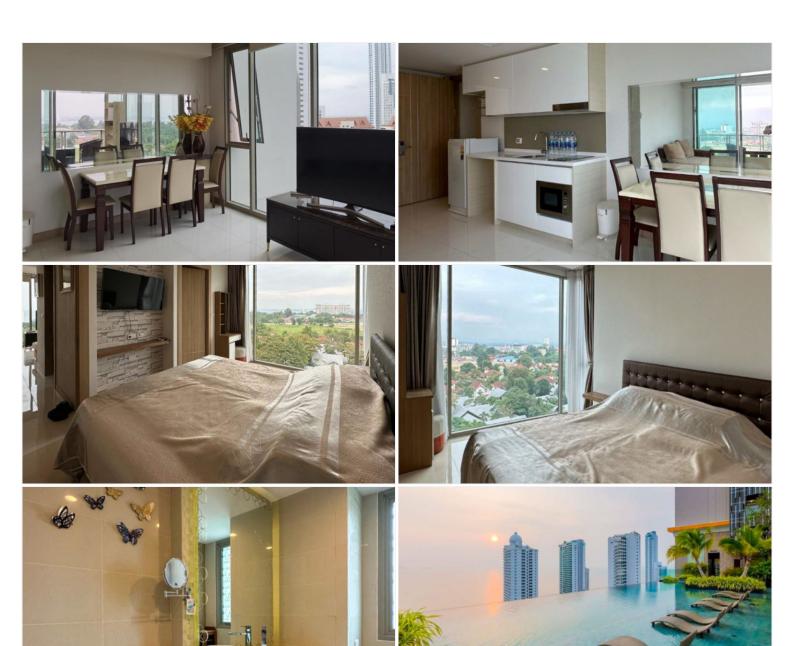

## **Property Description**

The Riviera Wongamat is a luxury high-rise condominium located in Naklua-Wongamat, North Pattaya. The two tall towers reflect excitement, glamour, and prestige whilst boasting world-class facilities and commanding views of Pattaya finest's beachfront. This unit offers a fully furnished 1 bed and 1 bath with a city view on the 6th floor of building B, offering 50.88 square meters. It comes fully furnished with modern kitchen, dining area and living area.