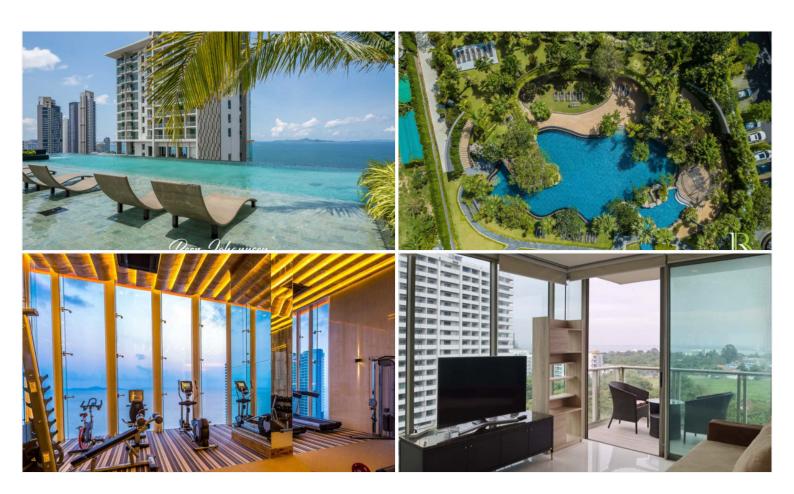

## **Property Description**

The Riviera Wongamat is a luxury high-rise condominium located in Naklua-Wongamat, North Pattaya. The two tall towers reflect excitement, glamour, and prestige whilst boasting world-class facilities and commanding views of Pattaya finest's beachfront. This unit offers a fully furnished 1 bed and 1 bath with a city view on the 6th floor of building B, offering 50.88 square meters. It comes fully furnished with modern kitchen, dining area and living area.

Facilities from the project including an infinity-edge swimming pool, sky jacuzzi, rooftop garden, kid's club, fitness room with sky views, recreation area.