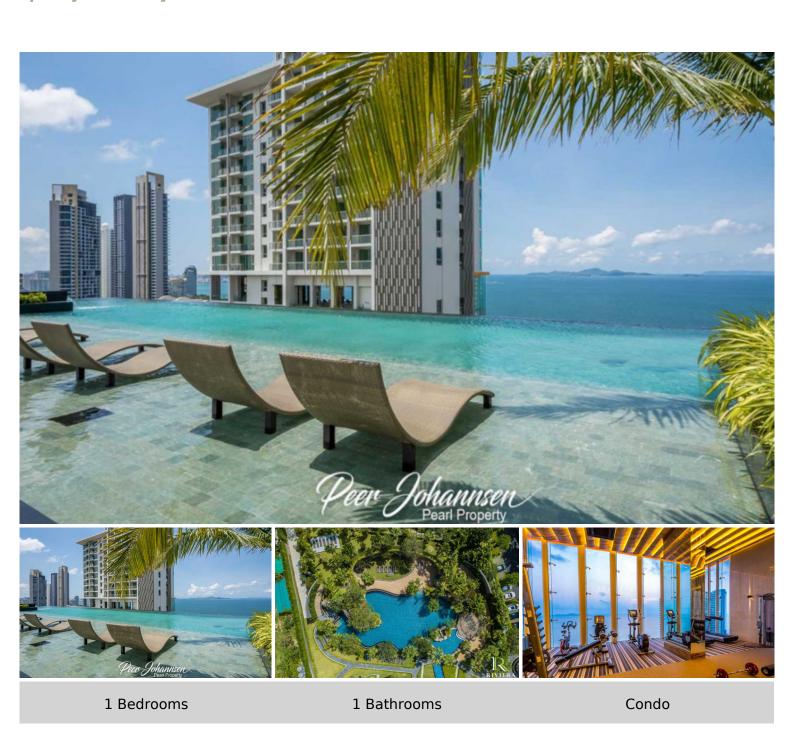

## **Property Description**

The Riviera Wongamat is a luxury high-rise condominium located in Naklua-Wongamat, North Pattaya. The two tall towers reflect excitement, glamour, and prestige whilst boasting world-class facilities and commanding views of Pattaya finest's beachfront. This unit offers a fully furnished 1 bed and 1 bath with a city view on the 6th floor of building B, offering 50.88 square meters. It comes fully furnished with modern kitchen, dining area and living area.

Facilities from the project including an infinity-edge swimming pool, sky jacuzzi, rooftop garden, kid's club, fitness room with sky views, recreation area.