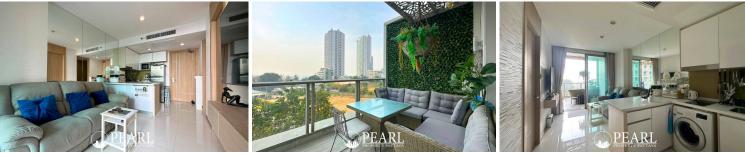

### **Property Description**

The Riviera Wongamat is a luxury high-rise condominium located in Naklua-Wongamat, North Pattaya. The two tall towers reflect excitement, glamour, and prestige whilst boasting world-class facilities and commanding views of Pattaya finest's beachfront. This 1 bedroom and 1 bathroom unit, offering 54 square meters. It comes fully furnished with modern kitchen, dining area and living area. Facilities from the project including an infinity-edge swimming pool, sky jacuzzi, rooftop garden, kid's club, fitness room with sky views, recreation area. This unit is for sale in Company name ownership.