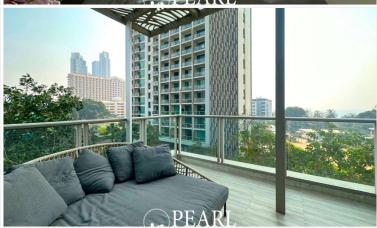

### **Property Description**

The Riviera Wongamat is a luxury high-rise condominium located in Naklua-Wongamat, North Pattaya. The two tall towers reflect excitement, glamour, and prestige whilst boasting world-class facilities and commanding views of Pattaya finest's beachfront. This 1 bedroom and 1 bathroom unit, offering 54 square meters. It comes fully furnished with modern kitchen, dining area and living area. Facilities from the project including an infinity-edge swimming pool, sky jacuzzi, rooftop garden, kid's club, fitness room with sky views, recreation area. This unit is for sale in Company name ownership.

#### **Property Features**

- Security
- Gym
- Jacuzzi
- Sauna
- Swimming Pool
- Air Conditioning
- Balcony
- Car Park
- Electricity
- Integral Kitchen
- Internet
- Alarm
- Children's Area
- Concierge
- Guardhouse
- Lift
- Roof Garden
- Equipped Kitchen
- Disabled Access
- Library