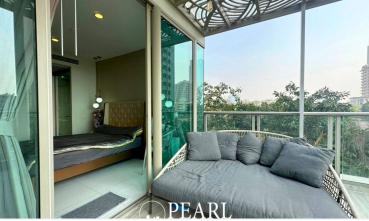

### **Property Description**

The Riviera Wongamat is a luxury high-rise condominium located in Naklua-Wongamat, North Pattaya. The two tall towers reflect excitement, glamour, and prestige whilst boasting world-class facilities and commanding views of Pattaya finest's beachfront. This 1 bedroom and 1 bathroom unit, offering 54 square meters. It comes fully furnished with modern kitchen, dining area and living area. Facilities from the project including an infinity-edge swimming pool, sky jacuzzi, rooftop garden, kid's club, fitness room with sky views, recreation area. This unit is for sale in Company name ownership.

#### **Property Features**

- Security
- Gym
- Jacuzzi
- Sauna
- Swimming Pool
- Air Conditioning
- Balcony
- Car Park
- Electricity
- Integral Kitchen
- Internet
- Alarm
- Children's Area
- Concierge
- Guardhouse
- Lift
- Roof Garden
- Equipped Kitchen
- Disabled Access
- Library