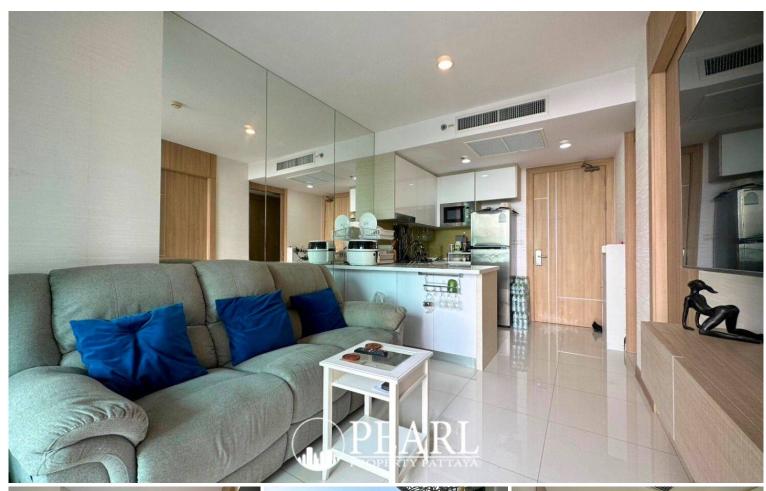

### **Property Description**

The Riviera Wongamat is a luxury high-rise condominium located in Naklua-Wongamat, North Pattaya. The two tall towers reflect excitement, glamour, and prestige whilst boasting world-class facilities and commanding views of Pattaya finest's beachfront. This 1 bedroom and 1 bathroom unit, offering 54 square meters. It comes fully furnished with modern kitchen, dining area and living area. Facilities from the project including an infinity-edge swimming pool, sky jacuzzi, rooftop garden, kid's club, fitness room with sky views, recreation area. This unit is for sale in Company name ownership.