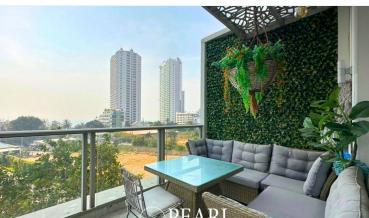

### **Property Description**

The Riviera Wongamat is a luxury high-rise condominium located in Naklua-Wongamat, North Pattaya. The two tall towers reflect excitement, glamour, and prestige whilst boasting world-class facilities and commanding views of Pattaya finest's beachfront. This 1 bedroom and 1 bathroom unit, offering 54 square meters. It comes fully furnished with modern kitchen, dining area and living area. Facilities from the project including an infinity-edge swimming pool, sky jacuzzi, rooftop garden, kid's club, fitness room with sky views, recreation area. This unit is for sale in Company name ownership.