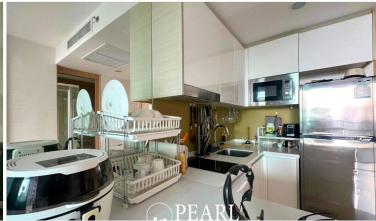

### **Property Description**

The Riviera Wongamat is a luxury high-rise condominium located in Naklua-Wongamat, North Pattaya. The two tall towers reflect excitement, glamour, and prestige whilst boasting world-class facilities and commanding views of Pattaya finest's beachfront. This 1 bedroom and 1 bathroom unit, offering 54 square meters. It comes fully furnished with modern kitchen, dining area and living area. Facilities from the project including an infinity-edge swimming pool, sky jacuzzi, rooftop garden, kid's club, fitness room with sky views, recreation area. This unit is for sale in Company name ownership.