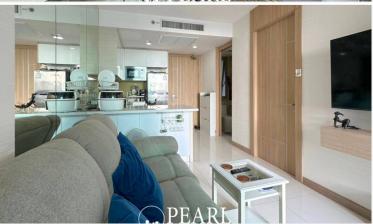

### **Property Description**

The Riviera Wongamat is a luxury high-rise condominium located in Naklua-Wongamat, North Pattaya. The two tall towers reflect excitement, glamour, and prestige whilst boasting world-class facilities and commanding views of Pattaya finest's beachfront. This 1 bedroom and 1 bathroom unit, offering 54 square meters. It comes fully furnished with modern kitchen, dining area and living area. Facilities from the project including an infinity-edge swimming pool, sky jacuzzi, rooftop garden, kid's club, fitness room with sky views, recreation area. This unit is for sale in Company name ownership.