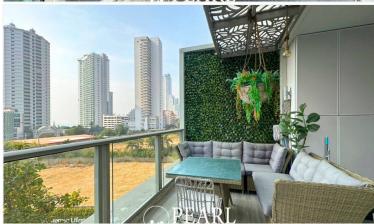

### **Property Description**

The Riviera Wongamat is a luxury high-rise condominium located in Naklua-Wongamat, North Pattaya. The two tall towers reflect excitement, glamour, and prestige whilst boasting world-class facilities and commanding views of Pattaya finest's beachfront. This 1 bedroom and 1 bathroom unit, offering 54 square meters. It comes fully furnished with modern kitchen, dining area and living area. Facilities from the project including an infinity-edge swimming pool, sky jacuzzi, rooftop garden, kid's club, fitness room with sky views, recreation area. This unit is for sale in Company name ownership.

#### Photo Gallery