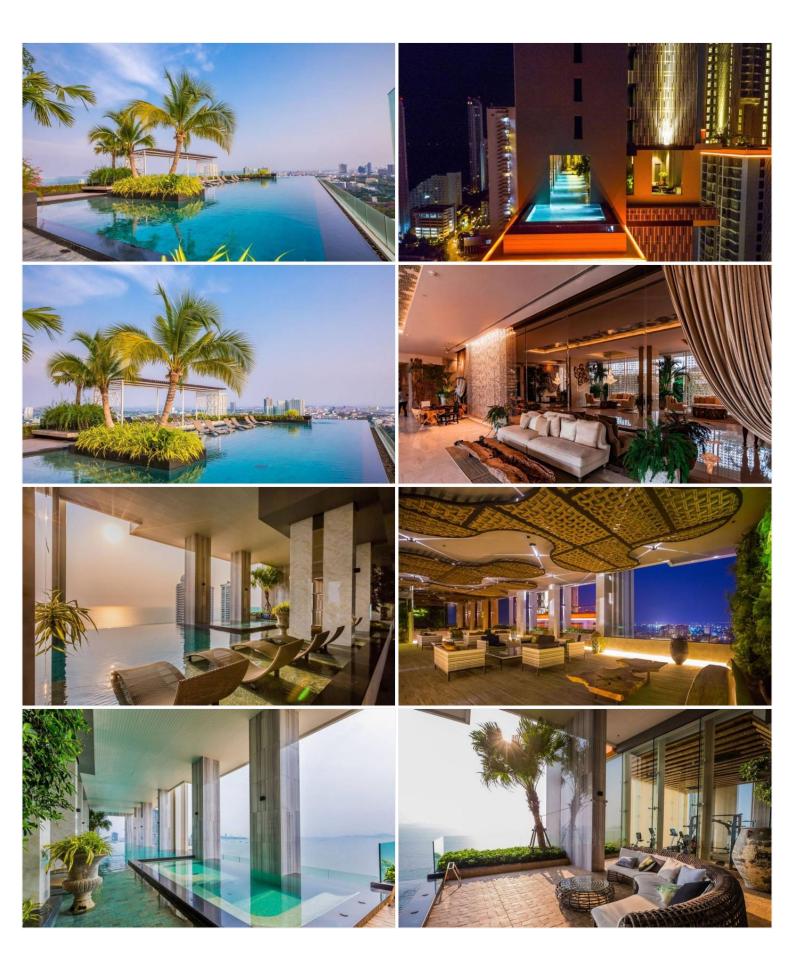

**4. Condition and Amenities:** Residents at Riviera Wongamat enjoy state-of-the-art amenities. The development features spacious parking with 249 car spaces, ensuring convenience for all residents. Additionally, the condo is equipped with modern facilities and lush landscapes, providing an oasis of tranquility in the bustling city.

#### **Property Features**

- Security
- Gym
- Jacuzzi
- Sauna
- Swimming Pool
- Air Conditioning
- Balcony
- Car Park
- Electricity
- Integral Kitchen
- Internet
- Alarm
- Children's Area
- Concierge
- Guardhouse
- Lift
- Roof Garden
- Equipped Kitchen
- Disabled Access
- Library