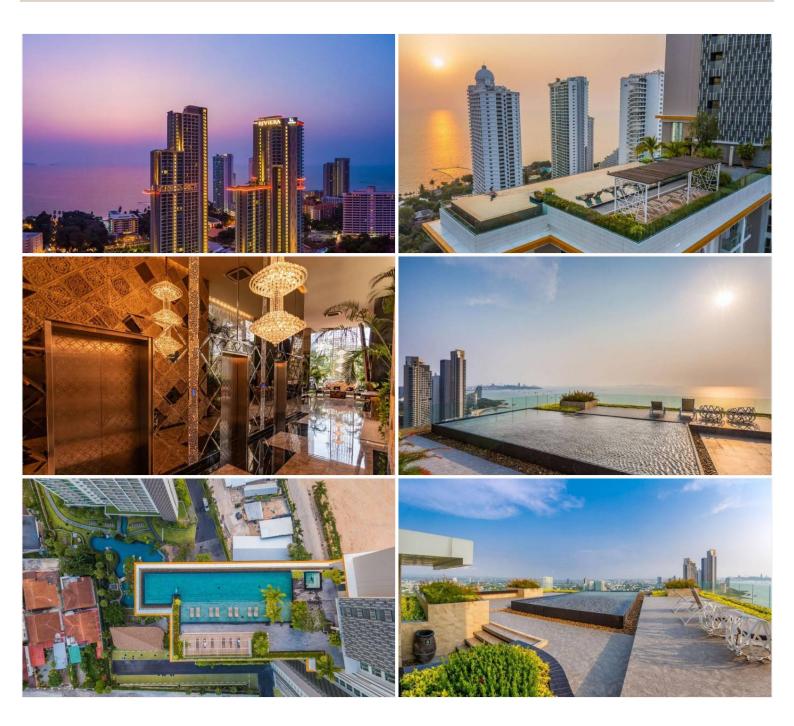

**4. Condition and Amenities:** Residents at Riviera Wongamat enjoy state-of-the-art amenities. The development features spacious parking with 249 car spaces, ensuring convenience for all residents. Additionally, the condo is equipped with modern facilities and lush landscapes, providing an oasis of tranquility in the bustling city.

#### **Property Features**

- Security
- Gym
- Jacuzzi
- Sauna
- Swimming Pool
- Air Conditioning
- Balcony
- Car Park
- Electricity
- Integral Kitchen
- Internet
- Alarm
- Children's Area
- Concierge
- Guardhouse
- Lift
- Roof Garden
- Equipped Kitchen
- Disabled Access
- Library