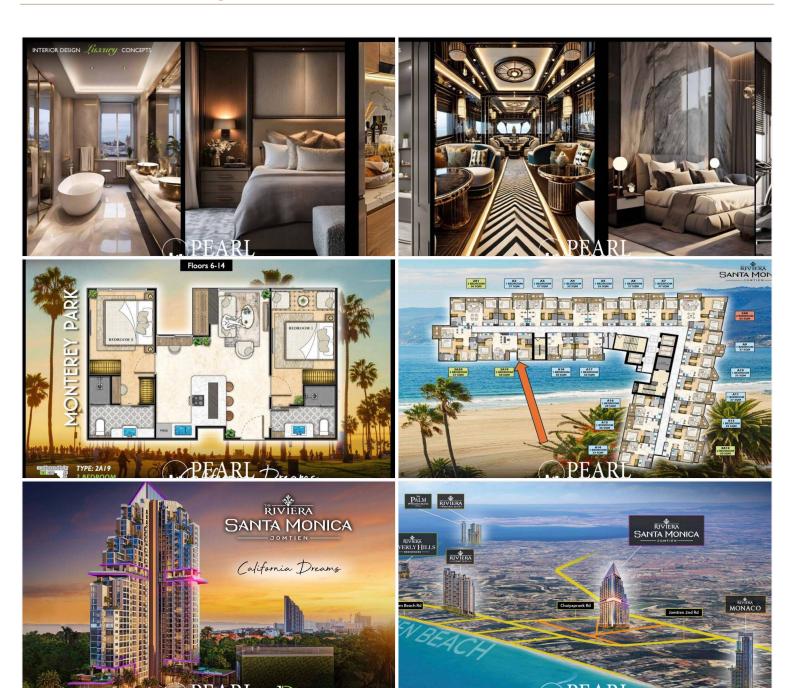

## **Property Description**

| Pearl Property presents The Riviera Santa Monica – Award-Winning Luxury Condominium in the Heart of Jomtien                                                                                                                                                                                                                                                                                       |
|---------------------------------------------------------------------------------------------------------------------------------------------------------------------------------------------------------------------------------------------------------------------------------------------------------------------------------------------------------------------------------------------------|
| Discover a new standard of coastal living at <i>The Riviera Santa Monica</i> , an ultra-luxury condominium project by The Riviera Group, winner of the "Best Developer on the Eastern Seaboard" at the PropertyGuru Thailand Property Awards 2023. Located on Chaiyapruek 3, Jomtien Second Road, this high-rise masterpiece offers both elegance and functionality, just moments from the beach. |
| Project Details:                                                                                                                                                                                                                                                                                                                                                                                  |
| 1 high-rise tower, 34 storeys                                                                                                                                                                                                                                                                                                                                                                     |
| 446 units                                                                                                                                                                                                                                                                                                                                                                                         |
| Scheduled completion: November 2028                                                                                                                                                                                                                                                                                                                                                               |
| Unit for Sale:                                                                                                                                                                                                                                                                                                                                                                                    |
| 2 Bedrooms                                                                                                                                                                                                                                                                                                                                                                                        |
| 58 sqm                                                                                                                                                                                                                                                                                                                                                                                            |
| Located on 8th floor                                                                                                                                                                                                                                                                                                                                                                              |

#### Pearl Property Pattaya

The Riviera Santa Monica combines design, convenience, and exclusivity in one of Pattaya's most soughtafter beachside neighborhoods.

Contact us today to book a private tour or learn more about ownership options.

#### Photo Gallery