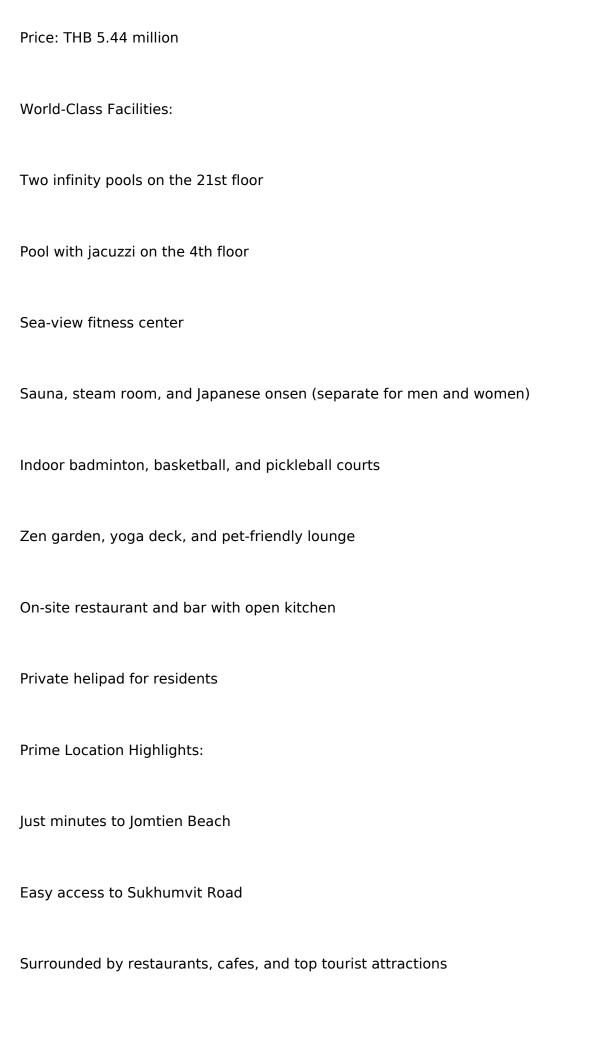

## **Property Description**

| Pearl Property presents The Riviera Santa Monica – Award-Winning Luxury Condominium in the Heart of Jomtien                                                                                                                                                                                                                                                                                       |
|---------------------------------------------------------------------------------------------------------------------------------------------------------------------------------------------------------------------------------------------------------------------------------------------------------------------------------------------------------------------------------------------------|
| Discover a new standard of coastal living at <i>The Riviera Santa Monica</i> , an ultra-luxury condominium project by The Riviera Group, winner of the "Best Developer on the Eastern Seaboard" at the PropertyGuru Thailand Property Awards 2023. Located on Chaiyapruek 3, Jomtien Second Road, this high-rise masterpiece offers both elegance and functionality, just moments from the beach. |
| Project Details:                                                                                                                                                                                                                                                                                                                                                                                  |
| 1 high-rise tower, 34 storeys                                                                                                                                                                                                                                                                                                                                                                     |
| 446 units                                                                                                                                                                                                                                                                                                                                                                                         |
| Scheduled completion: November 2028                                                                                                                                                                                                                                                                                                                                                               |
| Unit for Sale:                                                                                                                                                                                                                                                                                                                                                                                    |
| 2 Bedrooms                                                                                                                                                                                                                                                                                                                                                                                        |
| 58 sqm                                                                                                                                                                                                                                                                                                                                                                                            |
| Located on 8th floor                                                                                                                                                                                                                                                                                                                                                                              |

### **Property Details**

• Property Type: Condo

• Location: [[[]]], Jomtien, Thailand

Internal Area: 58m²
Price: \$5,400,000

Bedrooms: 2Bathrooms: 2