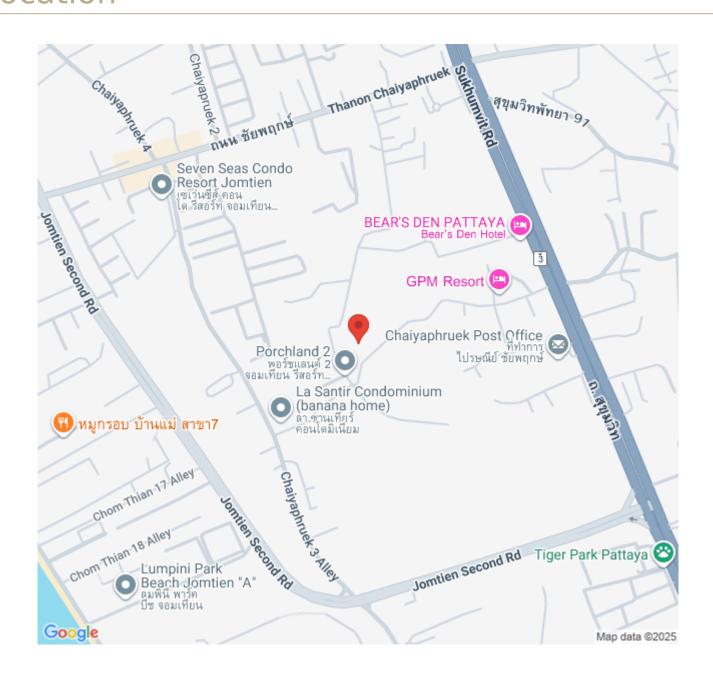

|



#### Pearl Property Pattaya

The Riviera Santa Monica combines design, convenience, and exclusivity in one of Pattaya's most soughtafter beachside neighborhoods.

Contact us today to book a private tour or learn more about ownership options.

#### Photo Gallery



### **Property Details**

• Property Type: Condo

• Location: [[[]]], Jomtien, Thailand

Internal Area: 58m²
Price: \$5,400,000

Bedrooms: 2Bathrooms: 2

#### Location