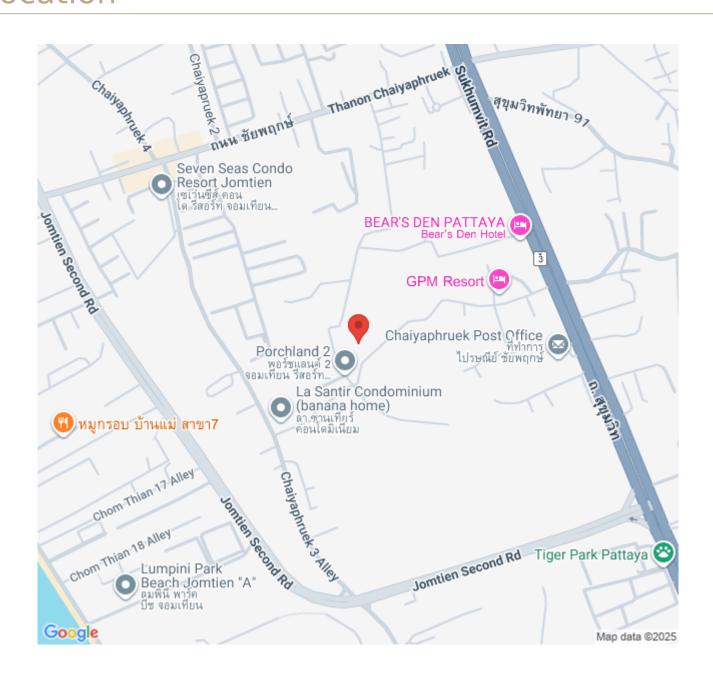

|

Thai quota

Located on 7th floor



#### Pearl Property Pattaya

The Riviera Santa Monica combines design, convenience, and exclusivity in one of Pattaya's most soughtafter beachside neighborhoods.

Contact us today to book a private tour or learn more about ownership options.

#### Photo Gallery



### **Property Details**

• Property Type: Condo

• Location: [[[]]], Jomtien, Thailand

Internal Area: 58m²
Price: \$5,400,000

Bedrooms: 2Bathrooms: 2

#### Location