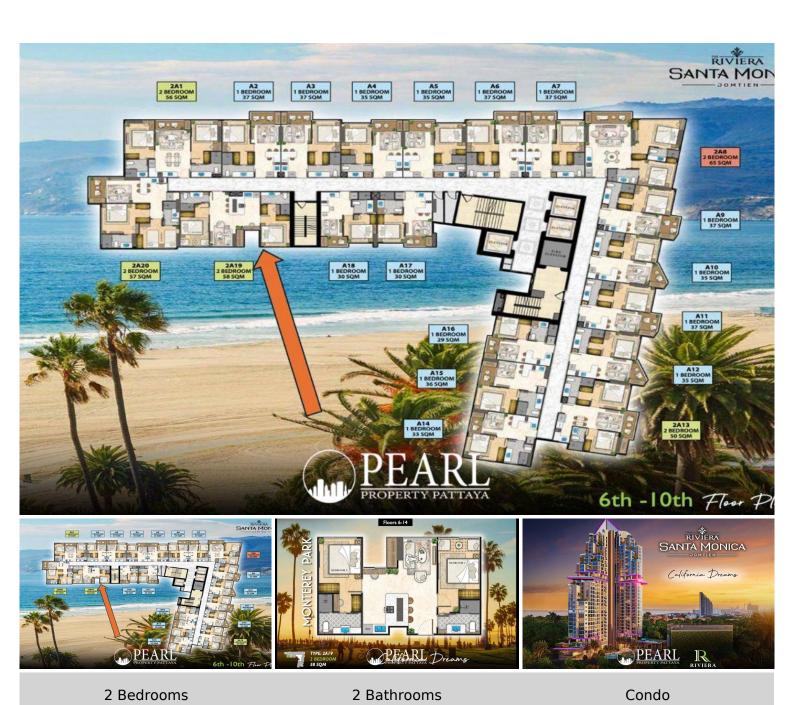

Thai quota

Located on 7th floor

### **Property Details**

• Property Type: Condo

• Location: [[[]]], Jomtien, Thailand

Internal Area: 58m²
Price: \$5,400,000

Bedrooms: 2Bathrooms: 2