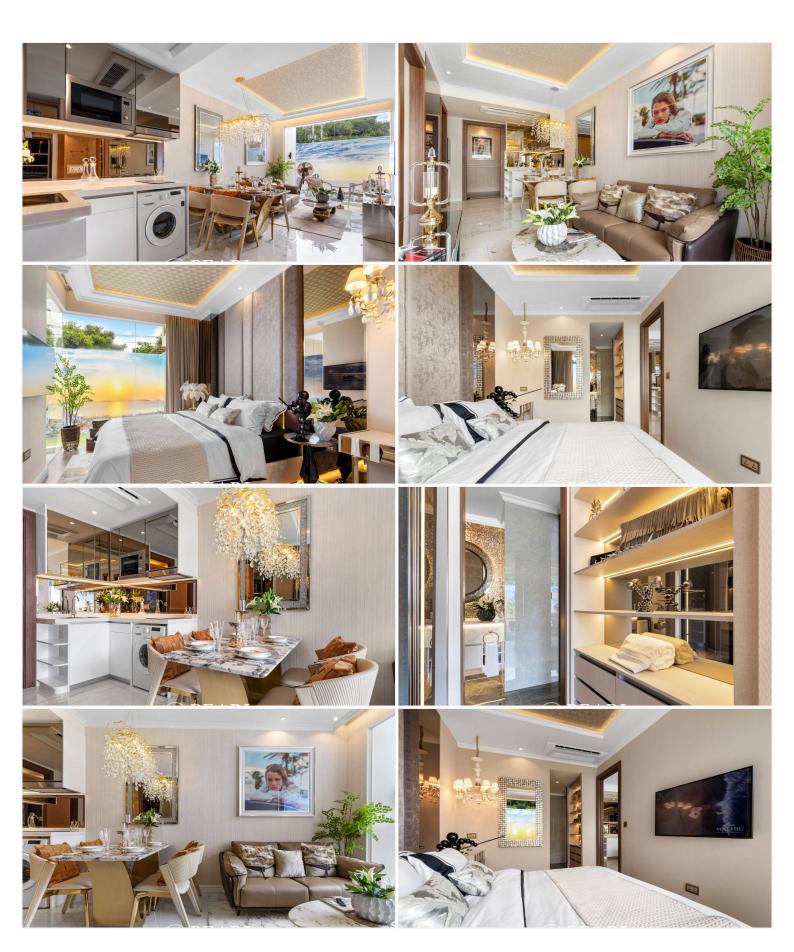

## **Property Description**

Discover modern luxury in this stylish 35 sqm, 1-bedroom, 1-bathroom condo in the prestigious Riviera Santa Monica – Malibu View tower. Located in Jomtien, this unit features a contemporary open-plan design, high-quality finishes, and floor-to-ceiling windows offering stunning city and partial sea views.

Residents enjoy world-class amenities, including a large resort-style swimming pool, a fully equipped fitness center, a sky lounge, and beautifully landscaped common areas. Positioned in a prime location near Jomtien Beach, this condo is ideal for personal living or investment, offering high rental potential in one of Pattaya's most sought-after developments.