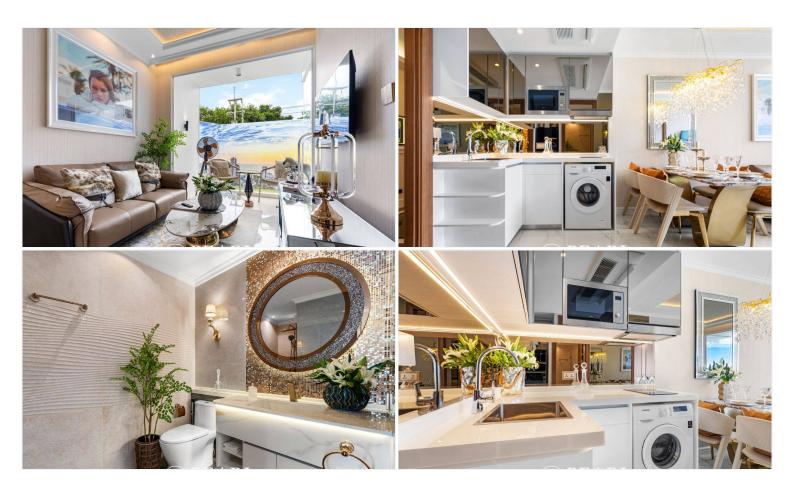

## **Property Description**

Discover modern luxury in this stylish 35 sqm, 1-bedroom, 1-bathroom condo in the prestigious Riviera Santa Monica – Malibu View tower. Located in Jomtien, this unit features a contemporary open-plan design, high-quality finishes, and floor-to-ceiling windows offering stunning city and partial sea views.

Residents enjoy world-class amenities, including a large resort-style swimming pool, a fully equipped fitness center, a sky lounge, and beautifully landscaped common areas. Positioned in a prime location near Jomtien Beach, this condo is ideal for personal living or investment, offering high rental potential in one of Pattaya's most sought-after developments.