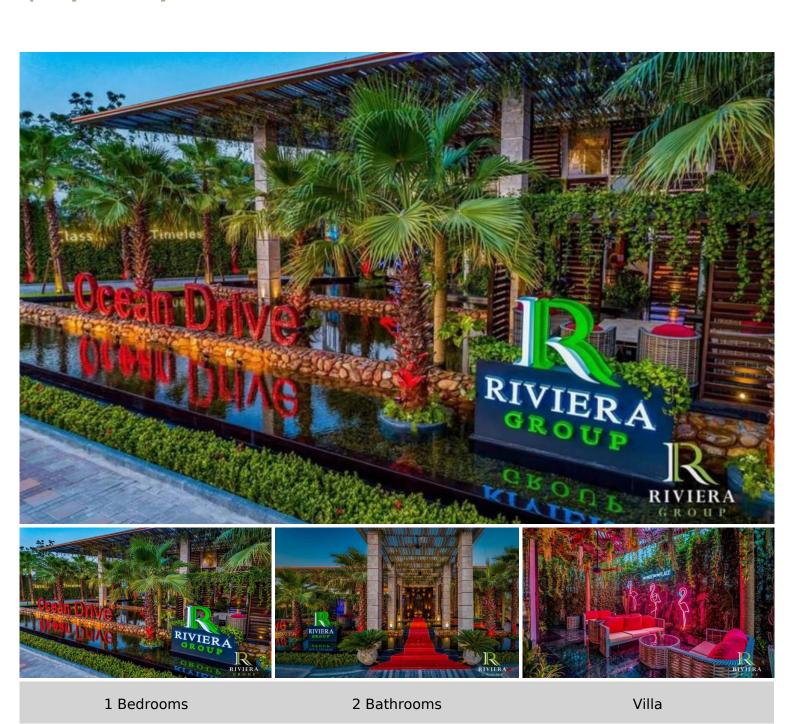

#### Introduction

The Riviera Ocean Drive is a magnificent luxury condominium residence that epitomizes the fusion of vibrant, trend-setting architecture with influences from Miami and Havana. This award-winning beach resort-style development in the heart of Jomtien, Pattaya, is a testament to style, quality, and sophistication, making a bold statement in Pattaya's skyline.

#### Condition and Amenities

This high-rise development is not just about luxurious living spaces but also about an enriched lifestyle. The 21st and 22nd floor feature a lifestyle area with a Cantilevered Sea View Infinity Pool, alongside separate cardio and weights gyms. For families, there are kids' facilities and an arcade zone. The rooftop Bar and Lounge on the 43rd floor, complete with a sunken Lily Pond, offers sweeping panoramic views. Additional facilities include a 5th-floor Infinity Edge Pool with a café and bar, a 4th-floor Infinity Edge Lily Pond Relaxation Zone, Library, and Clubhouse.

### Photo Gallery