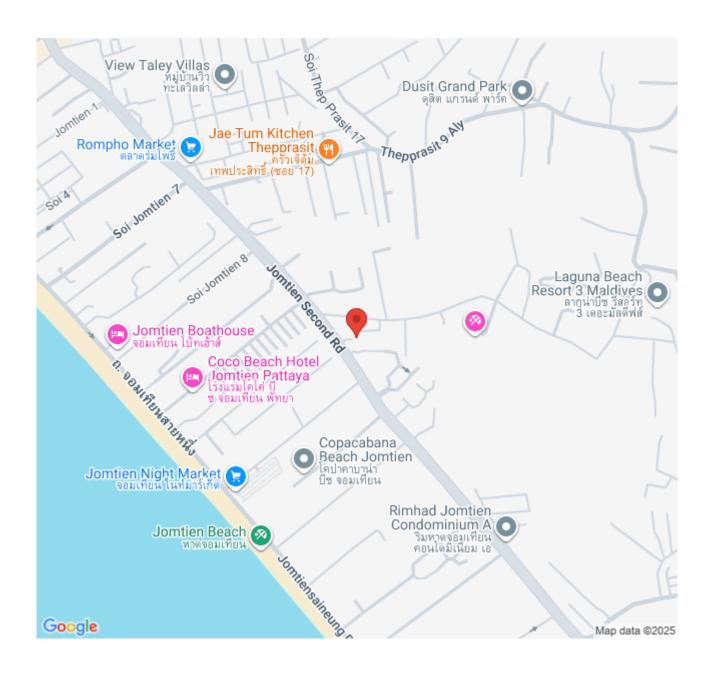

#### Location and Neighborhood

Nestled at Soi Jomtien 2, Nong Prue, Bang Lamung, Chonburi, this 43-story high-rise condominium offers an enviable location. It's just a 5-minute stroll from the white sandy shores of Jomtien Beach, providing easy access to Pattaya City. The condo's prime position along Jomtien 2nd Road ensures convenient access to local amenities, dining options, and entertainment venues, offering a lifestyle of both tranquility and urban convenience.

### Location