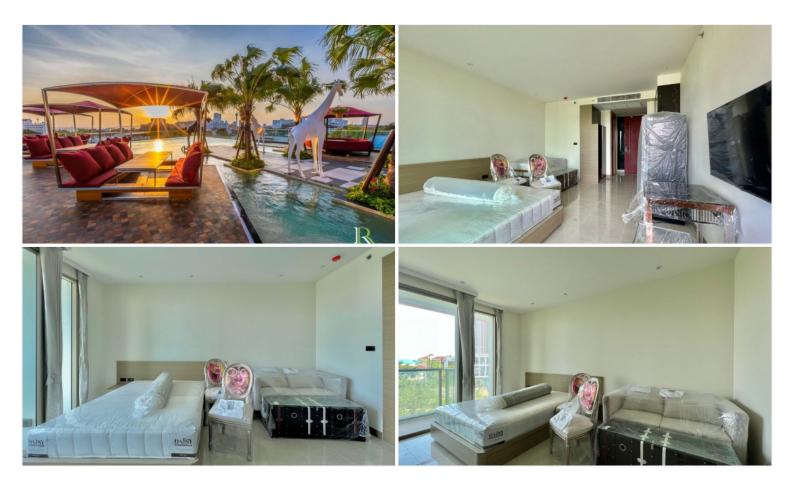

### **Property Description**

The Riviera Ocean Drive shows the classic and vibrant lifestyle to enter the desirable privileged world. Conveniently located on Jomtien 2nd road which is close to the center of Jomtien. Fully furnished studio unit and 1 Bathroom is situated on the 4th floor offering 27.9 sqm. of living space. Coming with world-class facilities, including lotus pond floating pavilions, podium pool with infinity sea view, sun-deck area, clubhouse with Pool table and table tennis, kids club, infinity sky pool, fitness, Lounge area, etc. Highlighted with the sunset sky bar on the 43rd floor. This unit is for sale in Thai name.

#### Photo Gallery