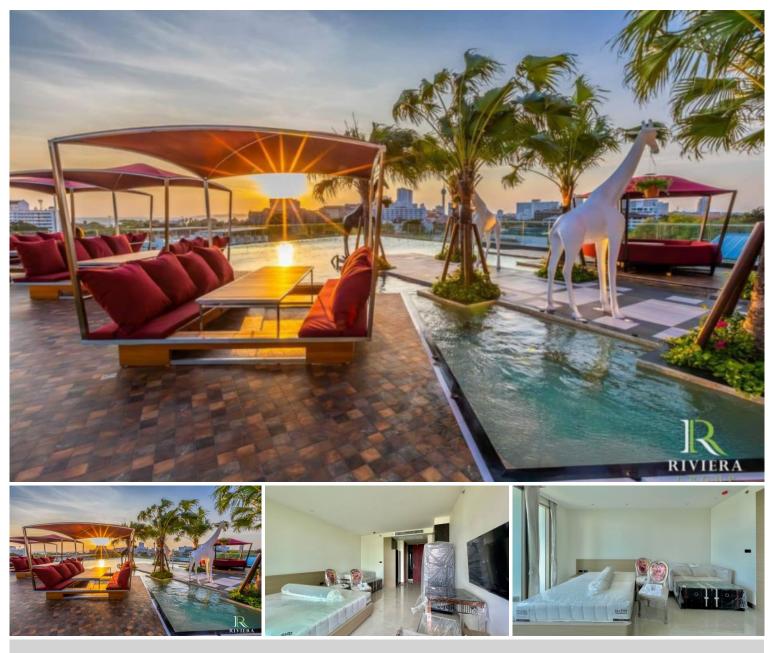

### **Property Description**

The Riviera Ocean Drive shows the classic and vibrant lifestyle to enter the desirable privileged world. Conveniently located on Jomtien 2nd road which is close to the center of Jomtien. Fully furnished studio unit and 1 Bathroom is situated on the 4th floor offering 27.9 sqm. of living space. Coming with world-class facilities, including lotus pond floating pavilions, podium pool with infinity sea view, sun-deck area, clubhouse with Pool table and table tennis, kids club, infinity sky pool, fitness, Lounge area, etc. Highlighted with the sunset sky bar on the 43rd floor. This unit is for sale in Thai name.

#### Photo Gallery