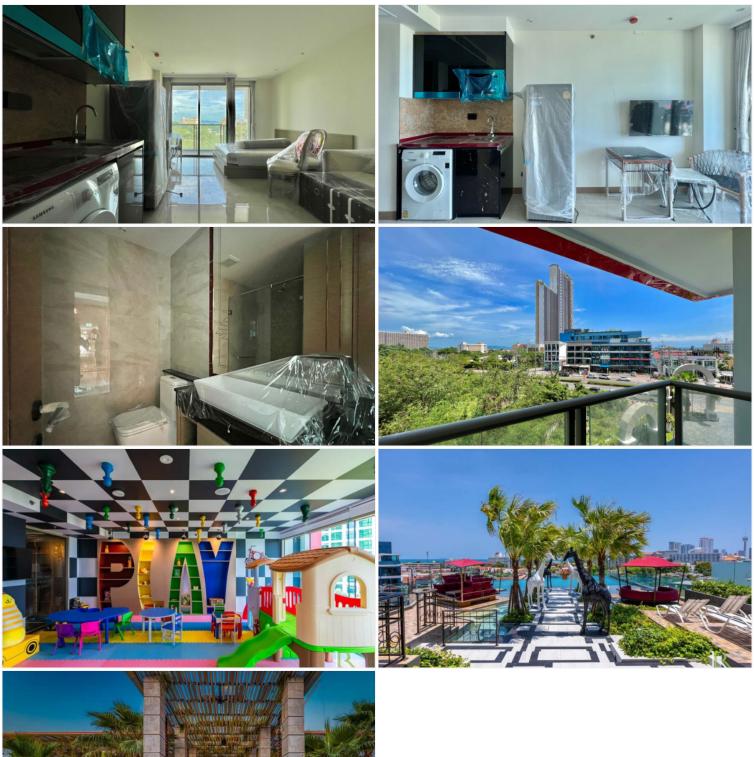

### **Property Description**

The Riviera Ocean Drive shows the classic and vibrant lifestyle to enter the desirable privileged world. Conveniently located on Jomtien 2nd road which is close to the center of Jomtien. Fully furnished studio unit and 1 Bathroom is situated on the 4th floor offering 27.9 sqm. of living space. Coming with world-class facilities, including lotus pond floating pavilions, podium pool with infinity sea view, sun-deck area, clubhouse with Pool table and table tennis, kids club, infinity sky pool, fitness, Lounge area, etc. Highlighted with the sunset sky bar on the 43rd floor. This unit is for sale in Thai name.

#### Photo Gallery

#### **Property Features**

- Security
- Gym
- Jacuzzi
- Sauna
- Swimming Pool
- Air Conditioning
- Balcony
- Car Park
- Electricity
- Alarm
- Children's Area
- Lift