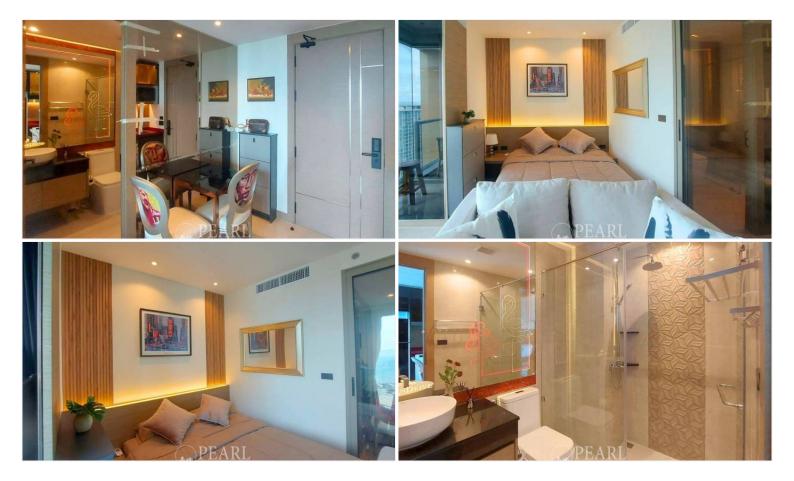

## **Property Description**

The Riviera Ocean Drive shows the classic and vibrant lifestyle to enter the desirable privileged world. Conveniently located on Jomtien 2nd road which is close to the center of Jomtien. This studio and 1 bathroom unit situated on the 35th floor, along with sea view, offering 25.8 sqm. of living space. It come fully furnished, European kitchen, a dining area and living area. This unit is for sale in Foreign name ownership. Coming with world-class facilities, including lotus pond floating pavilions, podium pool with infinity sea view, sun-deck area, clubhouse with Pool table and table tennis, kids club, infinity sky pool, fitness, Lounge area, etc. Highlighted with the sunset sky bar on the 43rd floor.

#### Photo Gallery