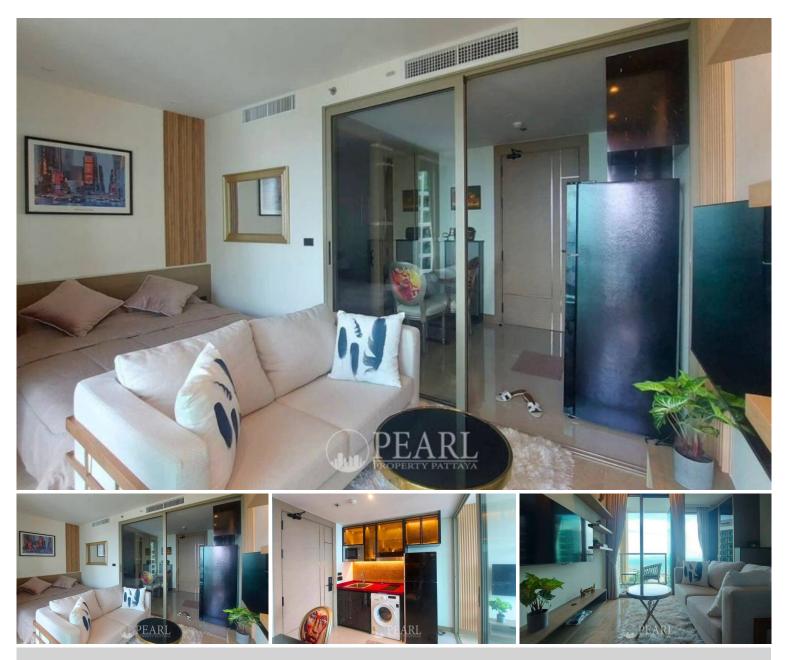

## **Property Description**

The Riviera Ocean Drive shows the classic and vibrant lifestyle to enter the desirable privileged world. Conveniently located on Jomtien 2nd road which is close to the center of Jomtien. This studio and 1 bathroom unit situated on the 35th floor, along with sea view, offering 25.8 sqm. of living space. It come fully furnished, European kitchen, a dining area and living area. This unit is for sale in Foreign name ownership. Coming with world-class facilities, including lotus pond floating pavilions, podium pool with infinity sea view, sun-deck area, clubhouse with Pool table and table tennis, kids club, infinity sky pool, fitness, Lounge area, etc. Highlighted with the sunset sky bar on the 43rd floor.

#### Photo Gallery