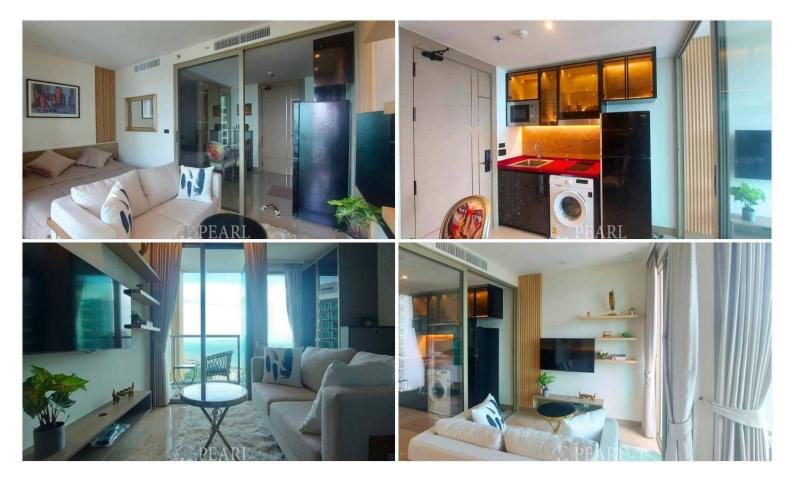

## **Property Description**

The Riviera Ocean Drive shows the classic and vibrant lifestyle to enter the desirable privileged world. Conveniently located on Jomtien 2nd road which is close to the center of Jomtien. This studio and 1 bathroom unit situated on the 35th floor, along with sea view, offering 25.8 sqm. of living space. It come fully furnished, European kitchen, a dining area and living area. This unit is for sale in Foreign name ownership. Coming with world-class facilities, including lotus pond floating pavilions, podium pool with infinity sea view, sun-deck area, clubhouse with Pool table and table tennis, kids club, infinity sky pool, fitness, Lounge area, etc. Highlighted with the sunset sky bar on the 43rd floor.

#### Photo Gallery