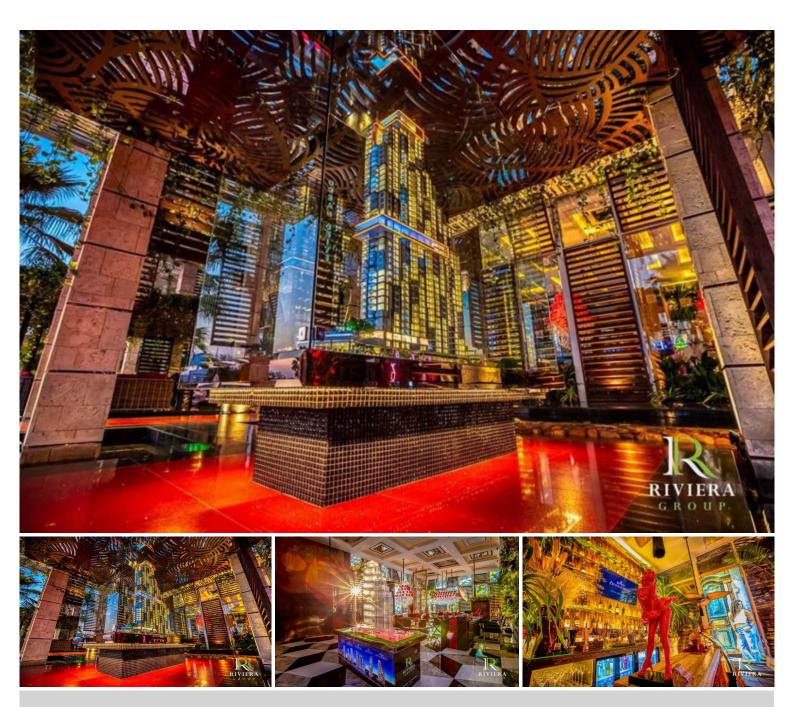

### **Property Description**

The Riviera Ocean Drive shows the classic and vibrant lifestyle to enter the desirable privileged world. Conveniently located on Jomtien 2nd road which is close to the center of Jomtien. Fully furnished 1 Bed 1 Bath 44 sq.m. with Private Jacuzzi and sea view. Coming with world-class facilities, including lotus pond floating pavilions, podium pool with infinity sea view, sun-deck area, clubhouse with Pool table and table tennis, kids club, infinity sky pool, fitness, Lounge area, etc. Highlighted with the sunset sky bar on the 43rd floor.

#### Photo Gallery