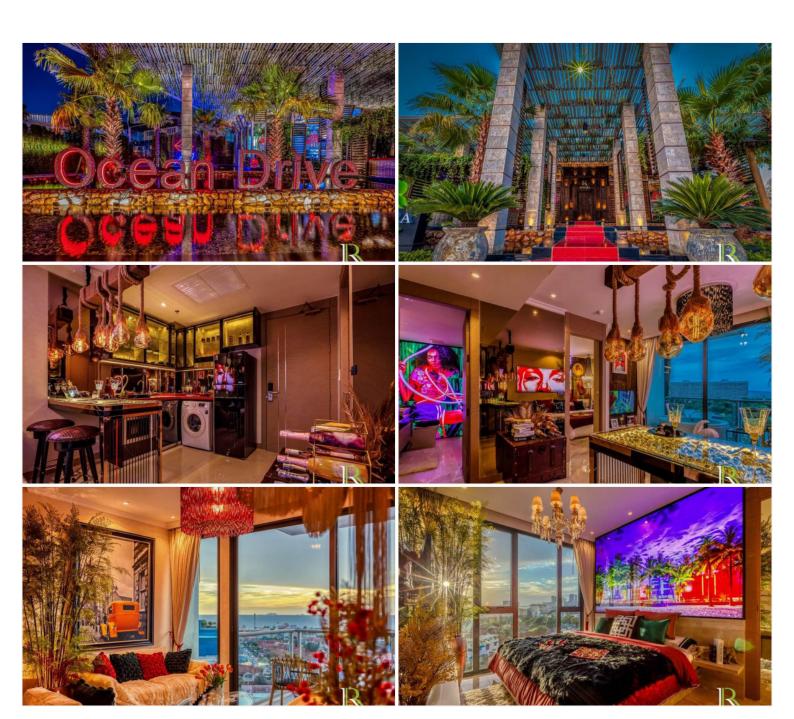

### **Property Description**

The Riviera Ocean Drive shows the classic and vibrant lifestyle to enter the desirable privileged world. Conveniently located on Jomtien 2nd road which is close to the center of Jomtien. Fully furnished 1 Bed 1 Bath 44 sq.m. with Private Jacuzzi and sea view. Coming with world-class facilities, including lotus pond floating pavilions, podium pool with infinity sea view, sun-deck area, clubhouse with Pool table and table tennis, kids club, infinity sky pool, fitness, Lounge area, etc. Highlighted with the sunset sky bar on the 43rd floor.

#### Photo Gallery