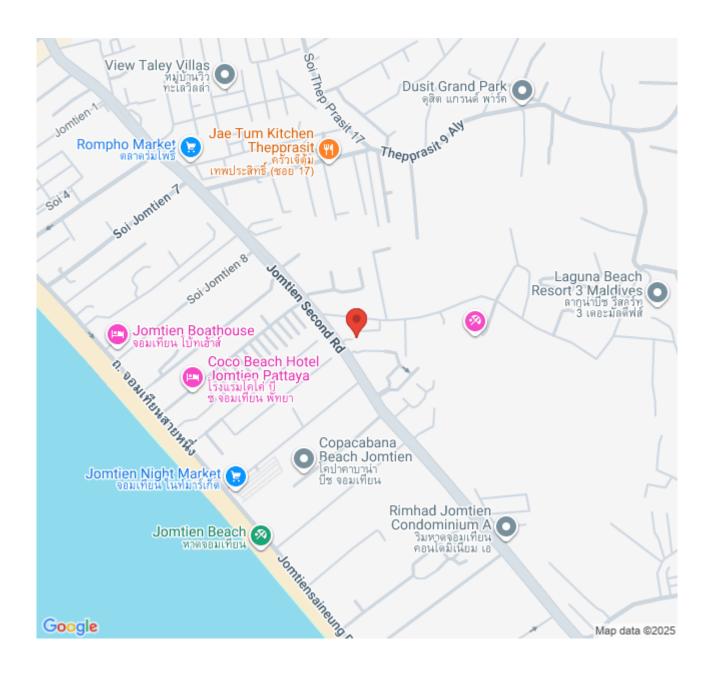

to the center of Jomtien. Fully furnished 1 Bed 1 Bath 44 sq.m. with Private Jacuzzi and sea view. Coming with world-class facilities, including lotus pond floating pavilions, podium pool with infinity sea view, sun-deck area, clubhouse with Pool table and table tennis, kids club, infinity sky pool, fitness, Lounge area, etc. Highlighted with the sunset sky bar on the 43rd floor.

#### Photo Gallery





### **Property Details**

• Property Type: Condo

• Location: Pattaya, Nong Prue, Thailand

• Internal Area: 25.83m<sup>2</sup>

Land Area: 26m²
Price: \$3,867,114

Bedrooms: 1Bathrooms: 1

### **Property Features**

- Security
- Gym
- Jacuzzi
- Sauna
- Swimming Pool
- Air Conditioning
- Balcony
- Car Park
- Electricity
- Internet
- Alarm
- Children's Area
- Lift
- Office

#### Location