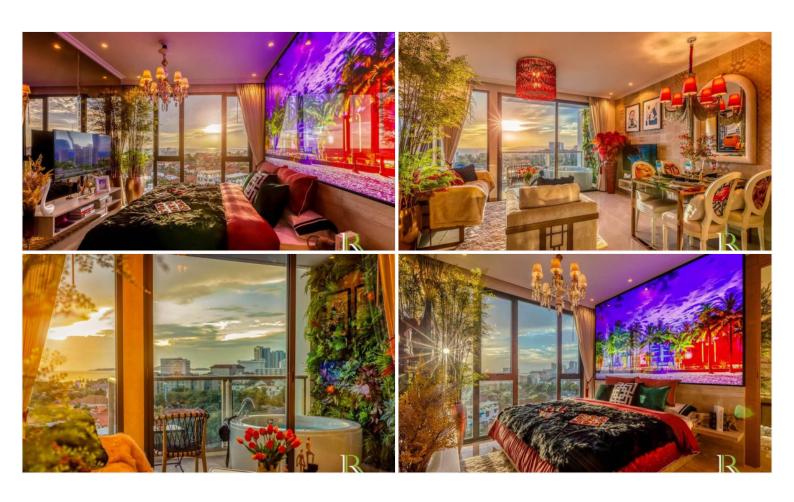

## **Property Description**

The Riviera Ocean Drive shows the classic and vibrant lifestyle to enter the desirable privileged world. Conveniently located on Jomtien 2nd road which is close to the center of Jomtien. Fully furnished 1 Bed 1 Bath 44 sq.m. with Private Jacuzzi and sea view. Coming with world-class facilities, including lotus pond floating pavilions, podium pool with infinity sea view, sun-deck area, clubhouse with Pool table and table tennis, kids club, infinity sky pool, fitness, Lounge area, etc. Highlighted with the sunset sky bar on the 43rd floor.

#### Photo Gallery