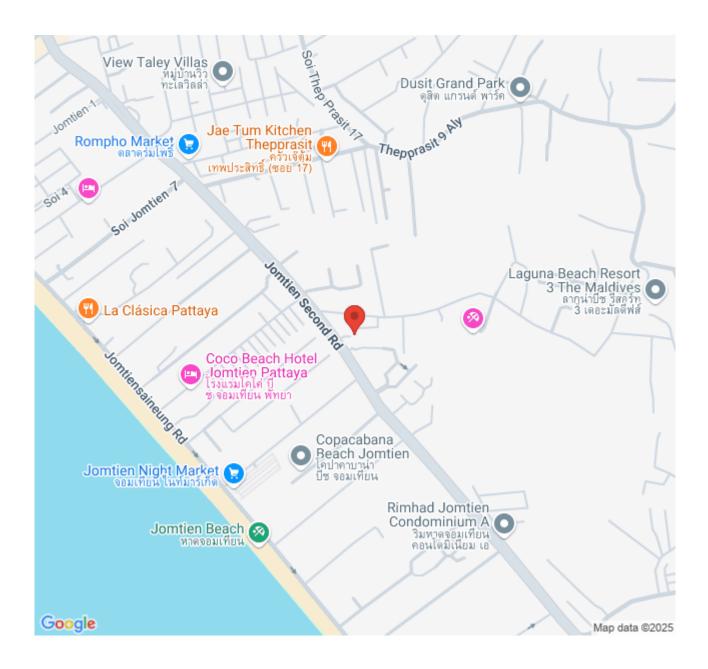

to the center of Jomtien. Fully furnished 1 Bed 1 Bath 44 sq.m. with Private Jacuzzi and sea view. Coming with world-class facilities, including lotus pond floating pavilions, podium pool with infinity sea view, sun-deck area, clubhouse with Pool table and table tennis, kids club, infinity sky pool, fitness, Lounge area, etc. Highlighted with the sunset sky bar on the 43rd floor.

### Photo Gallery







### **Property Details**

- Property Type: Condo
- Location: Pattaya, Nong Prue, Thailand
- Internal Area: 30.26m<sup>2</sup>
- Land Area: 31m<sup>2</sup>
- Price: \$2,908,960
- Bedrooms: 1
- Bathrooms: 1

#### **Property Features**

- Security
- Gym
- Sauna
- Swimming Pool
- Air Conditioning
- Balcony
- Car Park
- Electricity
- Internet
- Children's Area
- Lift
- Office

#### Location