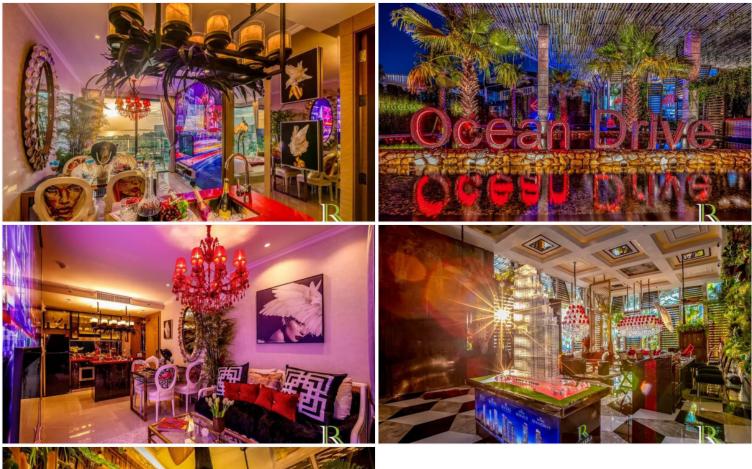

### **Property Description**

The Riviera Ocean Drive shows the classic and vibrant lifestyle to enter the desirable privileged world. Conveniently located on Jomtien 2nd road which is close to the center of Jomtien. Fully furnished 1 Bed 1 Bath 44 sq.m. with Private Jacuzzi and sea view. Coming with world-class facilities, including lotus pond floating pavilions, podium pool with infinity sea view, sun-deck area, clubhouse with Pool table and table tennis, kids club, infinity sky pool, fitness, Lounge area, etc. Highlighted with the sunset sky bar on the 43rd floor.

### Photo Gallery