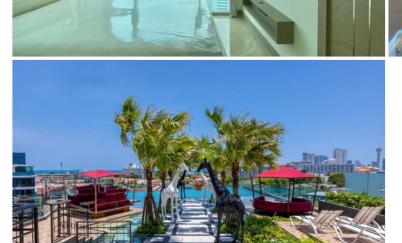

## **Property Description**

The Riviera Ocean Drive shows the classic and vibrant lifestyle to enter the desirable privileged world. Conveniently located on Jomtien 2nd road which is close to the center of Jomtien. Fully furnished 1 bedroom and 1 Bathroom is situated on the 17th floor with direct sea view offering 44 sqm. of living space. Coming with world-class facilities, including lotus pond floating pavilions, podium pool with infinity sea view, sun-deck area, clubhouse with Pool table and table tennis, kids club, infinity sky pool, fitness, Lounge area, etc. Highlighted with the sunset sky bar on the 43rd floor. This unit is for sale in foreigner ownership.