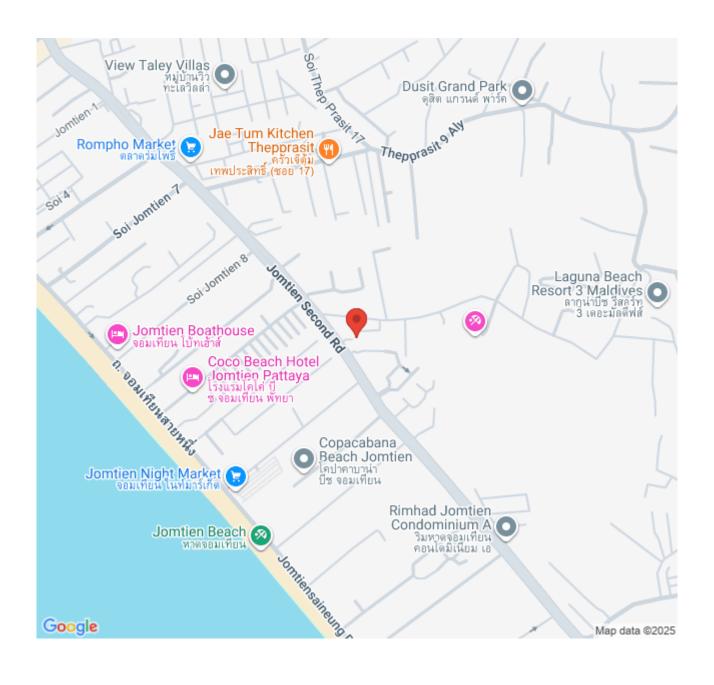

he 17th floor with direct sea view offering 44 sqm. of living space. Coming with world-class facilities, including lotus pond floating pavilions, podium pool with infinity sea view, sun-deck area, clubhouse with Pool table and table tennis, kids club, infinity sky pool, fitness, Lounge area, etc. Highlighted with the sunset sky bar on the 43rd floor. This unit is for sale in foreigner ownership.

### Photo Gallery







### **Property Details**

• Property Type: Condo

• Location: Pattaya, Nong Prue, Thailand

• Internal Area: 44m²

Land Area: 0m²
Price: \$6,390,000

Bedrooms: 1Bathrooms: 1

### **Property Features**

- Security
- Gym
- Jacuzzi
- Sauna
- Swimming Pool
- Air Conditioning
- Balcony
- Car Park
- Electricity
- Alarm
- Children's Area
- Lift
- Office
- Library

#### Location