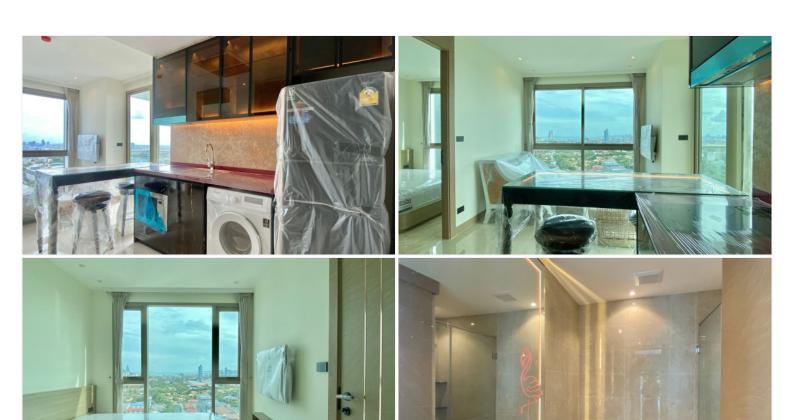

## **Property Description**

The Riviera Ocean Drive shows the classic and vibrant lifestyle to enter the desirable privileged world. Conveniently located on Jomtien 2nd road which is close to the center of Jomtien. Fully furnished 1 bedroom and 1 Bathroom is situated on the 17th floor with direct sea view offering 44 sqm. of living space. Coming with world-class facilities, including lotus pond floating pavilions, podium pool with infinity sea view, sun-deck area, clubhouse with Pool table and table tennis, kids club, infinity sky pool, fitness, Lounge area, etc. Highlighted with the sunset sky bar on the 43rd floor. This unit is for sale in foreigner ownership.

### **Property Details**

• Property Type: Condo

• Location: Pattaya, Nong Prue, Thailand

• Internal Area: 44m²

Land Area: 0m²
Price: \$6,390,000

Bedrooms: 1Bathrooms: 1