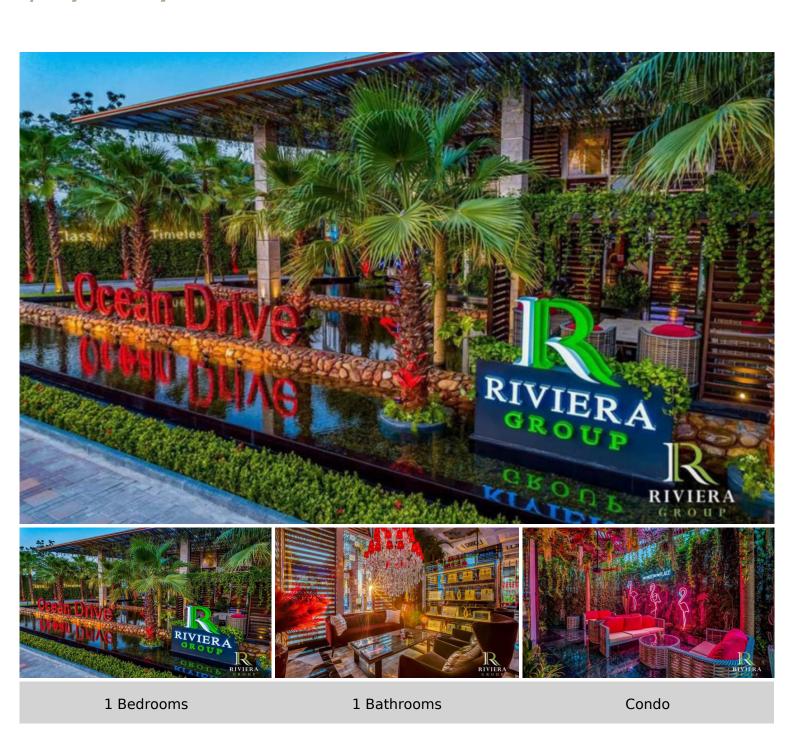

## **Property Description**

The Riviera Ocean Drive shows the classic and vibrant lifestyle to enter the desirable privileged world. Conveniently located on Jomtien 2nd road which is close to the center of Jomtien. Fully furnished 1 bedroom and 1 Bathroom is situated on the 17th floor with direct sea view offering 44 sqm. of living space. Coming with world-class facilities, including lotus pond floating pavilions, podium pool with infinity sea view, sun-deck area, clubhouse with Pool table and table tennis, kids club, infinity sky pool, fitness, Lounge area, etc. Highlighted with the sunset sky bar on the 43rd floor. This unit is for sale in foreigner ownership.