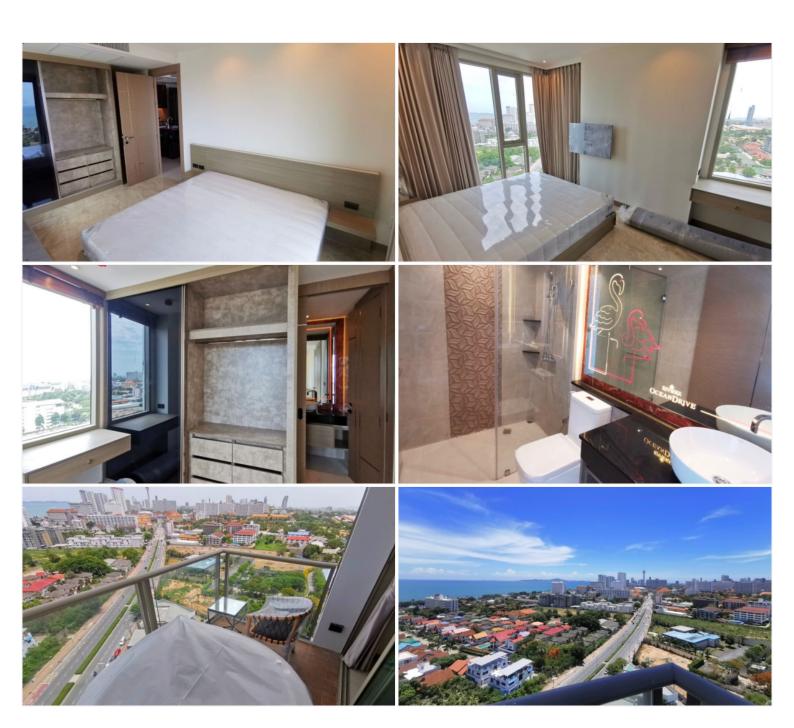

## **Property Description**

The Riviera Ocean Drive shows the classic and vibrant lifestyle to enter the desirable privileged world. Conveniently located on Jomtien 2nd road which is close to the center of Jomtien. Fully furnished 1 Bedroom 1 Bathroom unit is situated on the 18th floor offering 43.4 sqm. of living space. Coming with world-class facilities, including lotus pond floating pavilions, podium pool with infinity sea view, sun-deck area, clubhouse with Pool table and table tennis, kids club, infinity sky pool, fitness, Lounge area, etc. Highlighted with the sunset sky bar on the 43rd floor.

#### Photo Gallery