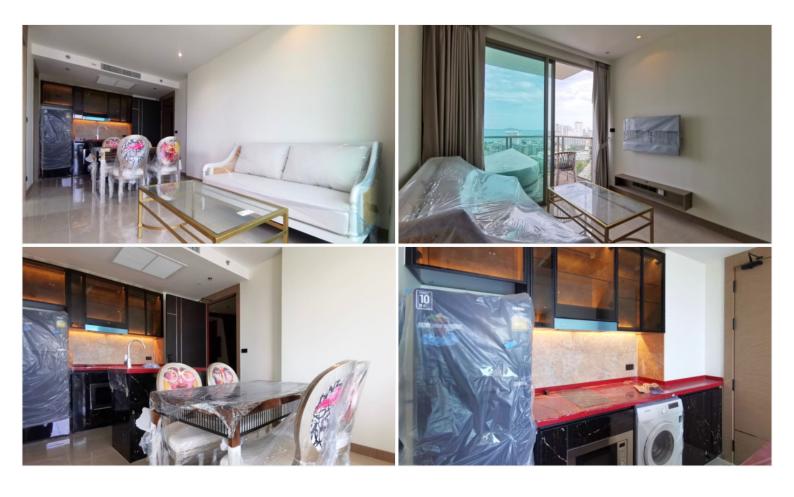

## **Property Description**

The Riviera Ocean Drive shows the classic and vibrant lifestyle to enter the desirable privileged world. Conveniently located on Jomtien 2nd road which is close to the center of Jomtien. Fully furnished 1 Bedroom 1 Bathroom unit is situated on the 18th floor offering 43.4 sqm. of living space. Coming with world-class facilities, including lotus pond floating pavilions, podium pool with infinity sea view, sun-deck area, clubhouse with Pool table and table tennis, kids club, infinity sky pool, fitness, Lounge area, etc. Highlighted with the sunset sky bar on the 43rd floor.

#### Photo Gallery