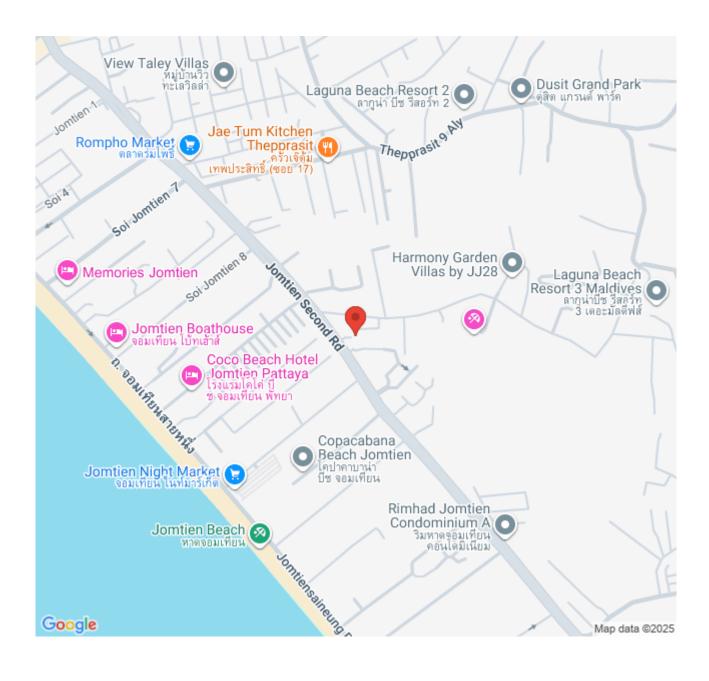

ly furnished 1 Bedroom 1 Bathroom unit is situated on the 18th floor offering 43.4 sqm. of living space. Coming with world-class facilities, including lotus pond floating pavilions, podium pool with infinity sea view, sun-deck area, clubhouse with Pool table and table tennis, kids club, infinity sky pool, fitness, Lounge area, etc. Highlighted with the sunset sky bar on the 43rd floor.

#### Photo Gallery





## **Property Details**

• Property Type: Condo

• Location: Pattaya, Nong Prue, Thailand

• Internal Area: 43.4m<sup>2</sup>

Land Area: 0m²
Price: \$5,700,000

Bedrooms: 1Bathrooms: 1

## **Property Features**

- Security
- Gym
- Jacuzzi
- Sauna
- Swimming Pool
- Air Conditioning
- Balcony
- Car Park
- Electricity
- Alarm
- Children's Area
- Lift
- Office
- Library

#### Location