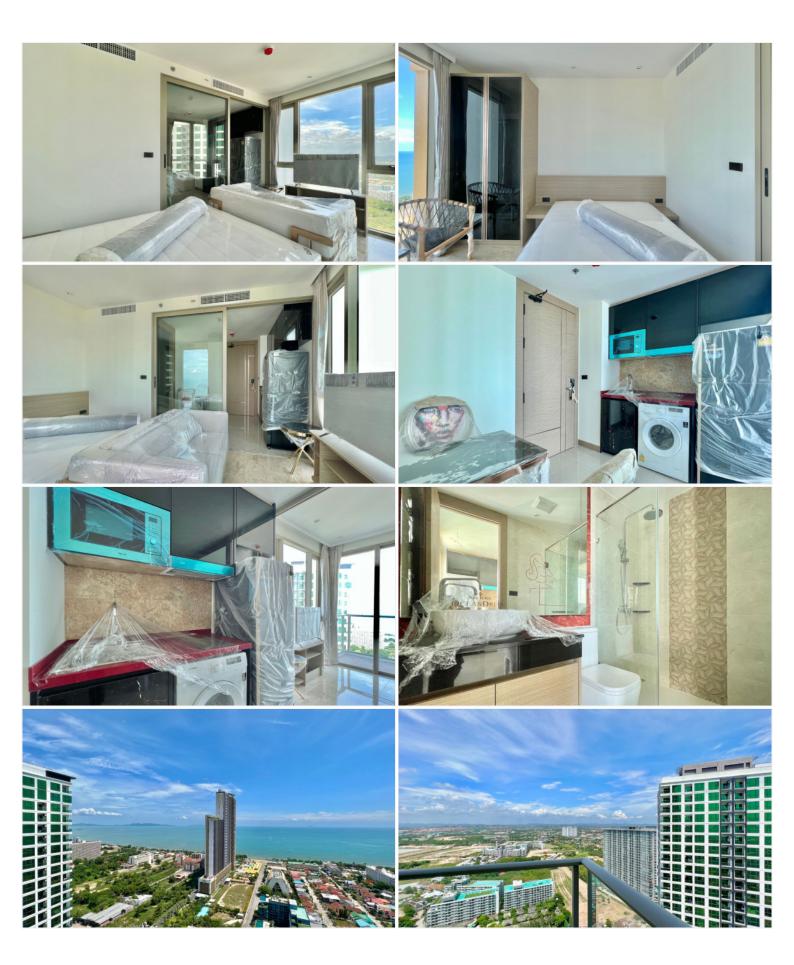

## **Property Description**

The Riviera Ocean Drive shows the classic and vibrant lifestyle to enter the desirable privileged world. Conveniently located on Jomtien 2nd road which is close to the center of Jomtien. Fully furnished 1 Bedroom 1 Bathroom unit is situated on the 35th floor with sea view offering 25.40 sqm. of living space. Coming with world-class facilities, including lotus pond floating pavilions, podium pool with infinity sea view, sun-deck area, clubhouse with Pool table and table tennis, kids club, infinity sky pool, fitness, Lounge area, etc. Highlighted with the sunset sky bar on the 43rd floor. This unit is for sale in Thai name.

# **Property Details**

• Property Type: Condo

• Location: Pattaya, Nong Prue, Thailand

• Internal Area: 24.50m²

Land Area: 25m²
Price: \$2,921,000

Bedrooms: 1Bathrooms: 1