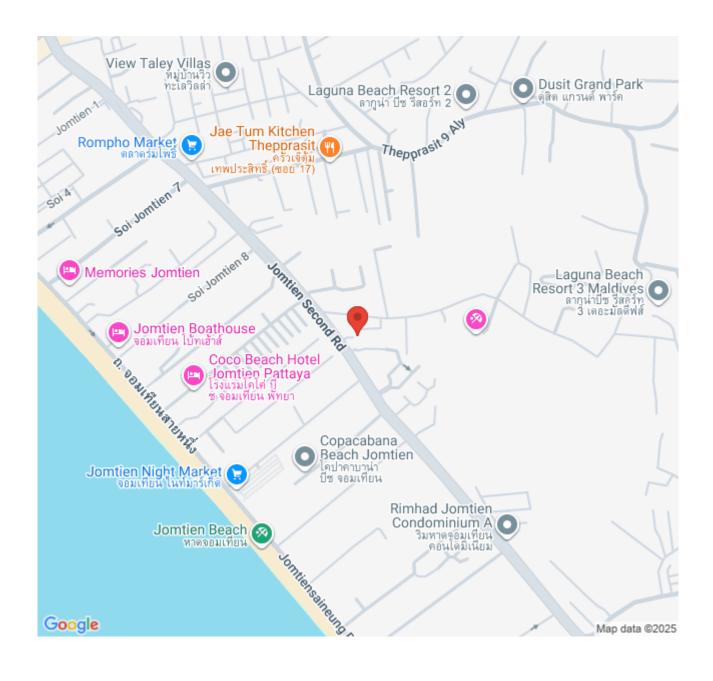

furnished 1 Bedroom 1 Bathroom unit is situated on the 35th floor with sea view offering 25.40 sqm. of living space. Coming with world-class facilities, including lotus pond floating pavilions, podium pool with infinity sea view, sun-deck area, clubhouse with Pool table and table tennis, kids club, infinity sky pool, fitness, Lounge area, etc. Highlighted with the sunset sky bar on the 43rd floor. This unit is for sale in Thai name.

### Photo Gallery





# **Property Details**

• Property Type: Condo

• Location: Pattaya, Nong Prue, Thailand

• Internal Area: 24.50m²

Land Area: 25m²
Price: \$2,921,000

Bedrooms: 1Bathrooms: 1

## **Property Features**

- Security
- Gym
- Jacuzzi
- Sauna
- Swimming Pool
- Air Conditioning
- Balcony
- Car Park
- Electricity
- Alarm
- Lift

#### Location