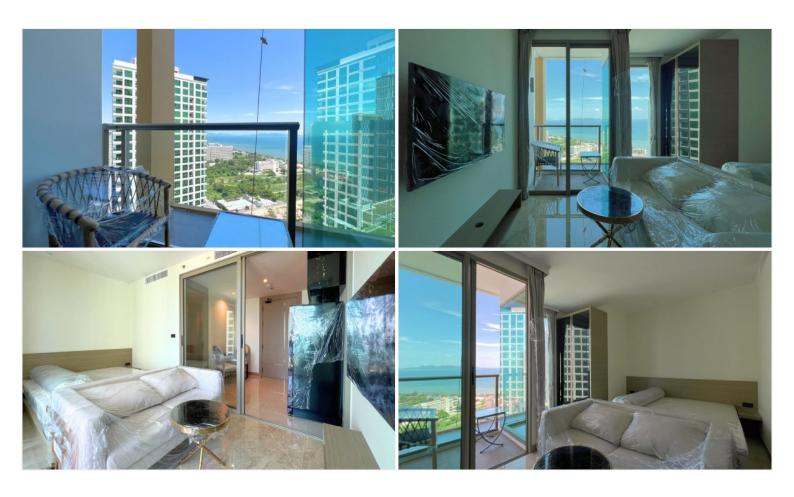

## **Property Description**

The Riviera Ocean Drive shows the classic and vibrant lifestyle to enter the desirable privileged world. Conveniently located on Jomtien 2nd road which is close to the center of Jomtien. Fully furnished 1 Bedroom 1 Bathroom unit is situated on the 32nd floor offering 27.8 sqm. of living space. Coming with world-class facilities, including lotus pond floating pavilions, podium pool with infinity sea view, sun-deck area, clubhouse with Pool table and table tennis, kids club, infinity sky pool, fitness, Lounge area, etc. Highlighted with the sunset sky bar on the 43rd floor. This unit is for sale in Thai name.

#### Photo Gallery