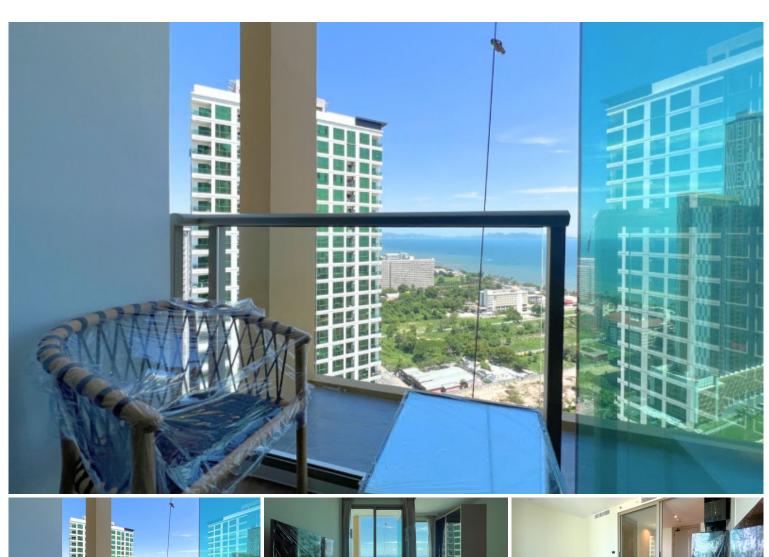

## **Property Description**

The Riviera Ocean Drive shows the classic and vibrant lifestyle to enter the desirable privileged world. Conveniently located on Jomtien 2nd road which is close to the center of Jomtien. Fully furnished 1 Bedroom 1 Bathroom unit is situated on the 32nd floor offering 27.8 sqm. of living space. Coming with world-class facilities, including lotus pond floating pavilions, podium pool with infinity sea view, sun-deck area, clubhouse with Pool table and table tennis, kids club, infinity sky pool, fitness, Lounge area, etc. Highlighted with the sunset sky bar on the 43rd floor. This unit is for sale in Thai name.

#### Photo Gallery