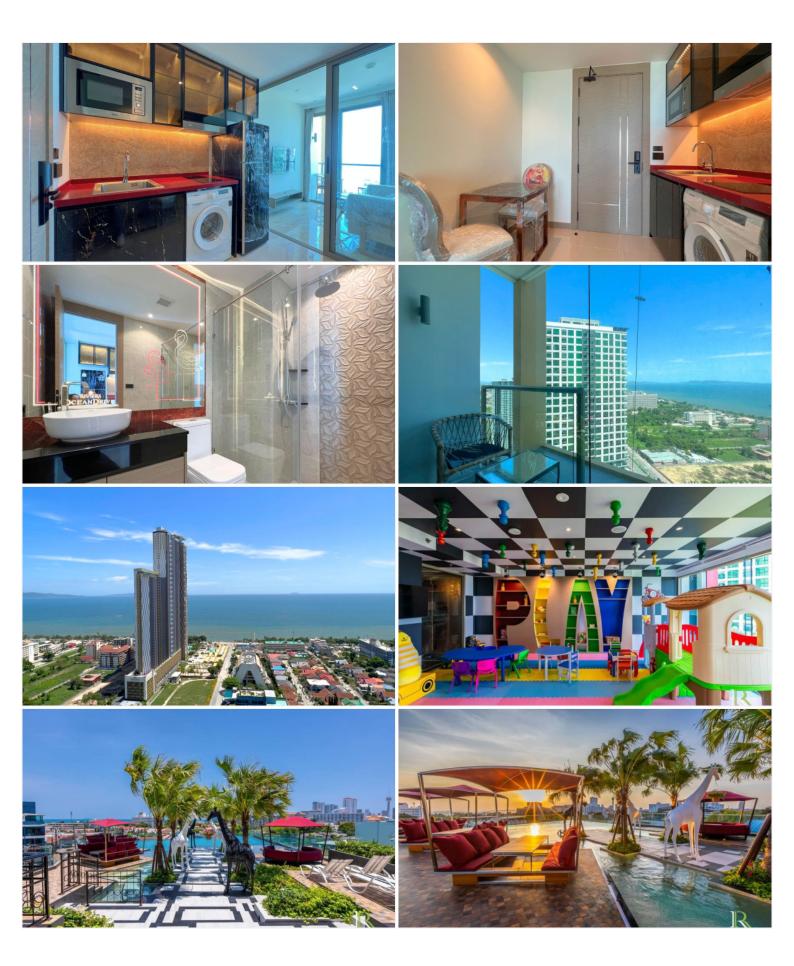

## **Property Description**

The Riviera Ocean Drive shows the classic and vibrant lifestyle to enter the desirable privileged world. Conveniently located on Jomtien 2nd road which is close to the center of Jomtien. Fully furnished 1 Bedroom 1 Bathroom unit is situated on the 32nd floor offering 27.8 sqm. of living space. Coming with world-class facilities, including lotus pond floating pavilions, podium pool with infinity sea view, sun-deck area, clubhouse with Pool table and table tennis, kids club, infinity sky pool, fitness, Lounge area, etc. Highlighted with the sunset sky bar on the 43rd floor. This unit is for sale in Thai name.

#### Photo Gallery

## **Property Features**

- Security
- Gym
- Jacuzzi
- Sauna
- Swimming Pool
- Air Conditioning
- Balcony
- Car Park
- Electricity
- Alarm
- Children's Area
- Lift
- Office
- Library