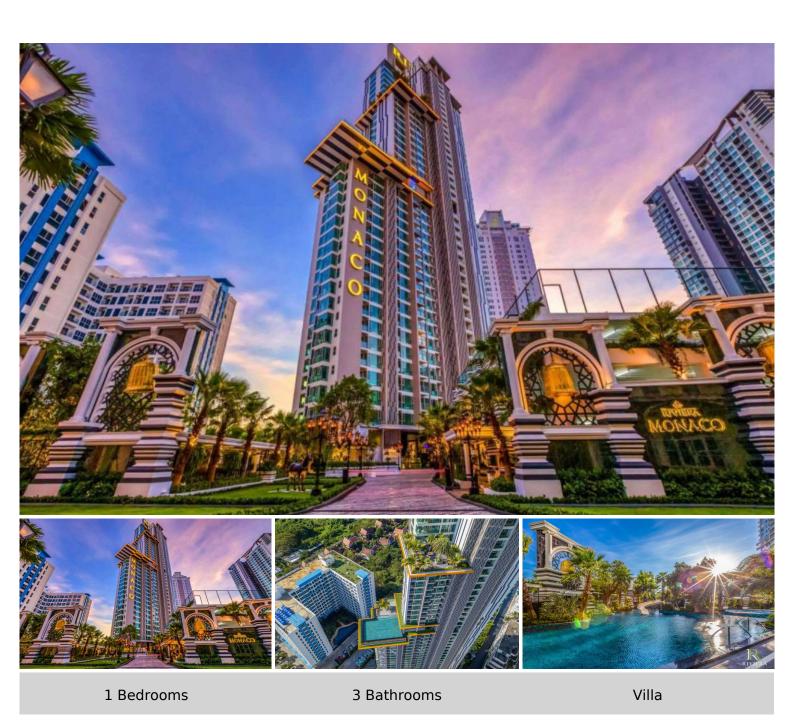

## **Property Description**

Riviera Monaco Pattaya, an award-winning high-rise condominium, epitomizes luxury and elegance in the serene Na Jomtien area. This esteemed property, recognized repeatedly for its outstanding design and interior, offers a blend of modernity and comfort, ensuring an elevated living experience.

#### **Property Details**

The Riviera Monaco, completed in 2021 by the Riviera Group, stands as a 40-story architectural marvel containing 412 units. With a diverse range of units from studios to four-bedroom apartments, the project caters to various lifestyle needs. The building's modern and distinctive design, coupled with high-quality materials, underlines its exclusivity.