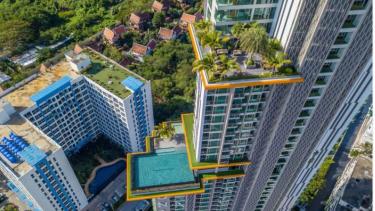

#### Condition and Amenities

Residents of Riviera Monaco are treated to world-class facilities. Highlights include a 21st-floor Infinity Edge Cantilevered Sky Pool and Sky Gym, offering panoramic views, and a 32nd-floor relaxation Sky Garden. The condominium also features a grand hotel-style lobby, tennis court, clubhouse, kids club, and a large ground floor swimming pool amid lush landscaping. All units come fully furnished, reflecting the project's commitment to luxury and convenience.