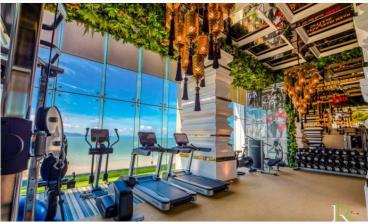

#### Condition and Amenities

Residents of Riviera Monaco are treated to world-class facilities. Highlights include a 21st-floor Infinity Edge Cantilevered Sky Pool and Sky Gym, offering panoramic views, and a 32nd-floor relaxation Sky Garden. The condominium also features a grand hotel-style lobby, tennis court, clubhouse, kids club, and a large ground floor swimming pool amid lush landscaping. All units come fully furnished, reflecting the project's commitment to luxury and convenience.