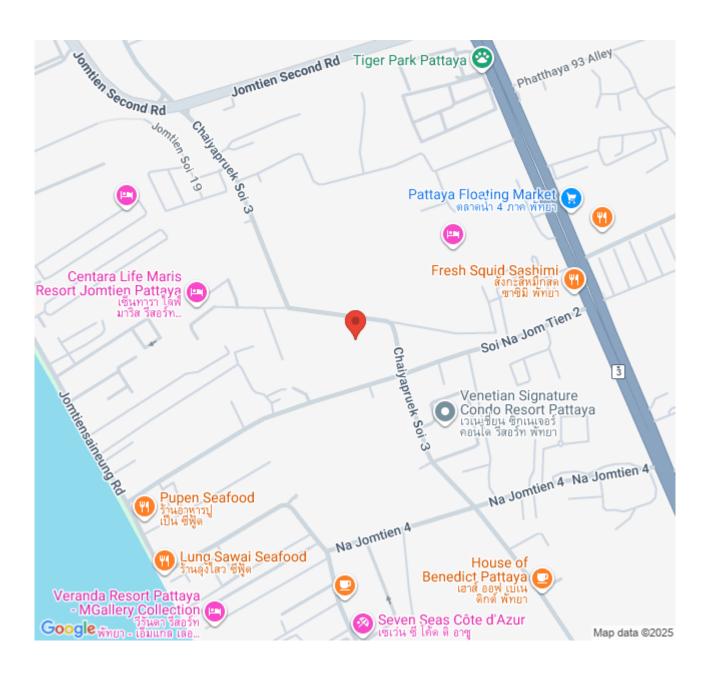

#### Location and Neighborhood

Nestled in Na Jomtien Soi 4, Riviera Monaco is strategically distanced from the bustling Pattaya City, providing a peaceful environment. A mere 5-minute walk from Najomtien Beach, the location combines the tranquility of a seaside retreat with the convenience of city living. Residents enjoy easy access to local amenities, ensuring a perfect balance of relaxation and urban accessibility.

## Location