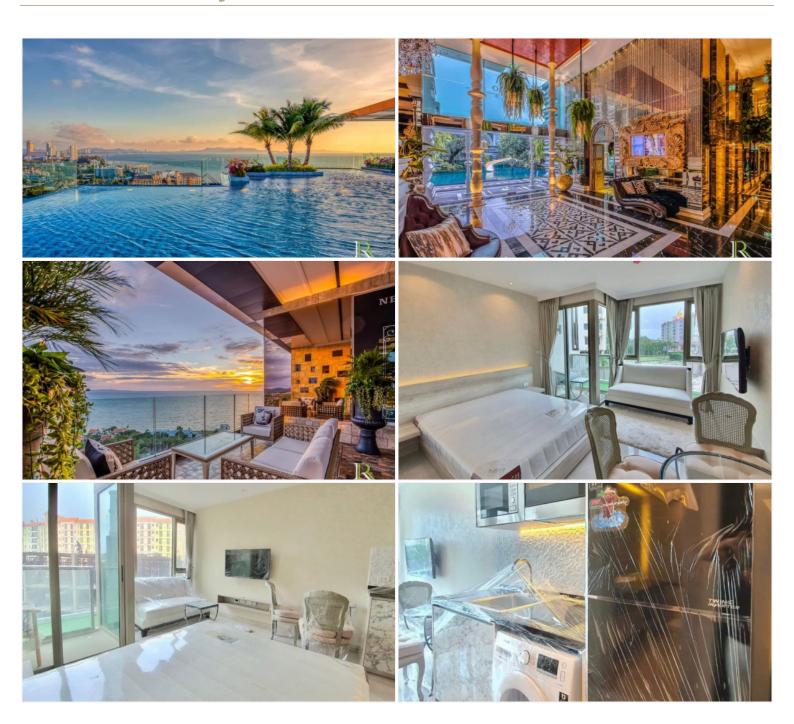

### **Property Description**

The most luxurious high-rise condominium of the Riviera project is located in the Na Jomtien area. This studio unit with 1 bathroom is situated on the 8th floor offering 23.7 Sqm. of living space. It comes fully furnished with European kitchen, a dining area, living area and washing machine. This unit is for rent and for sale in Thai name

# Photo Gallery