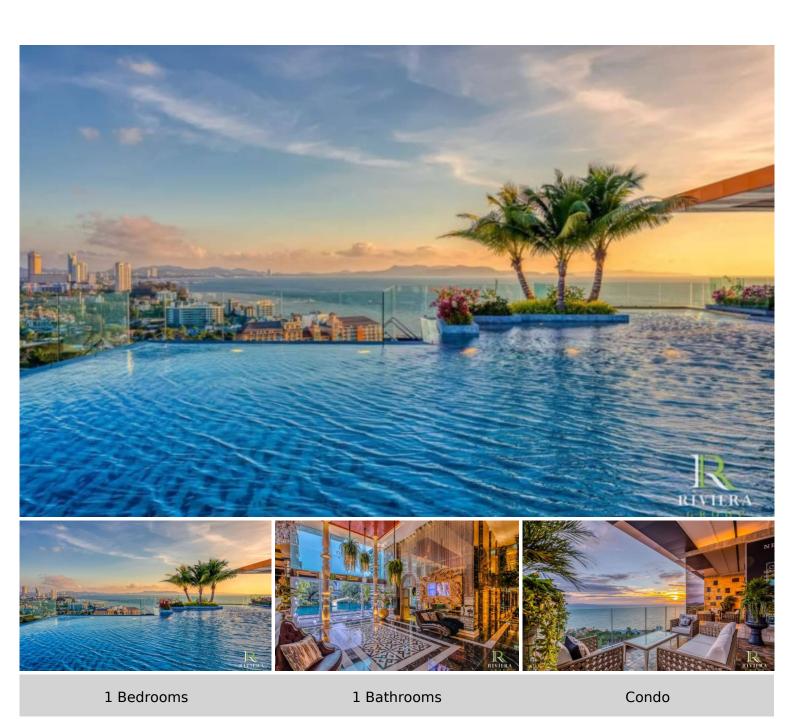

#### Riviera Monaco - Studio Unit (8th Floor)

Pattaya, Nong Prue, Thailand Reference: 22495

**\$2,990,000** 

### **Property Description**

The most luxurious high-rise condominium of the Riviera project is located in the Na Jomtien area. This studio unit with 1 bathroom is situated on the 8th floor offering 23.7 Sqm. of living space. It comes fully furnished with European kitchen, a dining area, living area and washing machine. This unit is for rent and for sale in Thai name

# **Property Details**

• Property Type: Condo

• Location: Pattaya, Nong Prue, Thailand

• Internal Area: 23.7m<sup>2</sup>

Land Area: 24m²
Price: \$2,990,000

Bedrooms: 1Bathrooms: 1