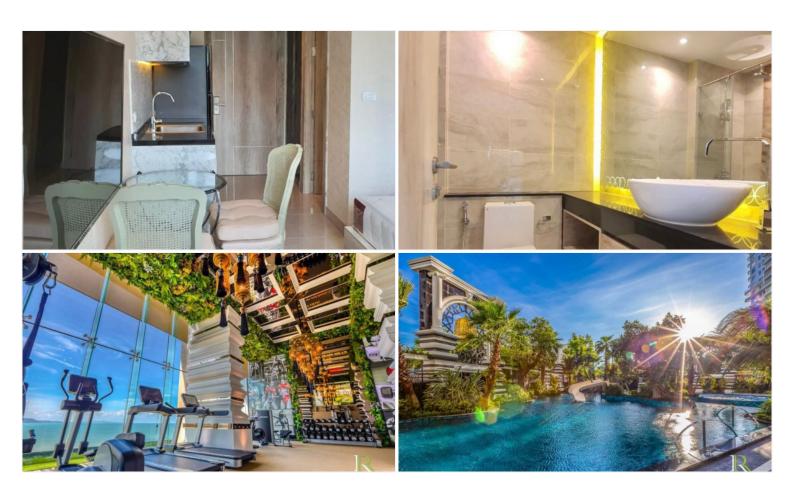

### **Property Description**

The most luxurious high-rise condominium of the Riviera project is located in the Na Jomtien area. This studio unit with 1 bathroom is situated on the 8th floor offering 23.7 Sqm. of living space. It comes fully furnished with European kitchen, a dining area, living area and washing machine. This unit is for rent and for sale in Thai name

#### **Property Features**

- Security
- Gym
- Jacuzzi
- Sauna
- Swimming Pool
- Air Conditioning
- Balcony
- Car Park
- Electricity
- Lift