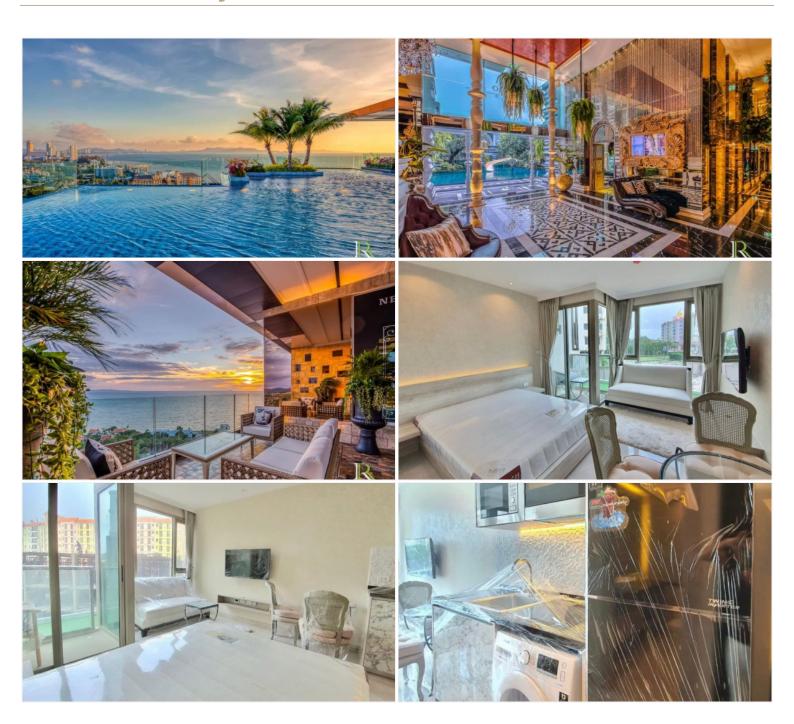

# Photo Gallery

## **Property Description**

The most luxurious high-rise condominium of the Riviera project is located in the Na Jomtien area. This studio unit with 1 bathroom is situated on the 8th floor offering 23.7 Sqm. of living space. It comes fully furnished with European kitchen, a dining area, living area and washing machine. This unit is for rent and for sale in Thai name