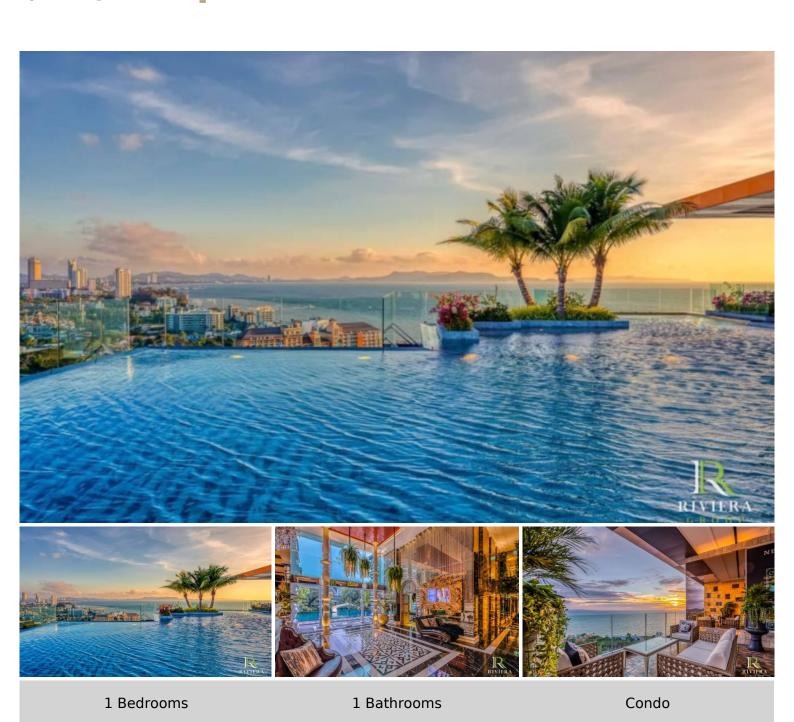

### Riviera Monaco - Studio Unit (8th Floor)

Pattaya, Nong Prue, Thailand

Reference: 22495

## **Property Description**

The most luxurious high-rise condominium of the Riviera project is located in the Na Jomtien area. This studio unit with 1 bathroom is situated on the 8th floor offering 23.7 Sqm. of living space. It comes fully furnished with European kitchen, a dining area, living area and washing machine. This unit is for rent and for sale in Thai name

#### **Property Details**

• Property Type: Condo

• Location: Pattaya, Nong Prue, Thailand

• Internal Area: 23.7m<sup>2</sup>

• Land Area: 24m<sup>2</sup>

• Price: \$18,000 per month

Bedrooms: 1Bathrooms: 1