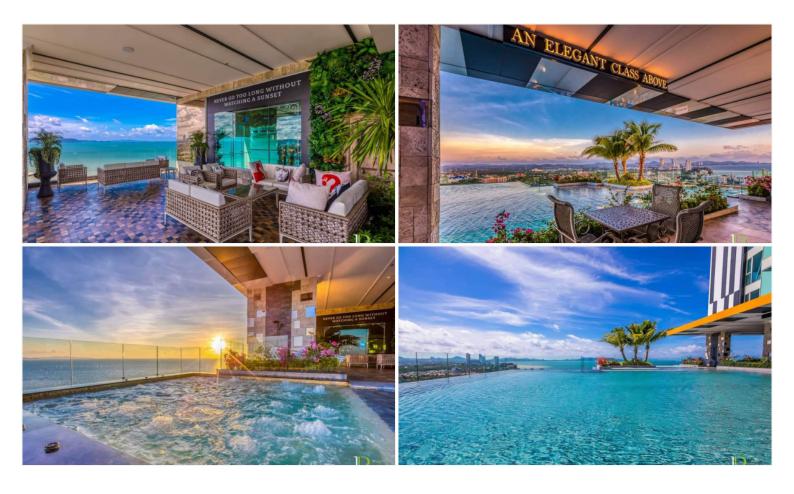

## **Property Description**

The most luxurious high-rise condominium of the Riviera project is located in the Na Jomtien area. This room is a fully furnished studio of 23.7 sqm. with a nice view of Pattaya City. It is well-presented the infinity sky pool on the 21st floor with a 360-degree panoramic view. Full facilities are offered including multi-level vast swimming pools, a children's pool, sundeck, kid's club, tennis court, fitness, and games rooms.

#### **Property Features**

- Security
- Gym
- Jacuzzi
- Swimming Pool
- Tennis Court
- Air Conditioning
- Balcony
- Car Park
- Electricity
- Integral Kitchen
- Alarm
- Children's Area
- Concierge
- Lift