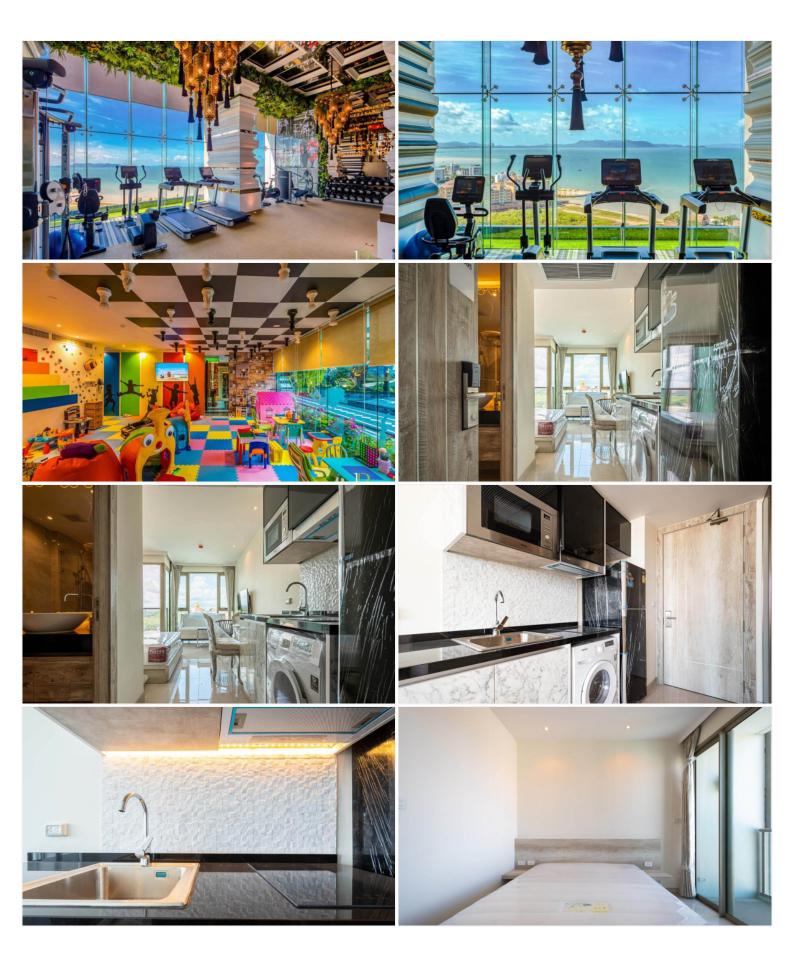

## **Property Description**

The most luxurious high-rise condominium of the Riviera project is located in the Na Jomtien area. This room is a fully furnished studio of 23.7 sqm. with a nice view of Pattaya City. It is well-presented the infinity sky pool on the 21st floor with a 360-degree panoramic view. Full facilities are offered including multi-level vast swimming pools, a children's pool, sundeck, kid's club, tennis court, fitness, and games rooms.

#### **Property Features**

- Security
- Gym
- Jacuzzi
- Swimming Pool
- Tennis Court
- Air Conditioning
- Balcony
- Car Park
- Electricity
- Integral Kitchen
- Alarm
- Children's Area
- Concierge
- Lift