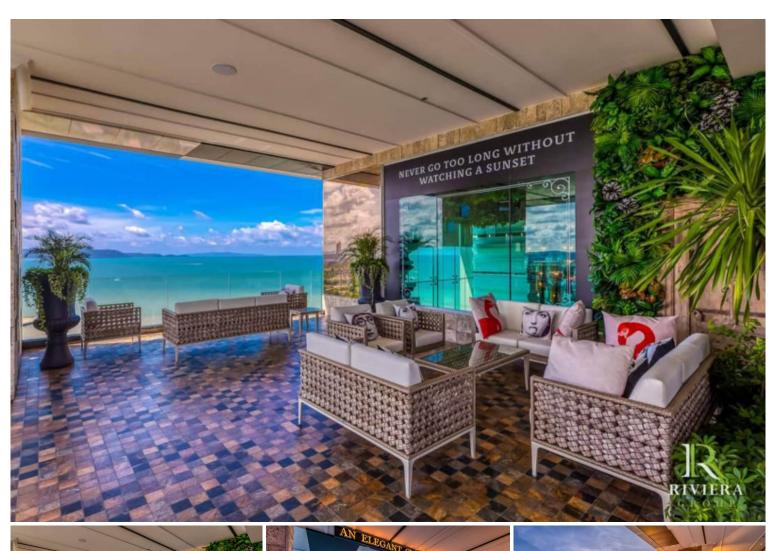

## **Property Description**

The most luxurious high-rise condominium of the Riviera project is located in the Na Jomtien area. This room is a fully furnished studio of 23.7 sqm. with a nice view of Pattaya City. It is well-presented the infinity sky pool on the 21st floor with a 360-degree panoramic view. Full facilities are offered including multi-level vast swimming pools, a children's pool, sundeck, kid's club, tennis court, fitness, and games rooms.