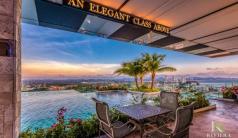

## **Property Description**

The most luxurious high-rise condominium of the Riviera project is located in the Na Jomtien area. This room is a fully furnished studio of 23.7 sqm. with a nice view of Pattaya City. It is well-presented the infinity sky pool on the 21st floor with a 360-degree panoramic view. Full facilities are offered including multi-level vast swimming pools, a children's pool, sundeck, kid's club, tennis court, fitness, and games rooms.