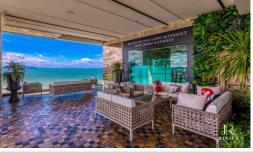

## **Property Description**

The most luxurious high-rise condominium of the Riviera project is located in the Na Jomtien area. This room is a fully furnished studio of 23.7 sqm. with a nice view of Pattaya City. It is well-presented the infinity sky pool on the 21st floor with a 360-degree panoramic view. Full facilities are offered including multi-level vast swimming pools, a children's pool, sundeck, kid's club, tennis court, fitness, and games rooms.