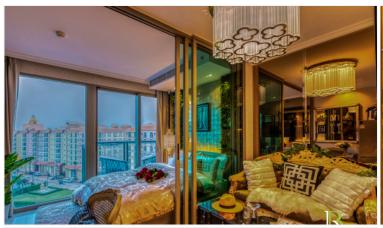

## **Property Description**

The most luxurious high-rise condominium of the Riviera project is located in the Na Jomtien area. This room is a fully furnished unit of 27 sqm. with a beautiful City View, Studio, 1 bathroom, living area with a dining table, a kitchen, and washing machine. It is well-presented the infinity sky pool on the 21st floor with a 360-degree panoramic view. Full facilities are offered including multi-level vast swimming pools, a children's pool, sundeck, kid's club, tennis court, fitness, and games rooms.