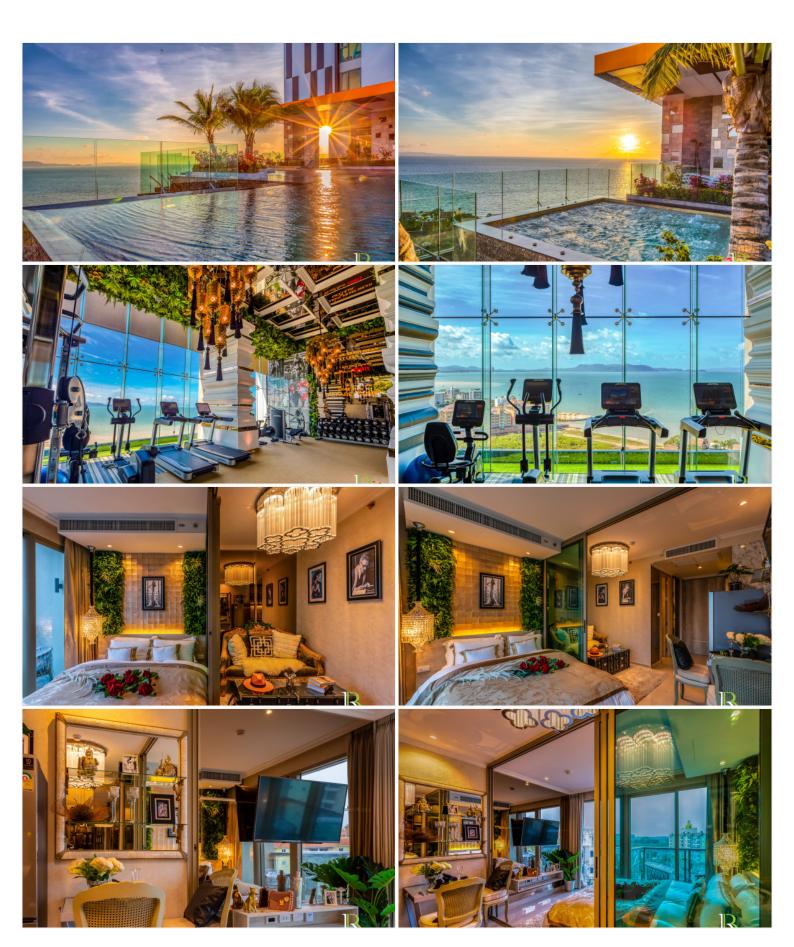

## **Property Description**

The most luxurious high-rise condominium of the Riviera project is located in the Na Jomtien area. This room is a fully furnished unit of 27 sqm. with a beautiful City View, Studio, 1 bathroom, living area with a dining table, a kitchen, and washing machine. It is well-presented the infinity sky pool on the 21st floor with a 360-degree panoramic view. Full facilities are offered including multi-level vast swimming pools, a children's pool, sundeck, kid's club, tennis court, fitness, and games rooms.

#### **Property Features**

- Security
- Gym
- Sauna
- Swimming Pool
- Air Conditioning
- Balcony
- Car Park
- Electricity
- Internet
- Alarm
- Children's Area
- Lift
- Office