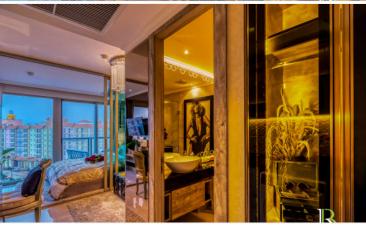

## **Property Description**

The most luxurious high-rise condominium of the Riviera project is located in the Na Jomtien area. This room is a fully furnished unit of 27 sqm. with a beautiful City View, Studio, 1 bathroom, living area with a dining table, a kitchen, and washing machine. It is well-presented the infinity sky pool on the 21st floor with a 360-degree panoramic view. Full facilities are offered including multi-level vast swimming pools, a children's pool, sundeck, kid's club, tennis court, fitness, and games rooms.