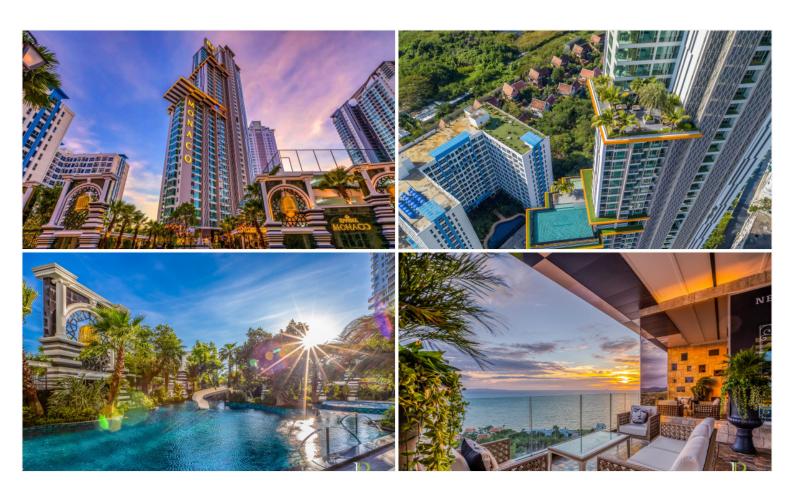

## **Property Description**

The most luxurious high-rise condominium of the Riviera project is located in the Na Jomtien area. This room is a fully furnished unit of 27 sqm. with a beautiful City View, Studio, 1 bathroom, living area with a dining table, a kitchen, and washing machine. It is well-presented the infinity sky pool on the 21st floor with a 360-degree panoramic view. Full facilities are offered including multi-level vast swimming pools, a children's pool, sundeck, kid's club, tennis court, fitness, and games rooms.