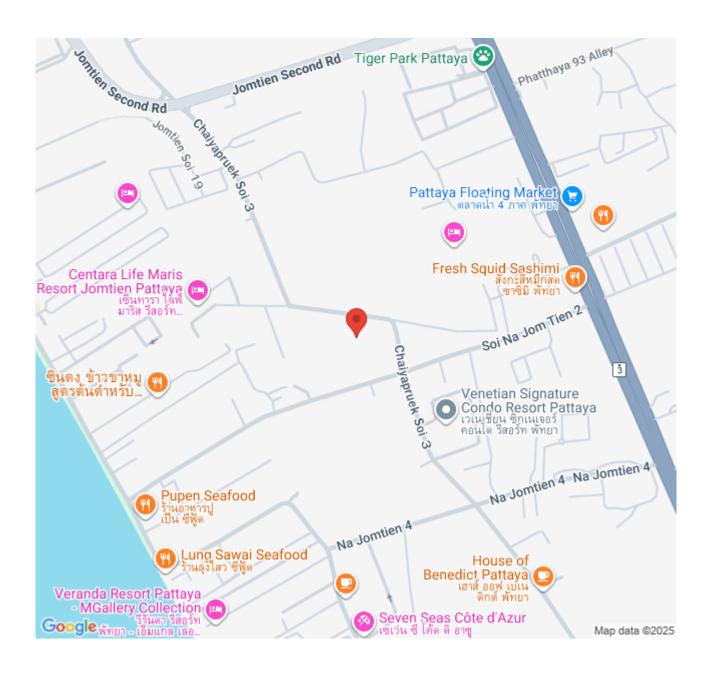

his room is a fully furnished unit of 27 sqm. with a beautiful City View, Studio, 1 bathroom, living area with a dining table, a kitchen, and washing machine. It is well-presented the infinity sky pool on the 21st floor with a 360-degree panoramic view. Full facilities are offered including multi-level vast swimming pools, a children's pool, sundeck, kid's club, tennis court, fitness, and games rooms.

### Photo Gallery











### **Property Details**

• Property Type: Condo

• Location: Pattaya, Nong Prue, Thailand

Internal Area: 27m²
Land Area: 27m²
Price: \$2,695,000

Bedrooms: 1Bathrooms: 1

#### **Property Features**

- Security
- Gym
- Sauna
- Swimming Pool
- Air Conditioning
- Balcony
- Car Park
- Electricity
- Internet
- Alarm
- Children's Area
- Lift
- Office

#### Location