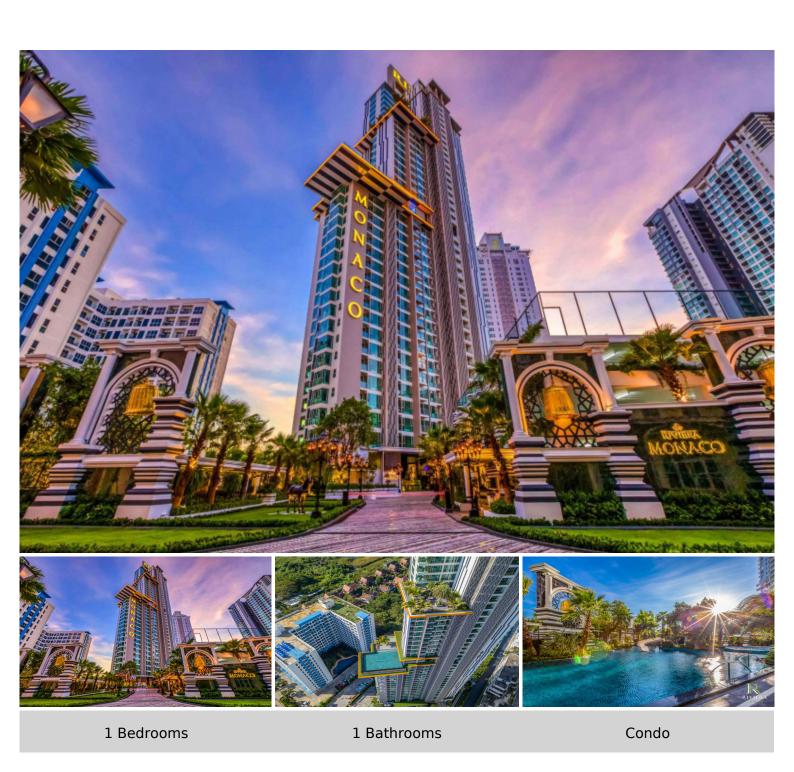

# Riviera Monaco - Studio 1 Bathroom With City View (29th Floor)

Pattaya, Nong Prue, Thailand Reference: 18781

**\$2,695,000** 

## **Property Description**

The most luxurious high-rise condominium of the Riviera project is located in the Na Jomtien area. This room is a fully furnished unit of 27 sqm. with a beautiful City View, Studio, 1 bathroom, living area with a dining table, a kitchen, and washing machine. It is well-presented the infinity sky pool on the 21st floor with a 360-degree panoramic view. Full facilities are offered including multi-level vast swimming pools, a children's pool, sundeck, kid's club, tennis court, fitness, and games rooms.

### **Property Details**

• Property Type: Condo

• Location: Pattaya, Nong Prue, Thailand

Internal Area: 27m²
Land Area: 27m²
Price: \$2,695,000

Bedrooms: 1Bathrooms: 1