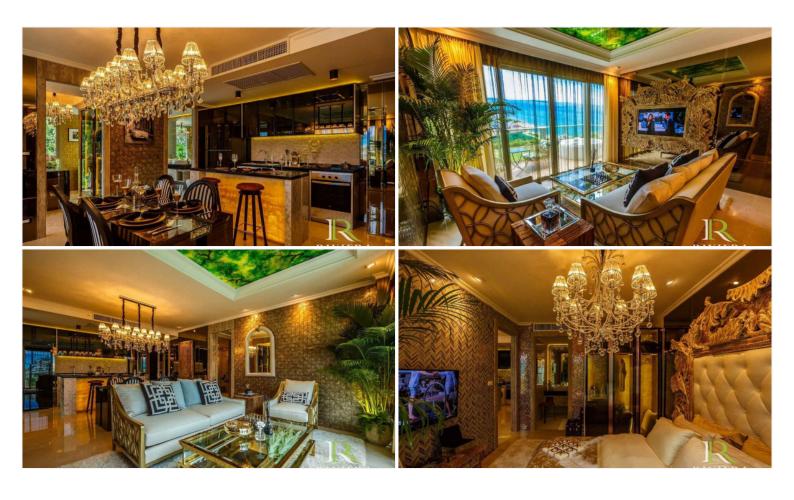

## **Property Description**

The most luxurious high-rise condominium of the Riviera project which is located in Na Jomtien area, fully furnished 1 Bed 1 Bath 68 sq.m. with a private jacuzzi, enjoy the beautiful Jomtien beach view. It's well-presented the infinity sky pool on the 21st floor with a 360-degree panoramic view. Full facilities are offered including multi-level vast swimming pools, a children's pool, sundeck, kid's club, tennis court, fitness, games rooms.