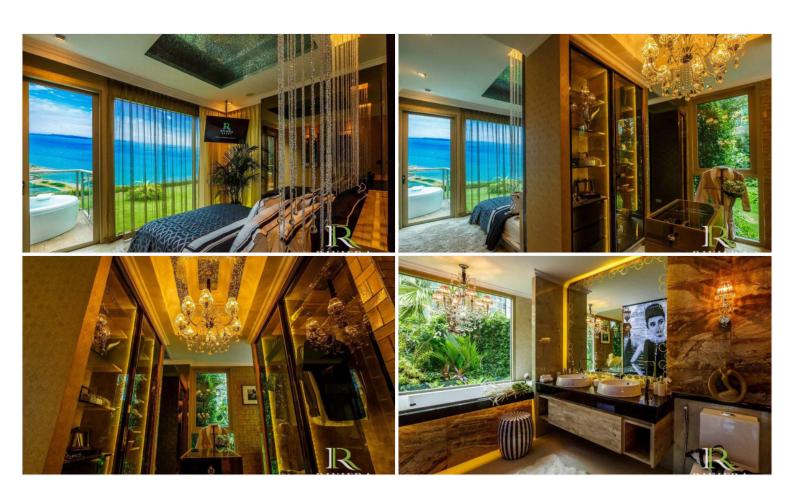

## **Property Description**

The most luxurious high-rise condominium of the Riviera project which is located in Na Jomtien area, fully furnished 1 Bed 1 Bath 68 sq.m. with a private jacuzzi, enjoy the beautiful Jomtien beach view. It's well-presented the infinity sky pool on the 21st floor with a 360-degree panoramic view. Full facilities are offered including multi-level vast swimming pools, a children's pool, sundeck, kid's club, tennis court, fitness, games rooms.