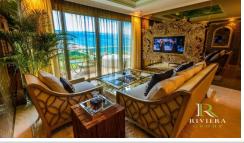

## **Property Description**

The most luxurious high-rise condominium of the Riviera project which is located in Na Jomtien area, fully furnished 1 Bed 1 Bath 68 sq.m. with a private jacuzzi, enjoy the beautiful Jomtien beach view. It's well-presented the infinity sky pool on the 21st floor with a 360-degree panoramic view. Full facilities are offered including multi-level vast swimming pools, a children's pool, sundeck, kid's club, tennis court, fitness, games rooms.