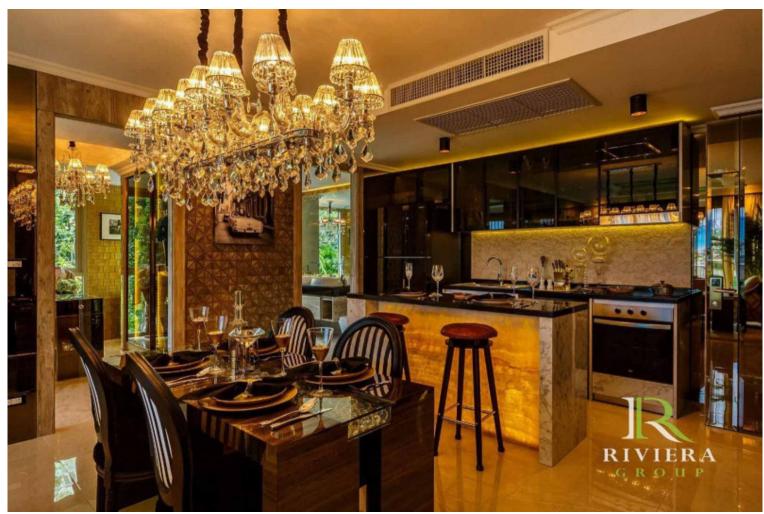

## **Property Description**

The most luxurious high-rise condominium of the Riviera project which is located in Na Jomtien area, fully furnished 1 Bed 1 Bath 68 sq.m. with a private jacuzzi, enjoy the beautiful Jomtien beach view. It's well-presented the infinity sky pool on the 21st floor with a 360-degree panoramic view. Full facilities are offered including multi-level vast swimming pools, a children's pool, sundeck, kid's club, tennis court, fitness, games rooms.