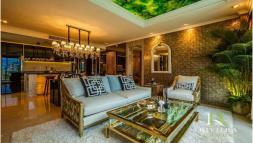

## **Property Description**

The most luxurious high-rise condominium of the Riviera project which is located in Na Jomtien area, fully furnished 1 Bed 1 Bath 68 sq.m. with a private jacuzzi, enjoy the beautiful Jomtien beach view. It's well-presented the infinity sky pool on the 21st floor with a 360-degree panoramic view. Full facilities are offered including multi-level vast swimming pools, a children's pool, sundeck, kid's club, tennis court, fitness, games rooms.