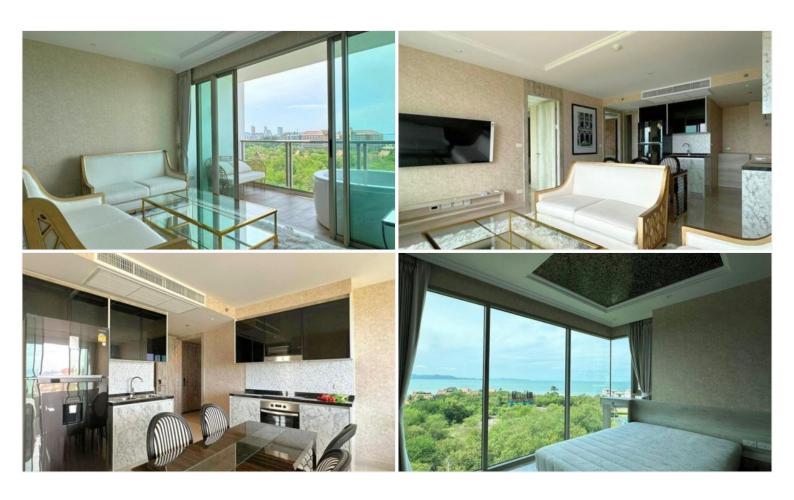

### **Property Description**

The most luxurious high-rise condominium of the Riviera project is located in the Na Jomtien area. This unit is a fully furnished containing 2 bedrooms, 2 bathrooms situated on the 8th floor offering 67 Sqm. of living space with Sea View, a living area with a dining table and European kitchen. It is well-presented the infinity sky pool on the 21st floor with a 360-degree panoramic view. Full facilities are offered including multi-level vast swimming pools, a children's pool, sundeck, kid's club, tennis court, fitness, and games rooms. This unit is for sale in Foreign name ownership

#### Photo Gallery