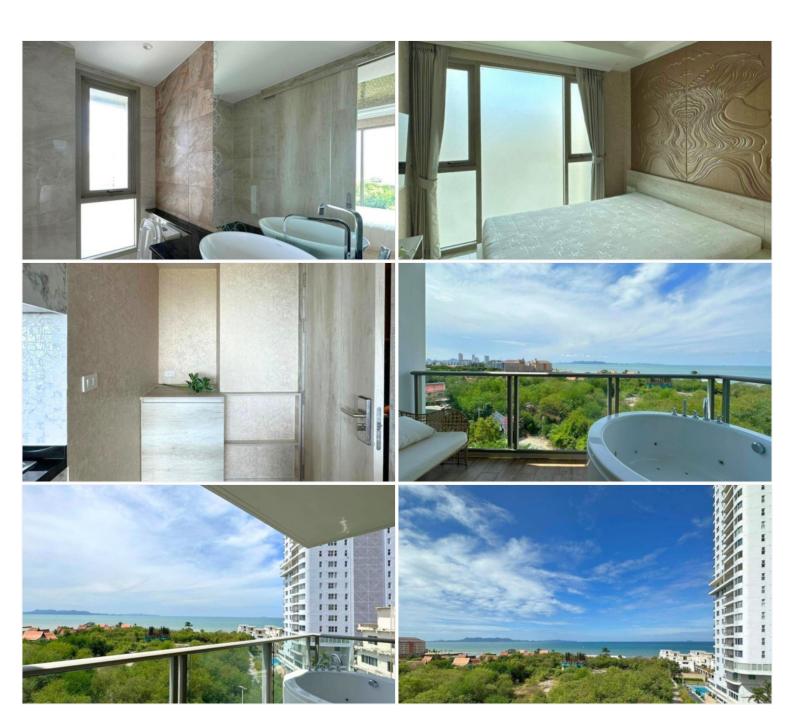

### **Property Description**

The most luxurious high-rise condominium of the Riviera project is located in the Na Jomtien area. This unit is a fully furnished containing 2 bedrooms, 2 bathrooms situated on the 8th floor offering 67 Sqm. of living space with Sea View, a living area with a dining table and European kitchen. It is well-presented the infinity sky pool on the 21st floor with a 360-degree panoramic view. Full facilities are offered including multi-level vast swimming pools, a children's pool, sundeck, kid's club, tennis court, fitness, and games rooms. This unit is for sale in Foreign name ownership

#### Photo Gallery