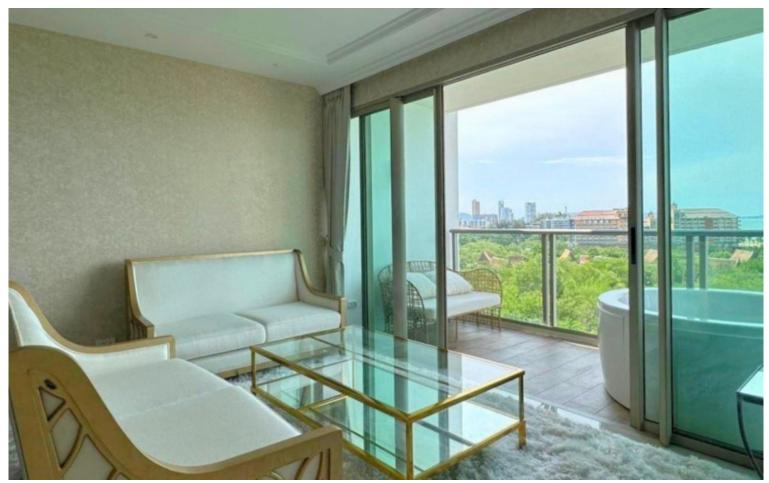

### **Property Description**

The most luxurious high-rise condominium of the Riviera project is located in the Na Jomtien area. This unit is a fully furnished containing 2 bedrooms, 2 bathrooms situated on the 8th floor offering 67 Sqm. of living space with Sea View, a living area with a dining table and European kitchen. It is well-presented the infinity sky pool on the 21st floor with a 360-degree panoramic view. Full facilities are offered including multi-level vast swimming pools, a children's pool, sundeck, kid's club, tennis court, fitness, and games rooms. This unit is for sale in Foreign name ownership