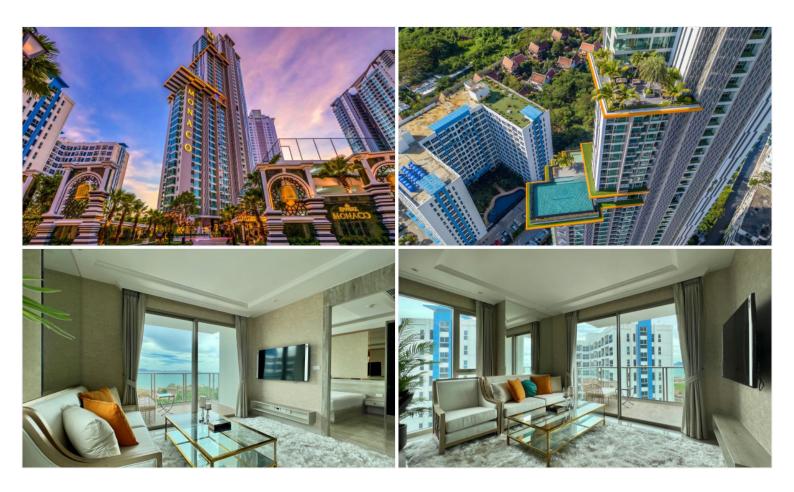

## **Property Description**

The most luxurious high-rise condominium of the Riviera project is located in the Na Jomtien area. This unit is a fully furnished containing 2 bedrooms, 2 bathrooms situated on the 12th floor offering 78 Sqm. of living space with a beautiful Sea View, a living area with a dining table and European kitchen. It is well-presented the infinity sky pool on the 21st floor with a 360-degree panoramic view. Full facilities are offered including multi-level vast swimming pools, a children's pool, sundeck, kid's club, tennis court, fitness, and games rooms. This unit is for sale in Foreign name ownership