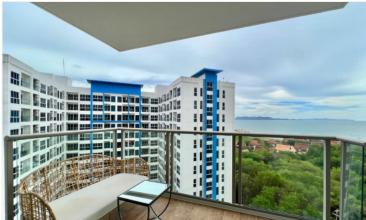

## **Property Description**

The most luxurious high-rise condominium of the Riviera project is located in the Na Jomtien area. This unit is a fully furnished containing 2 bedrooms, 2 bathrooms situated on the 12th floor offering 78 Sqm. of living space with a beautiful Sea View, a living area with a dining table and European kitchen. It is well-presented the infinity sky pool on the 21st floor with a 360-degree panoramic view. Full facilities are offered including multi-level vast swimming pools, a children's pool, sundeck, kid's club, tennis court, fitness, and games rooms. This unit is for sale in Foreign name ownership