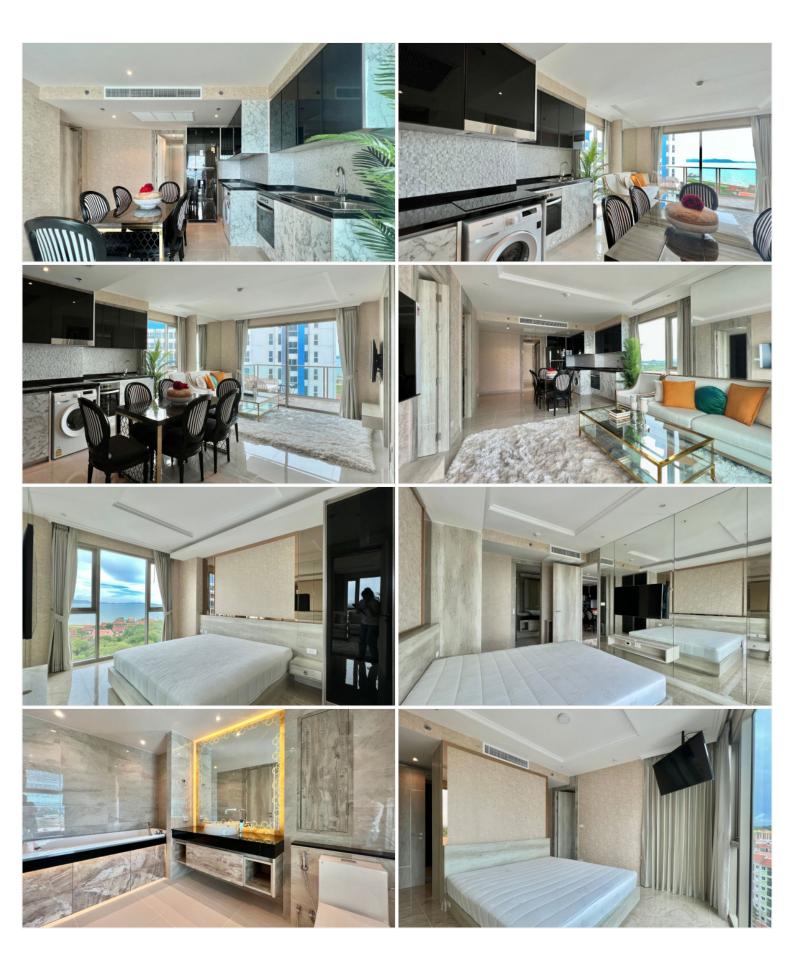

## **Property Description**

The most luxurious high-rise condominium of the Riviera project is located in the Na Jomtien area. This unit is a fully furnished containing 2 bedrooms, 2 bathrooms situated on the 12th floor offering 78 Sqm. of living space with a beautiful Sea View, a living area with a dining table and European kitchen. It is well-presented the infinity sky pool on the 21st floor with a 360-degree panoramic view. Full facilities are offered including multi-level vast swimming pools, a children's pool, sundeck, kid's club, tennis court, fitness, and games rooms. This unit is for sale in Foreign name ownership