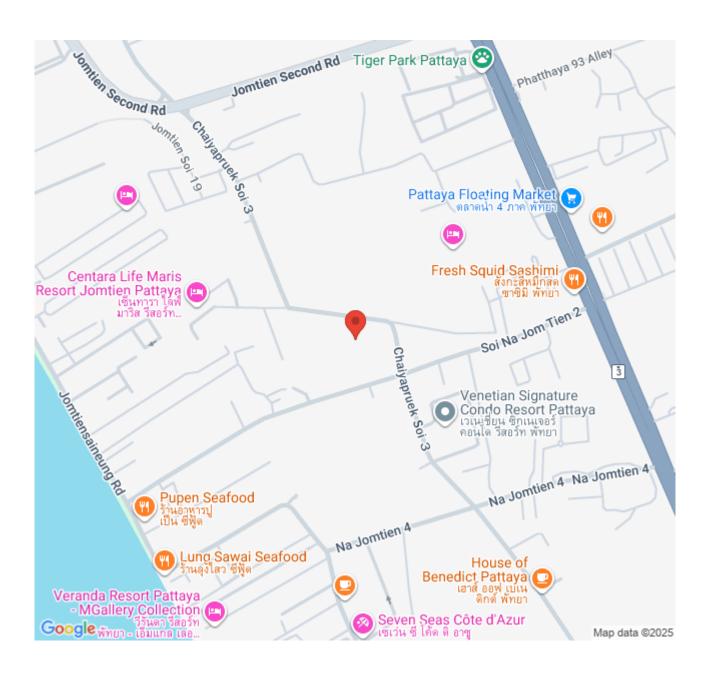

78 Sqm. of living space with a beautiful Sea View, a living area with a dining table and European kitchen. It is well-presented the infinity sky pool on the 21st floor with a 360-degree panoramic view. Full facilities are offered including multi-level vast swimming pools, a children's pool, sundeck, kid's club, tennis court, fitness, and games rooms. This unit is for sale in Foreign name ownership

#### Photo Gallery











#### **Property Details**

• Property Type: Condo

• Location: Pattaya, Nong Prue, Thailand

• Internal Area: 78m<sup>2</sup>

Land Area: 0m²
Price: \$9,900,000

Bedrooms: 2Bathrooms: 2

### **Property Features**

- Security
- Gym
- Jacuzzi
- Sauna
- Swimming Pool
- Air Conditioning
- Balcony
- Car Park
- Electricity
- Alarm
- Children's Area
- Lift

#### Location