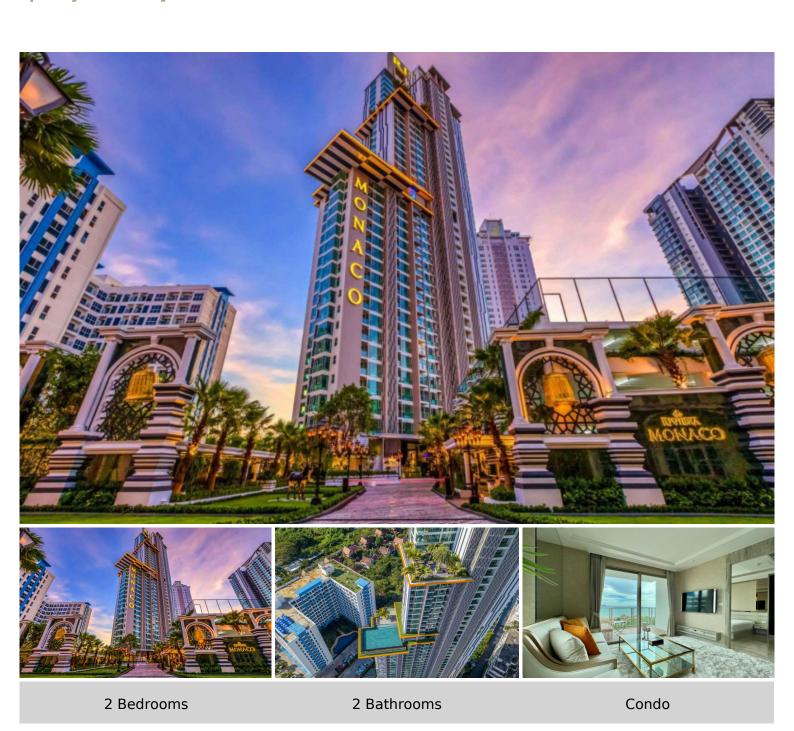

# Riviera Monaco - 2 Bed 2 Bath (12th Floor)

Pattaya, Nong Prue, Thailand Reference: 24048

**\$9,900,000** 

## **Property Description**

The most luxurious high-rise condominium of the Riviera project is located in the Na Jomtien area. This unit is a fully furnished containing 2 bedrooms, 2 bathrooms situated on the 12th floor offering 78 Sqm. of living space with a beautiful Sea View, a living area with a dining table and European kitchen. It is well-presented the infinity sky pool on the 21st floor with a 360-degree panoramic view. Full facilities are offered including multi-level vast swimming pools, a children's pool, sundeck, kid's club, tennis court, fitness, and games rooms. This unit is for sale in Foreign name ownership

#### **Property Details**

• Property Type: Condo

• Location: Pattaya, Nong Prue, Thailand

• Internal Area: 78m<sup>2</sup>

Land Area: 0m²
Price: \$9,900,000

Bedrooms: 2Bathrooms: 2