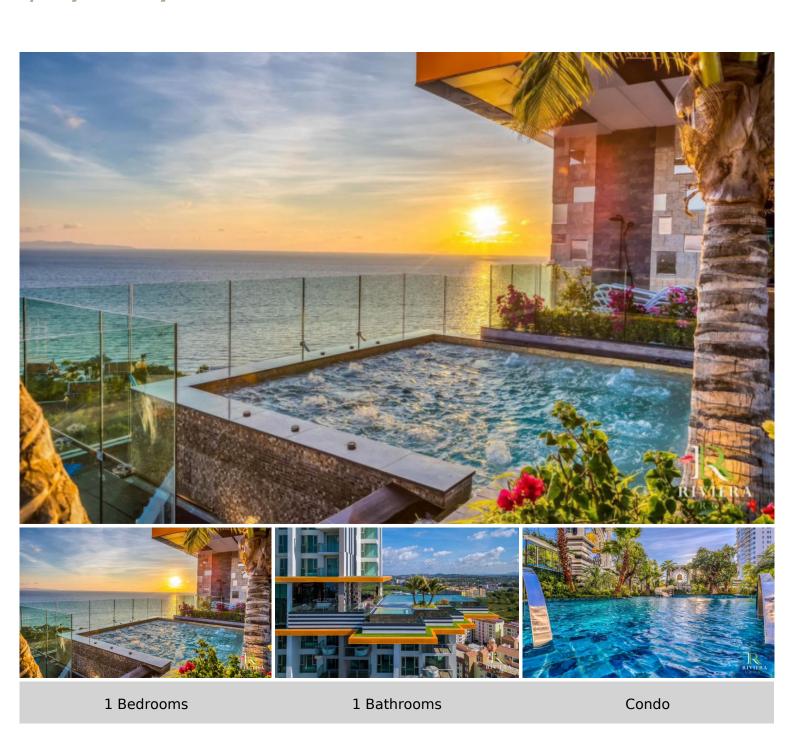

# Riviera Monaco - 1 Bedroom 1 Bathroom City View ( 26th floor )

Pattaya, Nong Prue, Thailand Reference: 19322

**\$3,700,000** 

## **Property Description**

The most luxurious high-rise condominium of the Riviera project is located in the Na Jomtien area. This room is a fully furnished unit of 30 sqm. with a beautiful City View, 1 bedroom, 1 bathroom, living area with a dining table, a kitchen, and washing machine. It is well-presented the infinity sky pool on the 21st floor with a 360-degree panoramic view. Full facilities are offered including multi-level vast swimming pools, a children's pool, sundeck, kid's club, tennis court, fitness, and games rooms.

### **Property Details**

• Property Type: Condo

• Location: Pattaya, Nong Prue, Thailand

Internal Area: 30m²
Land Area: 30m²
Price: \$3,700,000

Bedrooms: 1Bathrooms: 1