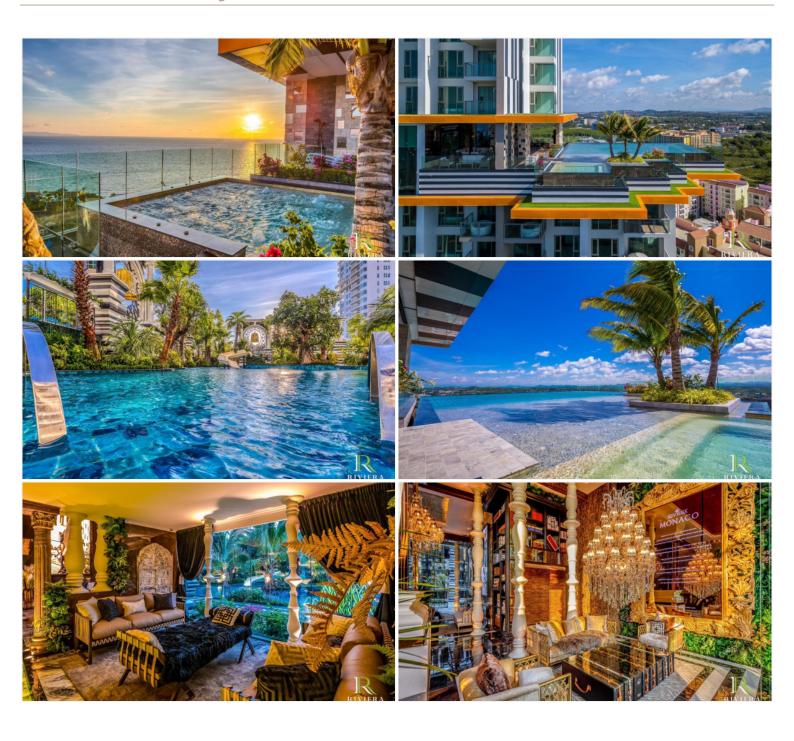

## **Property Description**

The most luxurious high-rise condominium of the Riviera project is located in the Na Jomtien area. This room is a fully furnished unit of 30 sqm. with a beautiful City View, 1 bedroom, 1 bathroom, living area with a dining table, a kitchen, and washing machine. It is well-presented the infinity sky pool on the 21st floor with a 360-degree panoramic view. Full facilities are offered including multi-level vast swimming pools, a children's pool, sundeck, kid's club, tennis court, fitness, and games rooms.

#### **Property Features**

- Security
- Gym
- Jacuzzi
- Swimming Pool
- Air Conditioning
- Balcony
- Car Park
- Electricity
- Internet
- Alarm
- Children's Area
- Lift
- Office
- Equipped Kitchen