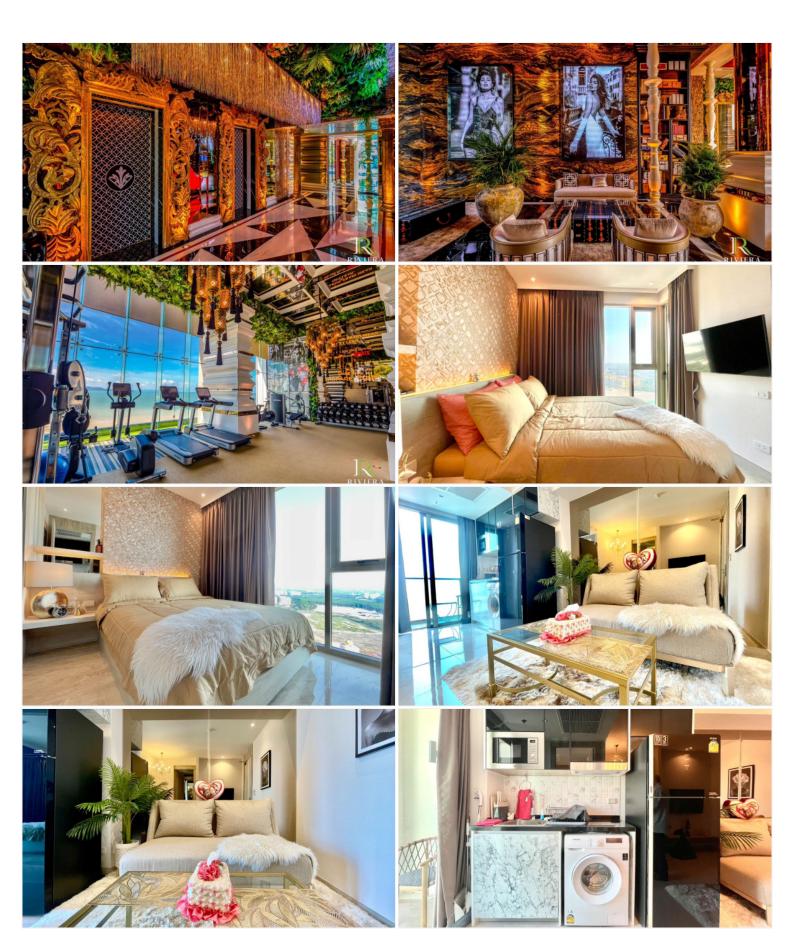

## **Property Description**

The most luxurious high-rise condominium of the Riviera project is located in the Na Jomtien area. This room is a fully furnished unit of 30 sqm. with a beautiful City View, 1 bedroom, 1 bathroom, living area with a dining table, a kitchen, and washing machine. It is well-presented the infinity sky pool on the 21st floor with a 360-degree panoramic view. Full facilities are offered including multi-level vast swimming pools, a children's pool, sundeck, kid's club, tennis court, fitness, and games rooms.

#### **Property Features**

- Security
- Gym
- Jacuzzi
- Swimming Pool
- Air Conditioning
- Balcony
- Car Park
- Electricity
- Internet
- Alarm
- Children's Area
- Lift
- Office
- Equipped Kitchen