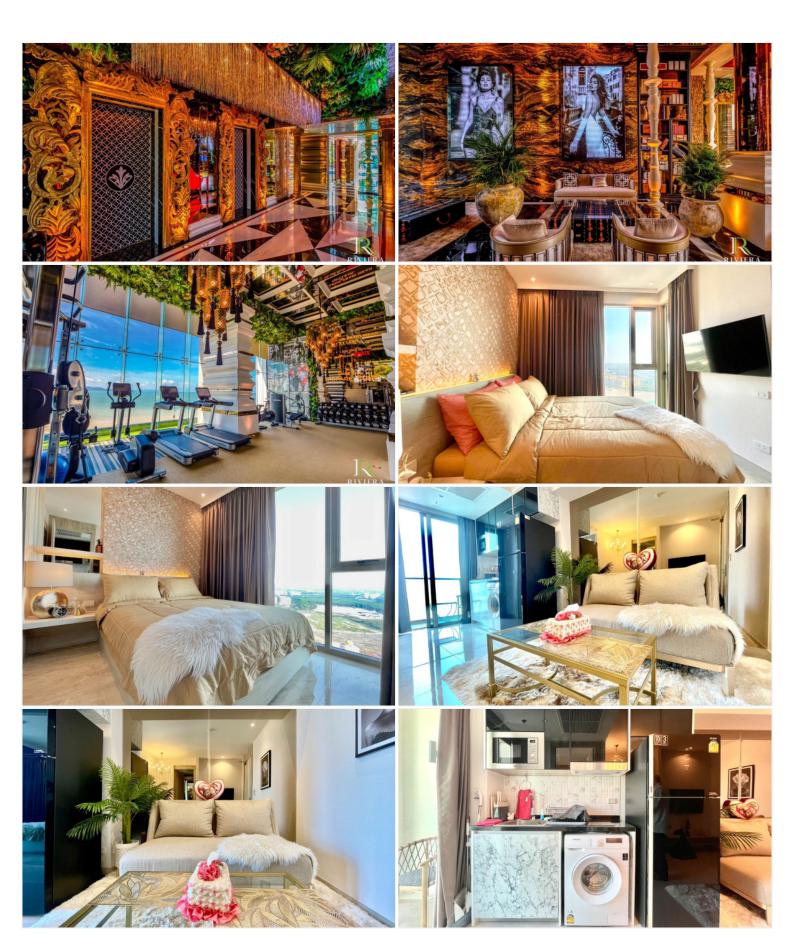

### **Property Description**

The most luxurious high-rise condominium of the Riviera project is located in the Na Jomtien area. This room is a fully furnished unit of 30 sqm. with a beautiful City View, 1 bedroom, 1 bathroom, living area with a dining table, a kitchen, and washing machine. It is well-presented the infinity sky pool on the 21st floor with a 360-degree panoramic view. Full facilities are offered including multi-level vast swimming pools, a children's pool, sundeck, kid's club, tennis court, fitness, and games rooms.

#### **Property Features**

- Security
- Gym
- Jacuzzi
- Sauna
- Swimming Pool
- Air Conditioning
- Balcony
- Car Park
- Electricity
- Internet
- Alarm
- Children's Area
- Lift
- Office
- Equipped Kitchen