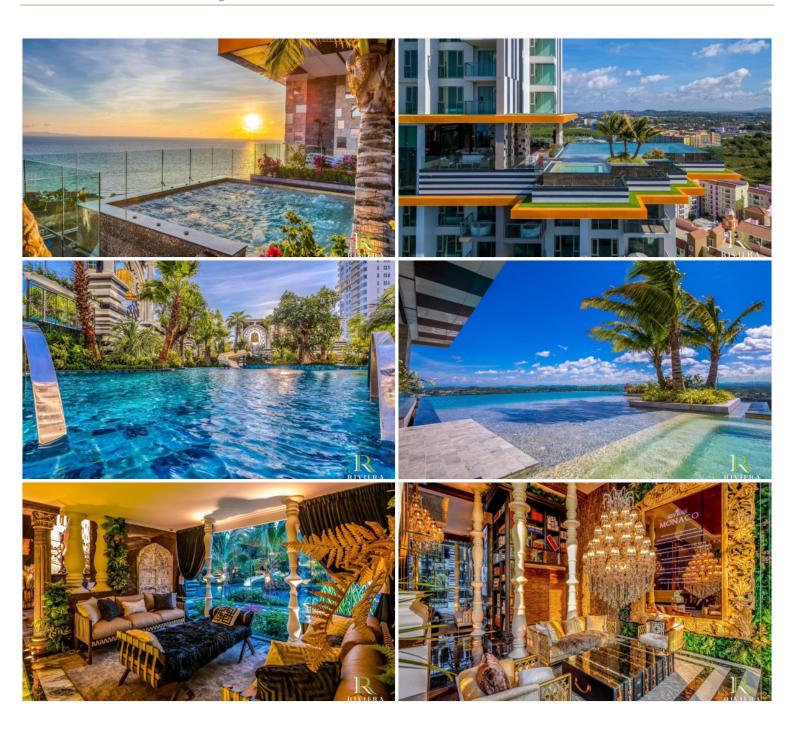

### **Property Description**

The most luxurious high-rise condominium of the Riviera project is located in the Na Jomtien area. This room is a fully furnished unit of 30 sqm. with a beautiful City View, 1 bedroom, 1 bathroom, living area with a dining table, a kitchen, and washing machine. It is well-presented the infinity sky pool on the 21st floor with a 360-degree panoramic view. Full facilities are offered including multi-level vast swimming pools, a children's pool, sundeck, kid's club, tennis court, fitness, and games rooms.

#### **Property Features**

- Security
- Gym
- Jacuzzi
- Sauna
- Swimming Pool
- Air Conditioning
- Balcony
- Car Park
- Electricity
- Internet
- Alarm
- Children's Area
- Lift
- Office
- Equipped Kitchen