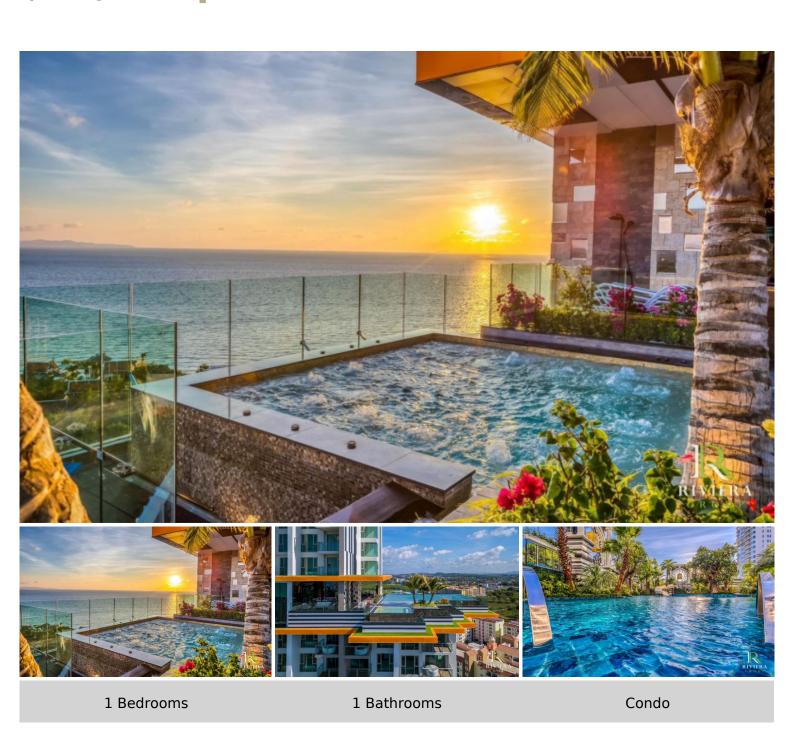

### **Property Description**

The most luxurious high-rise condominium of the Riviera project is located in the Na Jomtien area. This room is a fully furnished unit of 30 sqm. with a beautiful City View, 1 bedroom, 1 bathroom, living area with a dining table, a kitchen, and washing machine. It is well-presented the infinity sky pool on the 21st floor with a 360-degree panoramic view. Full facilities are offered including multi-level vast swimming pools, a children's pool, sundeck, kid's club, tennis court, fitness, and games rooms.

#### **Property Details**

• Property Type: Condo

• Location: Pattaya, Nong Prue, Thailand

• Internal Area: 30m²

• Land Area: 2m<sup>2</sup>

• Price: \$15,000 per month

Bedrooms: 1Bathrooms: 1