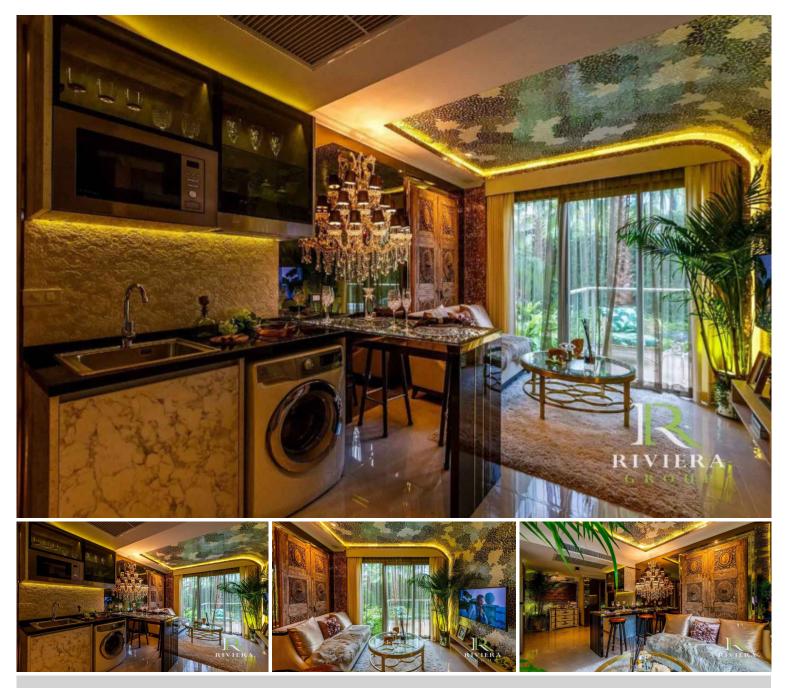

## **Property Description**

The most luxurious high-rise condominium of the Riviera project which is located in Na Jomtien area, fully furnished 1 Bed 1 Bath 42 sq.m., enjoy the beautiful Jomtien beach view. It's well-presented the infinity sky pool on the 21st floor with a 360-degree panoramic view. Full facilities are offered including multi-level vast swimming pools, a children's pool, sundeck, kid's club, tennis court, fitness, games rooms.

## Photo Gallery