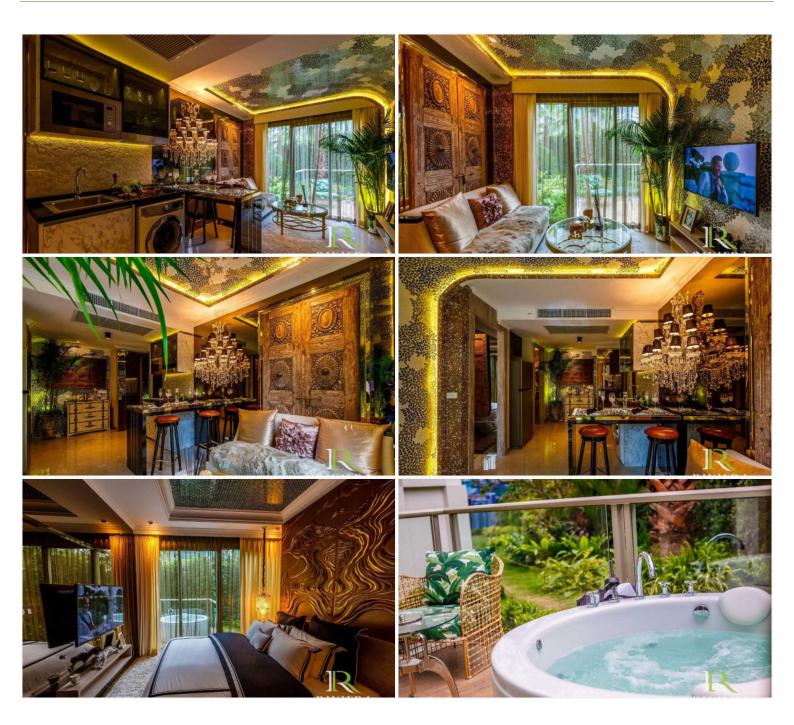

## **Property Description**

The most luxurious high-rise condominium of the Riviera project which is located in Na Jomtien area, fully furnished 1 Bed 1 Bath 42 sq.m., enjoy the beautiful Jomtien beach view. It's well-presented the infinity sky pool on the 21st floor with a 360-degree panoramic view. Full facilities are offered including multi-level vast swimming pools, a children's pool, sundeck, kid's club, tennis court, fitness, games rooms.

## Photo Gallery