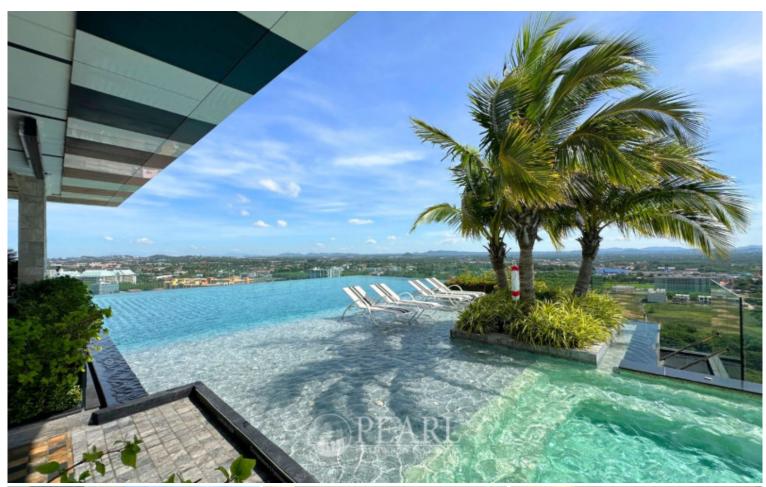

### **Property Description**

The most luxurious high-rise condominium of the Riviera project is located in the Na Jomtien area. This 1 bedroom and 1 bathroom unit situated on the 38th floor offering 31 Sqm. of living space with a beautiful sea view, a living area with a dining table and European kitchen. It is well-presented the infinity sky pool on the 21st floor with a 360-degree panoramic view. Full facilities are offered including multi-level vast swimming pools, a children's pool, sundeck, kid's club, tennis court, fitness, and games rooms.