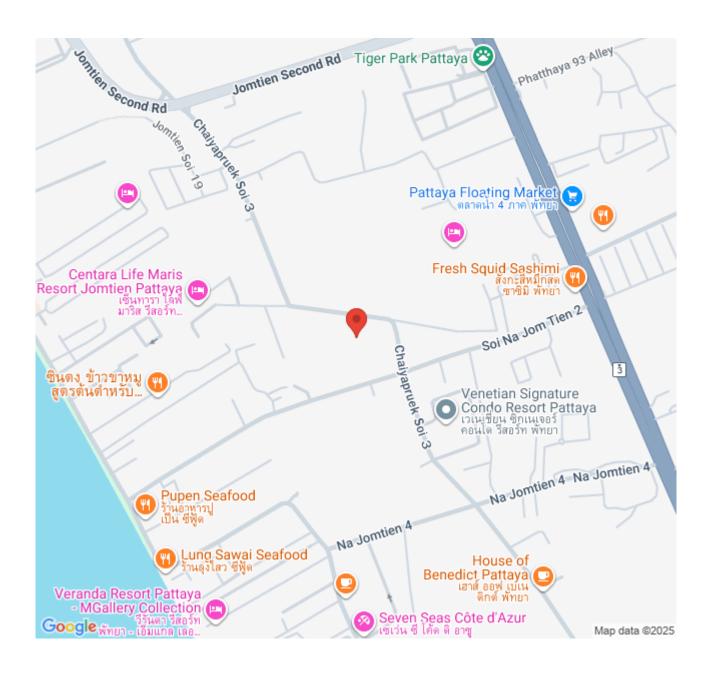

en area. This 1 bedroom and 1 bathroom unit situated on the 38th floor offering 31 Sqm. of living space with a beautiful sea view, a living area with a dining table and European kitchen. It is well-presented the infinity sky pool on the 21st floor with a 360-degree panoramic view. Full facilities are offered including multi-level vast swimming pools, a children's pool, sundeck, kid's club, tennis court, fitness, and games rooms.

#### Photo Gallery







#### **Property Details**

• Property Type: Condo

• Location: Pattaya, Nong Prue, Thailand

Internal Area: 31m²
Price: \$4,500,000

Bedrooms: 1Bathrooms: 1

#### **Property Features**

- Security
- Gym
- Jacuzzi
- Sauna
- Swimming Pool
- Air Conditioning
- Balcony
- Car Park
- Electricity
- Alarm
- Children's Area
- Lift

#### Location