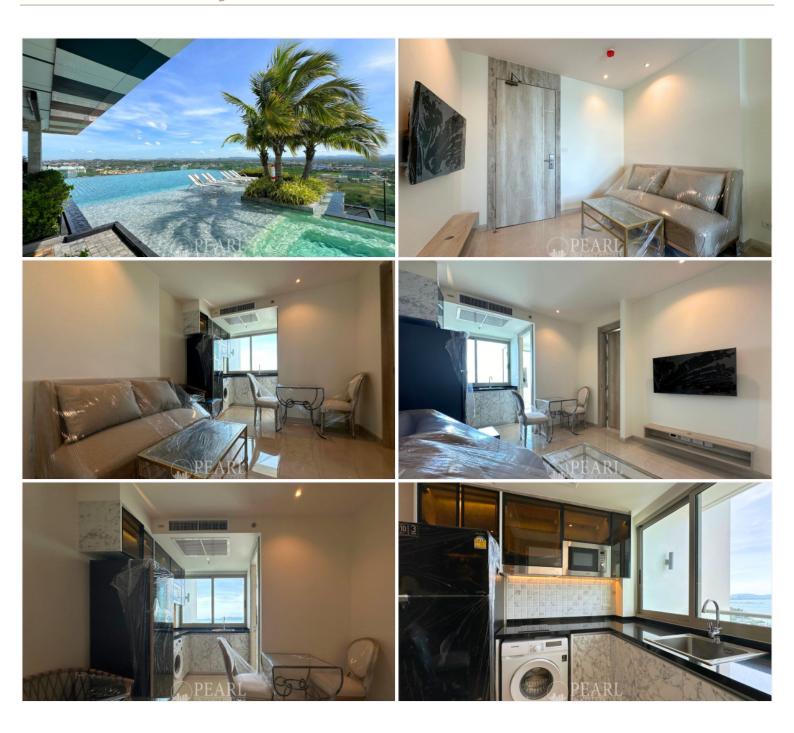

### **Property Description**

The most luxurious high-rise condominium of the Riviera project is located in the Na Jomtien area. This 1 bedroom and 1 bathroom unit situated on the 38th floor offering 31 Sqm. of living space with a beautiful sea view, a living area with a dining table and European kitchen. It is well-presented the infinity sky pool on the 21st floor with a 360-degree panoramic view. Full facilities are offered including multi-level vast swimming pools, a children's pool, sundeck, kid's club, tennis court, fitness, and games rooms.

#### Photo Gallery