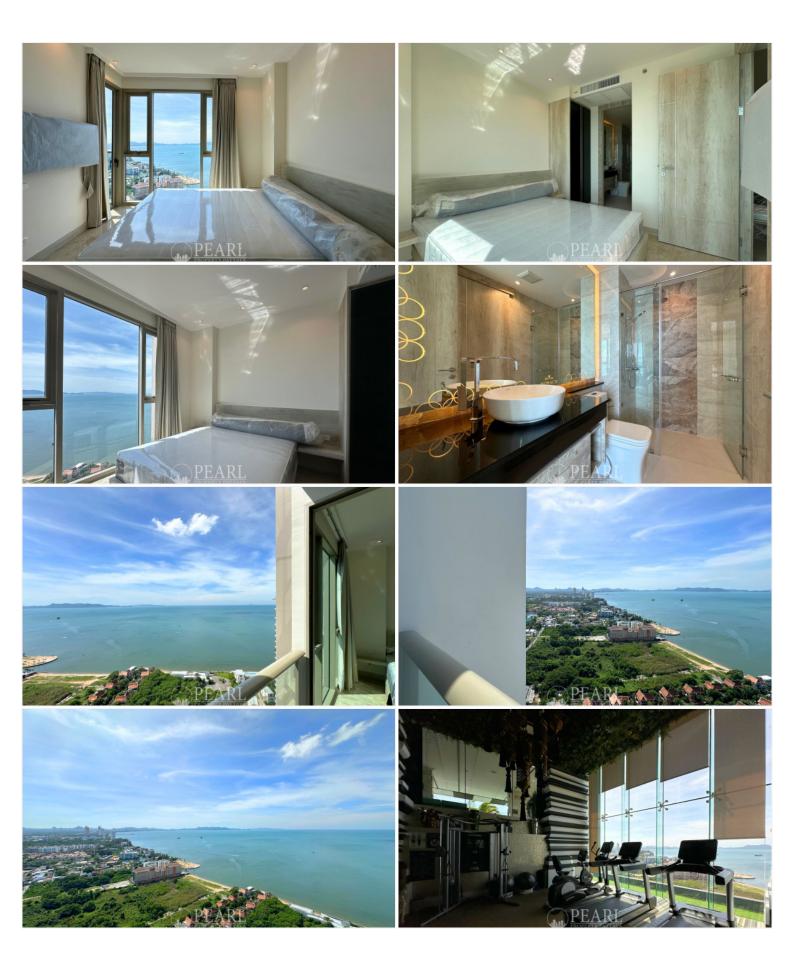

### **Property Description**

The most luxurious high-rise condominium of the Riviera project is located in the Na Jomtien area. This 1 bedroom and 1 bathroom unit situated on the 38th floor offering 31 Sqm. of living space with a beautiful sea view, a living area with a dining table and European kitchen. It is well-presented the infinity sky pool on the 21st floor with a 360-degree panoramic view. Full facilities are offered including multi-level vast swimming pools, a children's pool, sundeck, kid's club, tennis court, fitness, and games rooms.

#### Photo Gallery