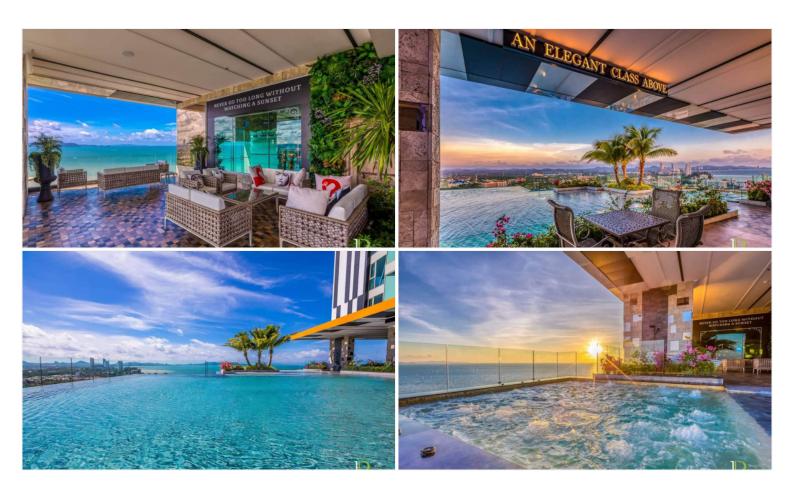

## **Property Description**

The most luxurious high-rise condominium of the Riviera project is located in the Na Jomtien area. This room is a fully furnished unit of 51 sqm., containing 1 bedroom, 1 bathroom, a living area with a dining table, and a kitchen. This is a unique corner unit where you can enjoy both a beautiful sea view and a nice city view. It is well-presented the infinity sky pool on the 21st floor with a 360-degree panoramic view. Full facilities are offered including multi-level vast swimming pools, a children's pool, sundeck, kid's club, tennis court, fitness, and games rooms.

#### Photo Gallery