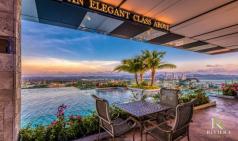

## **Property Description**

The most luxurious high-rise condominium of the Riviera project is located in the Na Jomtien area. This room is a fully furnished unit of 51 sqm., containing 1 bedroom, 1 bathroom, a living area with a dining table, and a kitchen. This is a unique corner unit where you can enjoy both a beautiful sea view and a nice city view. It is well-presented the infinity sky pool on the 21st floor with a 360-degree panoramic view. Full facilities are offered including multi-level vast swimming pools, a children's pool, sundeck, kid's club, tennis court, fitness, and games rooms.