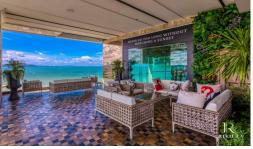

## **Property Description**

The most luxurious high-rise condominium of the Riviera project is located in the Na Jomtien area. This room is a fully furnished unit of 51 sqm., containing 1 bedroom, 1 bathroom, a living area with a dining table, and a kitchen. This is a unique corner unit where you can enjoy both a beautiful sea view and a nice city view. It is well-presented the infinity sky pool on the 21st floor with a 360-degree panoramic view. Full facilities are offered including multi-level vast swimming pools, a children's pool, sundeck, kid's club, tennis court, fitness, and games rooms.