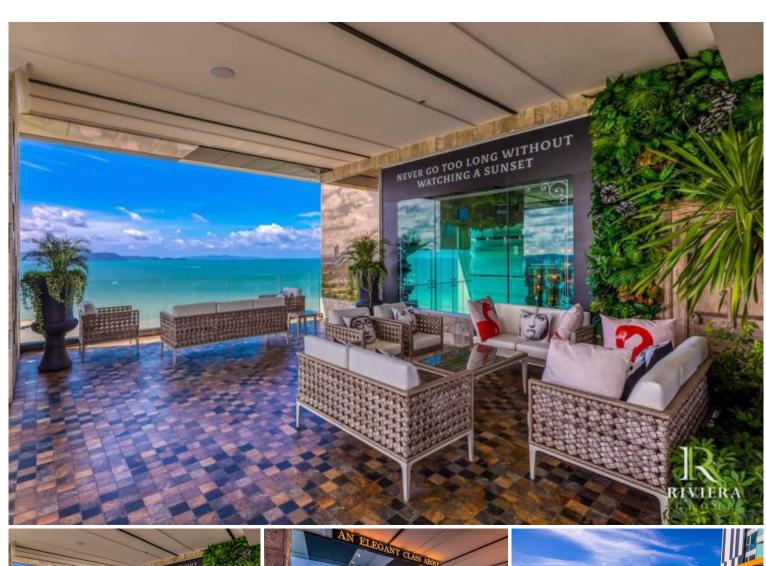

## **Property Description**

The most luxurious high-rise condominium of the Riviera project is located in the Na Jomtien area. This room is a fully furnished unit of 51 sqm., containing 1 bedroom, 1 bathroom, a living area with a dining table, and a kitchen. This is a unique corner unit where you can enjoy both a beautiful sea view and a nice city view. It is well-presented the infinity sky pool on the 21st floor with a 360-degree panoramic view. Full facilities are offered including multi-level vast swimming pools, a children's pool, sundeck, kid's club, tennis court, fitness, and games rooms.