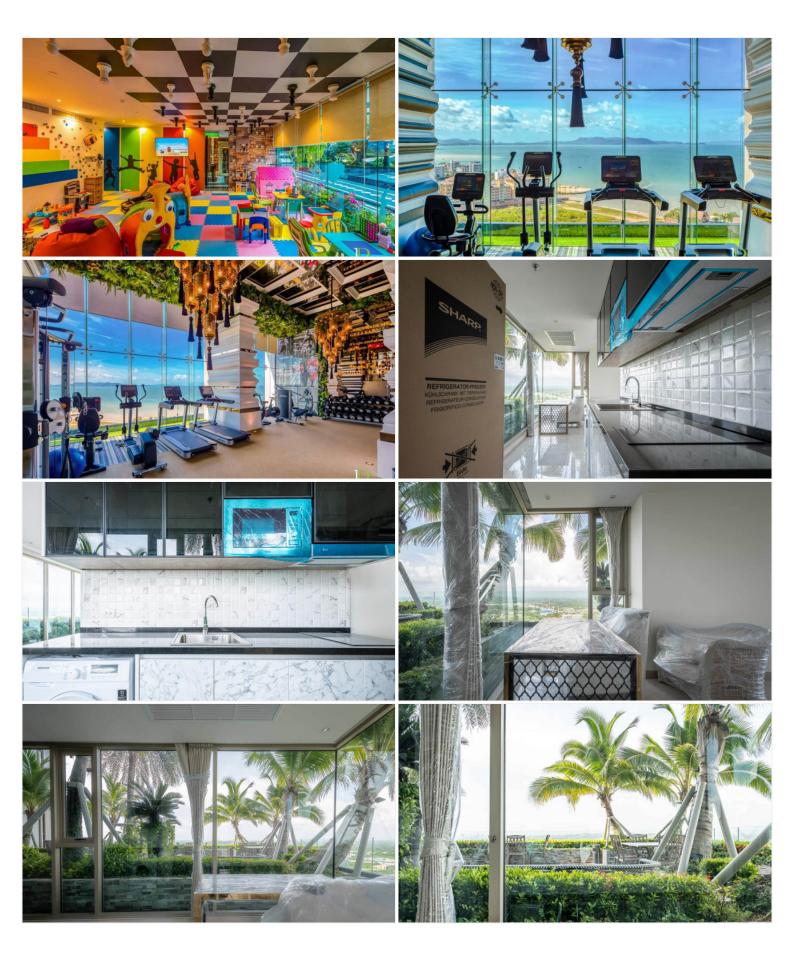

## **Property Description**

The most luxurious high-rise condominium of the Riviera project is located in the Na Jomtien area. This room is a fully furnished unit of 51 sqm., containing 1 bedroom, 1 bathroom, a living area with a dining table, and a kitchen. This is a unique corner unit where you can enjoy both a beautiful sea view and a nice city view. It is well-presented the infinity sky pool on the 21st floor with a 360-degree panoramic view. Full facilities are offered including multi-level vast swimming pools, a children's pool, sundeck, kid's club, tennis court, fitness, and games rooms.

#### Photo Gallery