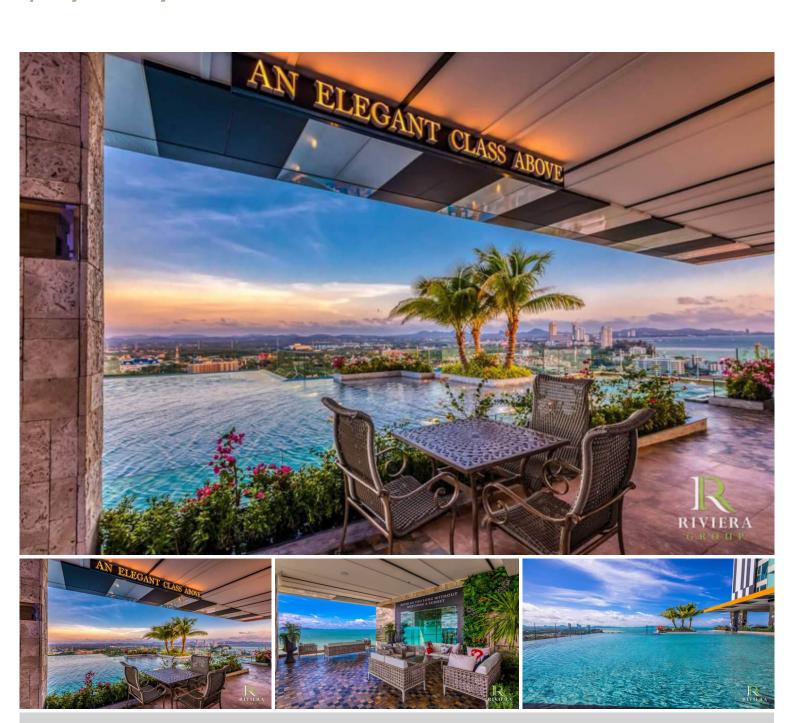

## **Property Description**

The most luxurious high-rise condominium of the Riviera project is located in the Na Jomtien area. This room is a fully furnished unit of 39.5 sqm. with a beautiful Sea View, containing 1 bedroom, 1 bathroom, a living area with a dining table, a kitchen, and a private jacuzzi on the balcony. It is well-presented the infinity sky pool on the 21st floor with a 360-degree panoramic view. Full facilities are offered including multi-level vast swimming pools, a children's pool, sundeck, kid's club, tennis court, fitness, and games rooms.