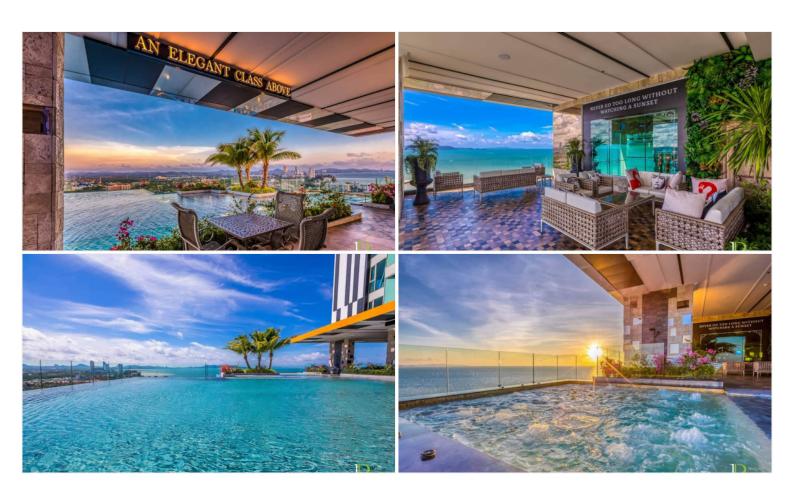

## **Property Description**

The most luxurious high-rise condominium of the Riviera project is located in the Na Jomtien area. This room is a fully furnished unit of 39.5 sqm. with a beautiful Sea View, containing 1 bedroom, 1 bathroom, a living area with a dining table, a kitchen, and a private jacuzzi on the balcony. It is well-presented the infinity sky pool on the 21st floor with a 360-degree panoramic view. Full facilities are offered including multi-level vast swimming pools, a children's pool, sundeck, kid's club, tennis court, fitness, and games rooms.