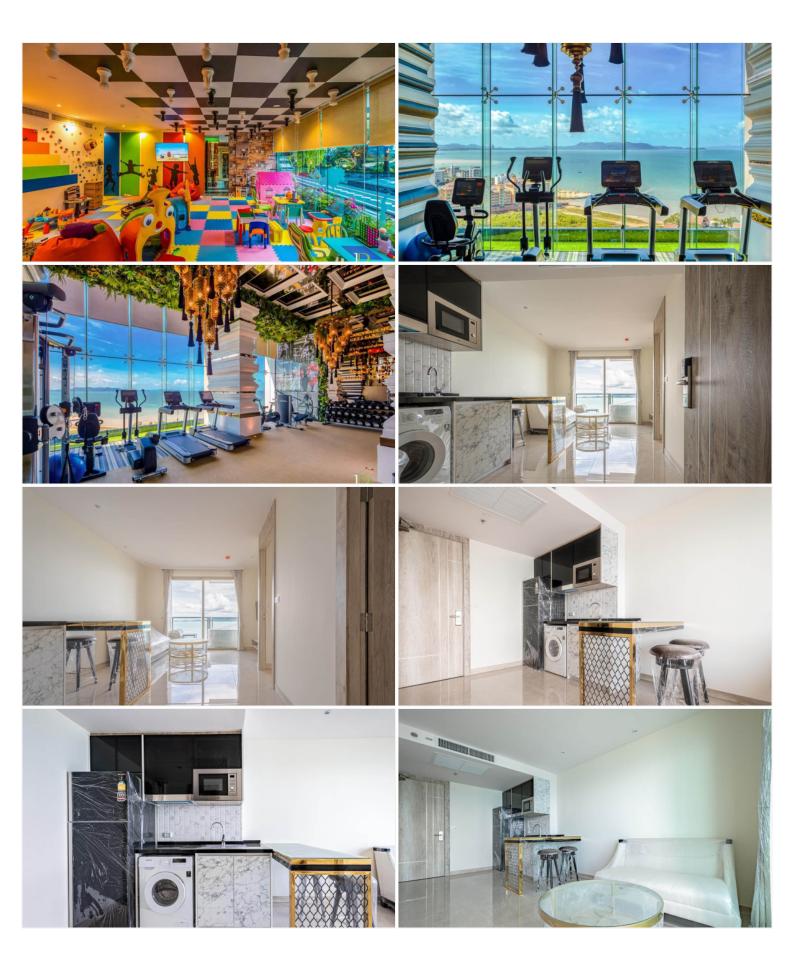

## **Property Description**

The most luxurious high-rise condominium of the Riviera project is located in the Na Jomtien area. This room is a fully furnished unit of 39.5 sqm. with a beautiful Sea View, containing 1 bedroom, 1 bathroom, a living area with a dining table, a kitchen, and a private jacuzzi on the balcony. It is well-presented the infinity sky pool on the 21st floor with a 360-degree panoramic view. Full facilities are offered including multi-level vast swimming pools, a children's pool, sundeck, kid's club, tennis court, fitness, and games rooms.

#### **Property Features**

- Security
- Gym
- Jacuzzi
- Sauna
- Swimming Pool
- Air Conditioning
- Balcony
- Car Park
- Electricity
- Integral Kitchen
- Internet
- Alarm
- Children's Area
- Concierge
- Guardhouse
- Lift
- Office