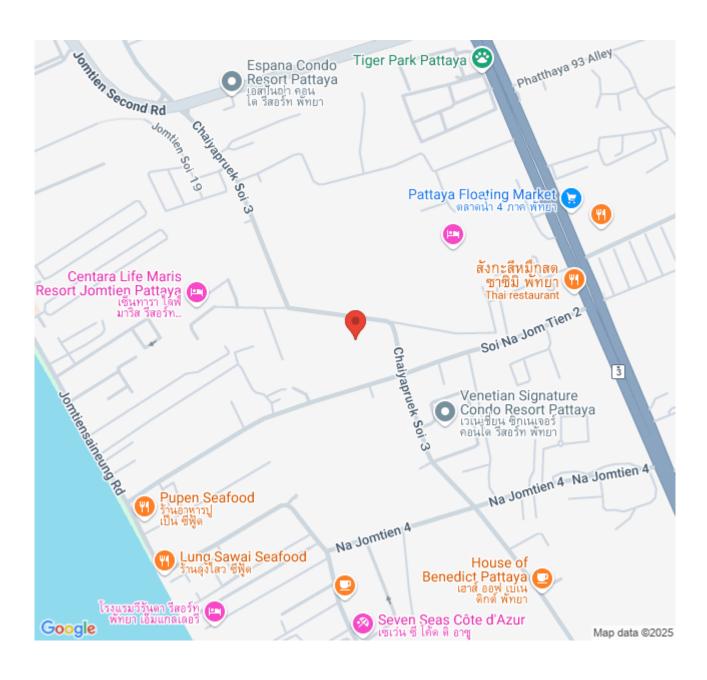

droom, 1 bathroom, a living area with a dining table, a kitchen, and a private jacuzzi on the balcony. It is well-presented the infinity sky pool on the 21st floor with a 360-degree panoramic view. Full facilities are offered including multi-level vast swimming pools, a children's pool, sundeck, kid's club, tennis court, fitness, and games rooms.

### Photo Gallery











### **Property Details**

• Property Type: Condo

• Location: Pattaya, Nong Prue, Thailand

Internal Area: 49m²
Land Area: 4912m²
Price: \$7,129,289

Bedrooms: 1Bathrooms: 1

#### **Property Features**

- Security
- Gym
- Jacuzzi
- Sauna
- Swimming Pool
- Air Conditioning
- Balcony
- Car Park
- Electricity
- Integral Kitchen
- Internet
- Alarm
- Children's Area
- Concierge
- Guardhouse
- Lift
- Office

#### Location