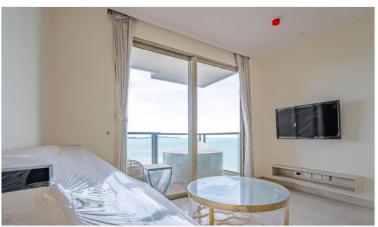

## **Property Description**

The most luxurious high-rise condominium of the Riviera project is located in the Na Jomtien area. This room is a fully furnished unit of 39.5 sqm. with a beautiful Sea View, containing 1 bedroom, 1 bathroom, a living area with a dining table, a kitchen, and a private jacuzzi on the balcony. It is well-presented the infinity sky pool on the 21st floor with a 360-degree panoramic view. Full facilities are offered including multi-level vast swimming pools, a children's pool, sundeck, kid's club, tennis court, fitness, and games rooms.