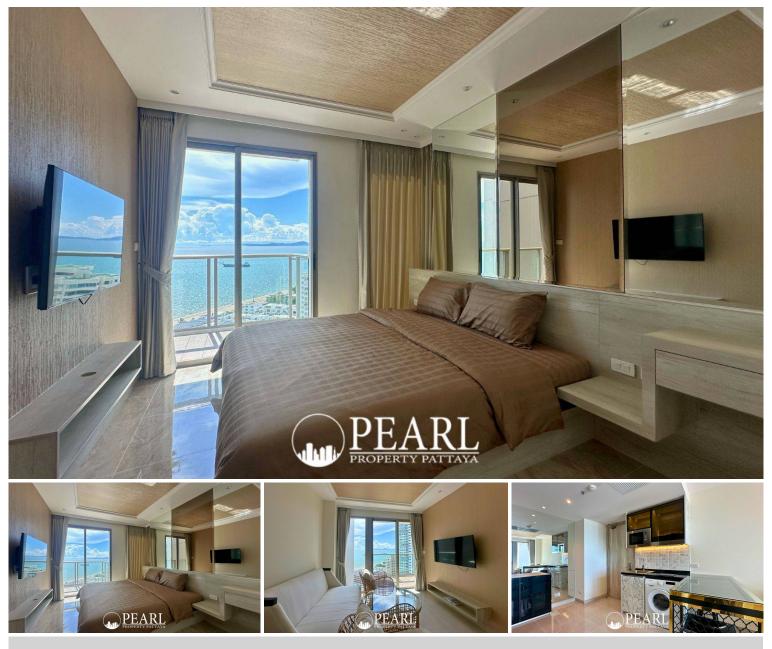

### **Property Description**

The most luxurious high-rise condominium of the Riviera project is located in the Na Jomtien area. This 1 bedroom and 1 bathroom unit situated on the 22nd floor offering 42 sqm. of living space with a beautiful sea view, a living area with a dining table and European kitchen. It is well-presented the infinity sky pool on the 21st floor with a 360-degree panoramic view. Full facilities are offered including multi-level vast swimming pools, a children's pool, sundeck, kid's club, tennis court, fitness, and games rooms.

### Photo Gallery