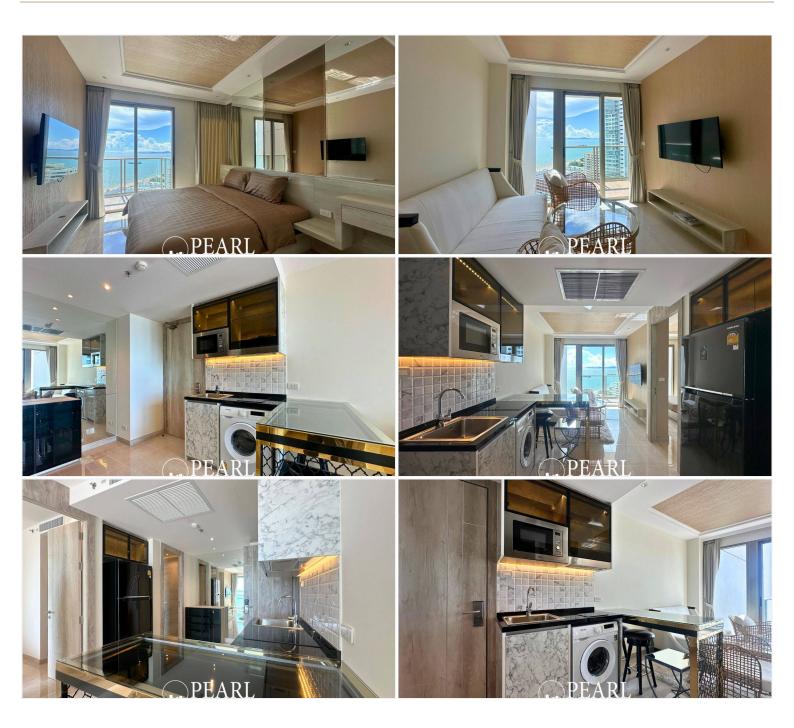

### **Property Description**

The most luxurious high-rise condominium of the Riviera project is located in the Na Jomtien area. This 1 bedroom and 1 bathroom unit situated on the 22nd floor offering 42 sqm. of living space with a beautiful sea view, a living area with a dining table and European kitchen. It is well-presented the infinity sky pool on the 21st floor with a 360-degree panoramic view. Full facilities are offered including multi-level vast swimming pools, a children's pool, sundeck, kid's club, tennis court, fitness, and games rooms.

### Photo Gallery