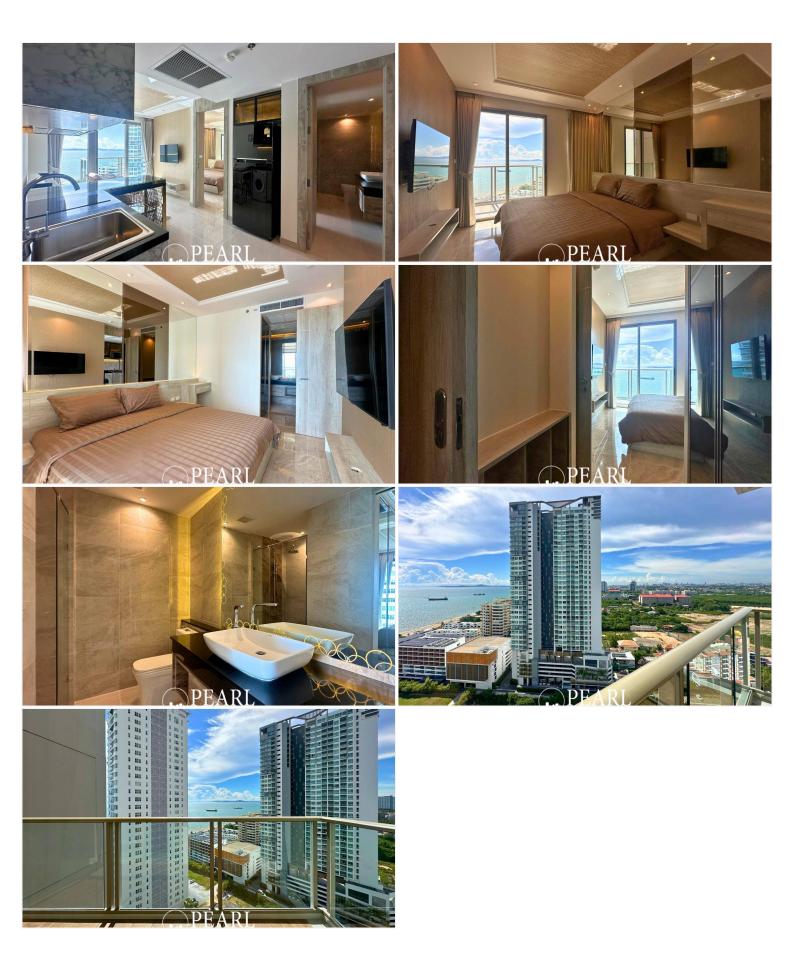

### **Property Description**

The most luxurious high-rise condominium of the Riviera project is located in the Na Jomtien area. This 1 bedroom and 1 bathroom unit situated on the 22nd floor offering 42 sqm. of living space with a beautiful sea view, a living area with a dining table and European kitchen. It is well-presented the infinity sky pool on the 21st floor with a 360-degree panoramic view. Full facilities are offered including multi-level vast swimming pools, a children's pool, sundeck, kid's club, tennis court, fitness, and games rooms.

### Photo Gallery