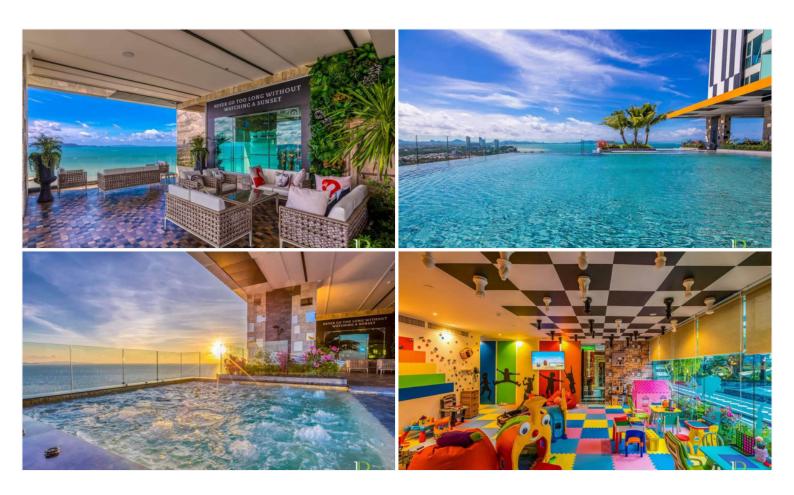

## **Property Description**

The most luxurious high-rise condominium of the Riviera project is located in the Na Jomtien area. This room is a fully furnished unit of 31 sqm. with a beautiful Sea View, containing 1 bedroom, 1 bathroom, living area with a dining table, and a kitchen. It is well-presented the infinity sky pool on the 21st floor with a 360-degree panoramic view. Full facilities are offered including multi-level vast swimming pools, a children's pool, sundeck, kid's club, tennis court, fitness, and games rooms.