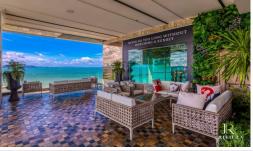

## **Property Description**

The most luxurious high-rise condominium of the Riviera project is located in the Na Jomtien area. This room is a fully furnished unit of 31 sqm. with a beautiful Sea View, containing 1 bedroom, 1 bathroom, living area with a dining table, and a kitchen. It is well-presented the infinity sky pool on the 21st floor with a 360-degree panoramic view. Full facilities are offered including multi-level vast swimming pools, a children's pool, sundeck, kid's club, tennis court, fitness, and games rooms.