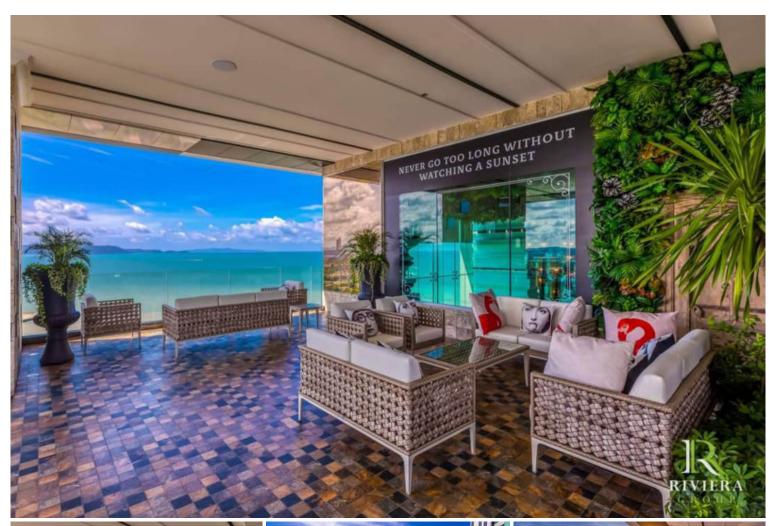

## **Property Description**

The most luxurious high-rise condominium of the Riviera project is located in the Na Jomtien area. This room is a fully furnished unit of 31 sqm. with a beautiful Sea View, containing 1 bedroom, 1 bathroom, living area with a dining table, and a kitchen. It is well-presented the infinity sky pool on the 21st floor with a 360-degree panoramic view. Full facilities are offered including multi-level vast swimming pools, a children's pool, sundeck, kid's club, tennis court, fitness, and games rooms.