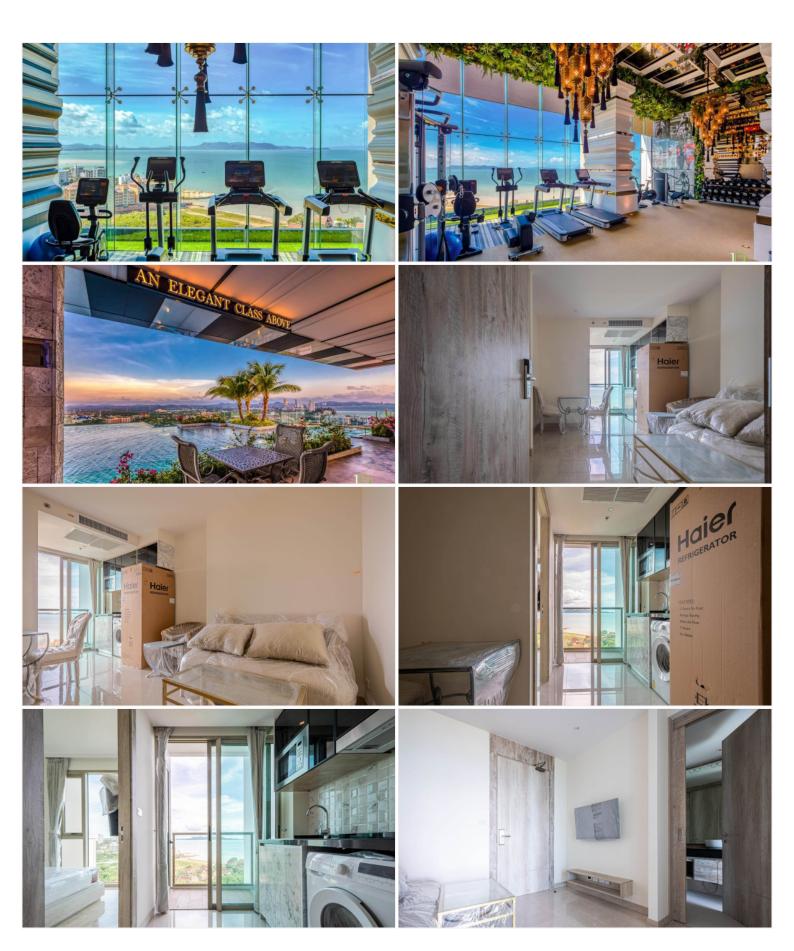

## **Property Description**

The most luxurious high-rise condominium of the Riviera project is located in the Na Jomtien area. This room is a fully furnished unit of 31 sqm. with a beautiful Sea View, containing 1 bedroom, 1 bathroom, living area with a dining table, and a kitchen. It is well-presented the infinity sky pool on the 21st floor with a 360-degree panoramic view. Full facilities are offered including multi-level vast swimming pools, a children's pool, sundeck, kid's club, tennis court, fitness, and games rooms.