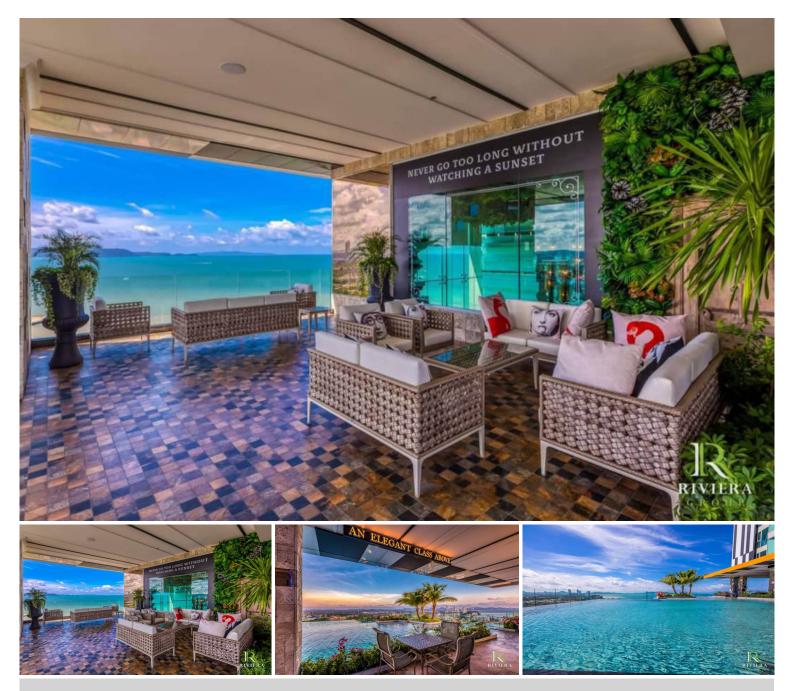

### **Property Description**

The most luxurious high-rise condominium of the Riviera project is located in the Na Jomtien area. This room is a fully furnished unit of 39.5 sqm. with a beautiful Sea View, containing 1 bedroom, 1 bathroom, living area with a dining table, and a kitchen. It is well-presented the infinity sky pool on the 21st floor with a 360-degree panoramic view. Full facilities are offered including multi-level vast swimming pools, a children's pool, sundeck, kid's club, tennis court, fitness, and games rooms.