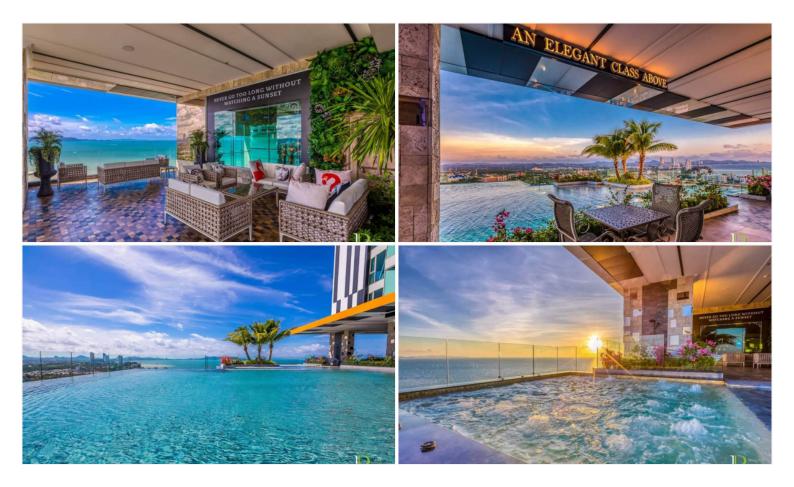

### **Property Description**

The most luxurious high-rise condominium of the Riviera project is located in the Na Jomtien area. This room is a fully furnished unit of 39.5 sqm. with a beautiful Sea View, containing 1 bedroom, 1 bathroom, living area with a dining table, and a kitchen. It is well-presented the infinity sky pool on the 21st floor with a 360-degree panoramic view. Full facilities are offered including multi-level vast swimming pools, a children's pool, sundeck, kid's club, tennis court, fitness, and games rooms.