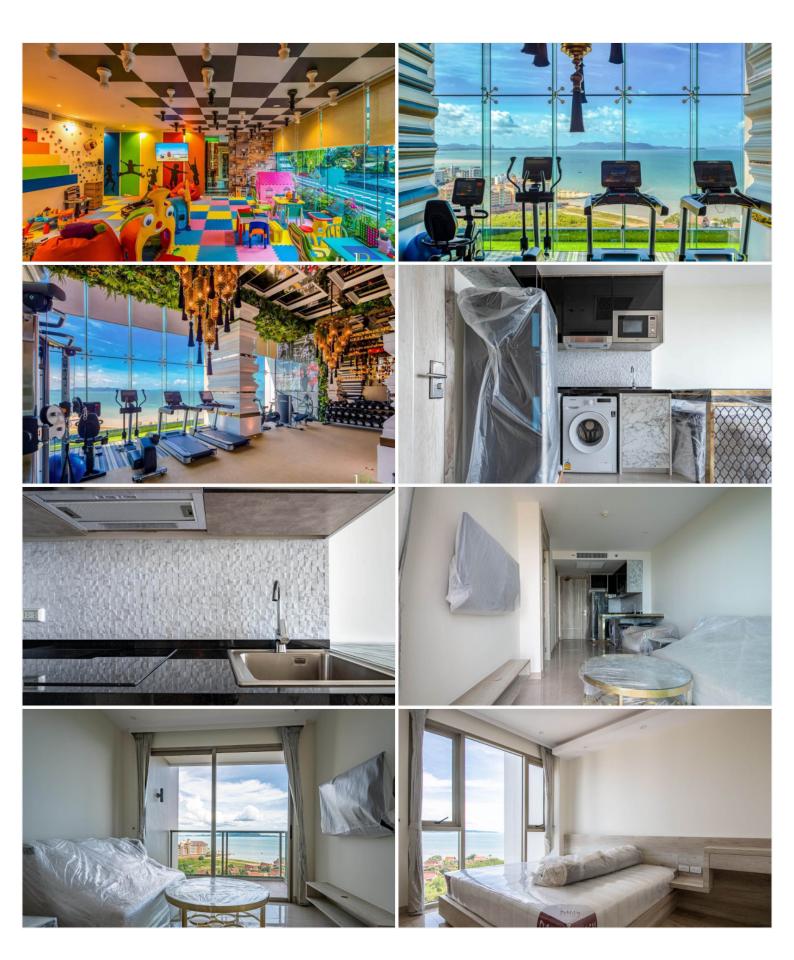

### **Property Description**

The most luxurious high-rise condominium of the Riviera project is located in the Na Jomtien area. This room is a fully furnished unit of 39.5 sqm. with a beautiful Sea View, containing 1 bedroom, 1 bathroom, living area with a dining table, and a kitchen. It is well-presented the infinity sky pool on the 21st floor with a 360-degree panoramic view. Full facilities are offered including multi-level vast swimming pools, a children's pool, sundeck, kid's club, tennis court, fitness, and games rooms.

#### **Property Features**

- Security
- Gym
- Jacuzzi
- Swimming Pool
- Air Conditioning
- Balcony
- Car Park
- Electricity
- Integral Kitchen
- Alarm
- Children's Area
- Concierge
- Guardhouse
- Lift
- Office
- Roof Garden