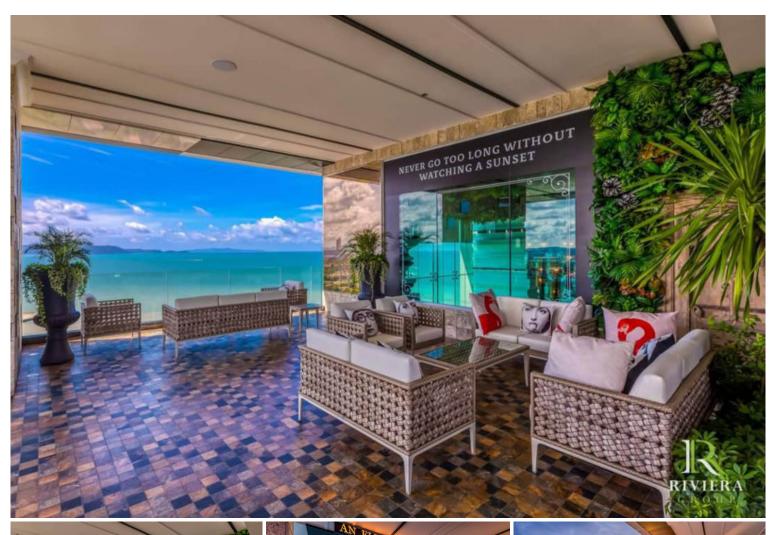

## **Property Description**

The most luxurious high-rise condominium of the Riviera project is located in the Na Jomtien area. This room is a fully furnished unit of 26 sqm., providing a nice view of Pattaya City. It is well-presented the infinity sky pool on the 21st floor with a 360-degree panoramic view. Full facilities are offered including multi-level vast swimming pools, a children's pool, sundeck, kid's club, tennis court, fitness, and games rooms.