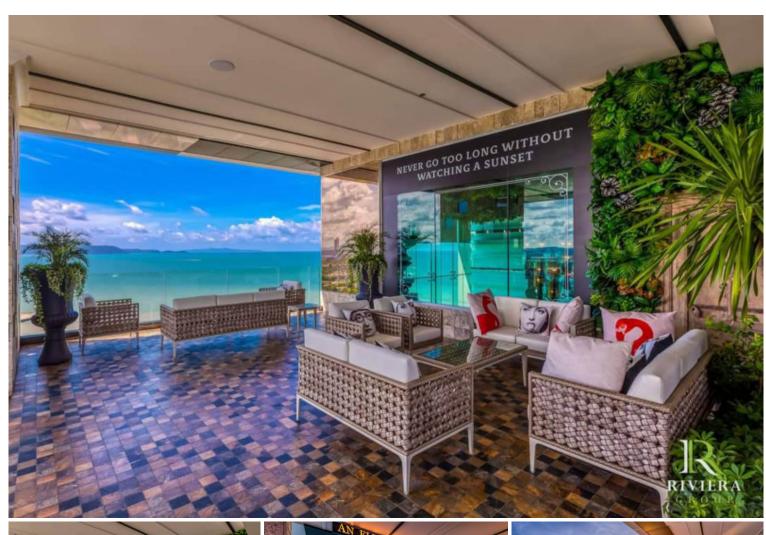

## **Property Description**

The most luxurious high-rise condominium of the Riviera project is located in the Na Jomtien area. This room is a fully furnished unit of 26 sqm., providing a nice view of Pattaya City. It is well-presented the infinity sky pool on the 21st floor with a 360-degree panoramic view. Full facilities are offered including multi-level vast swimming pools, a children's pool, sundeck, kid's club, tennis court, fitness, and games rooms.