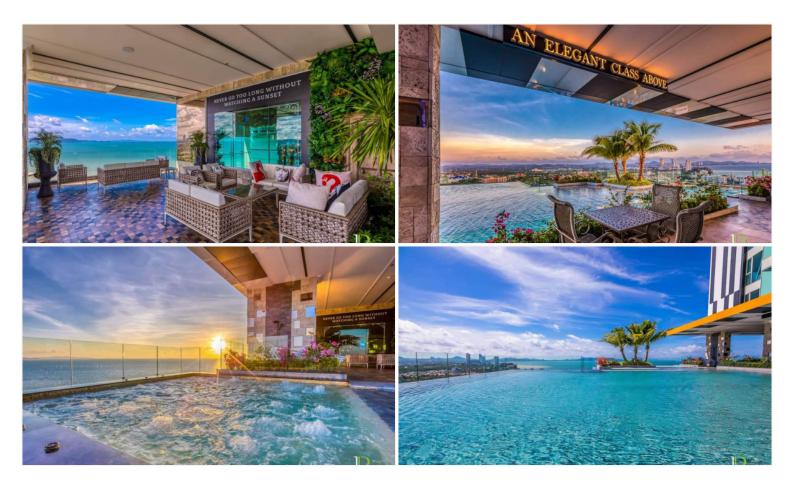

## **Property Description**

The most luxurious high-rise condominium of the Riviera project is located in the Na Jomtien area. This room is a fully furnished unit of 26 sqm., providing a nice view of Pattaya City. It is well-presented the infinity sky pool on the 21st floor with a 360-degree panoramic view. Full facilities are offered including multi-level vast swimming pools, a children's pool, sundeck, kid's club, tennis court, fitness, and games rooms.

#### **Property Features**

- Security
- Gym
- Jacuzzi
- Swimming Pool
- Tennis Court
- Air Conditioning
- Balcony
- Car Park
- Electricity
- Integral Kitchen
- Alarm
- Children's Area
- Concierge
- Lift