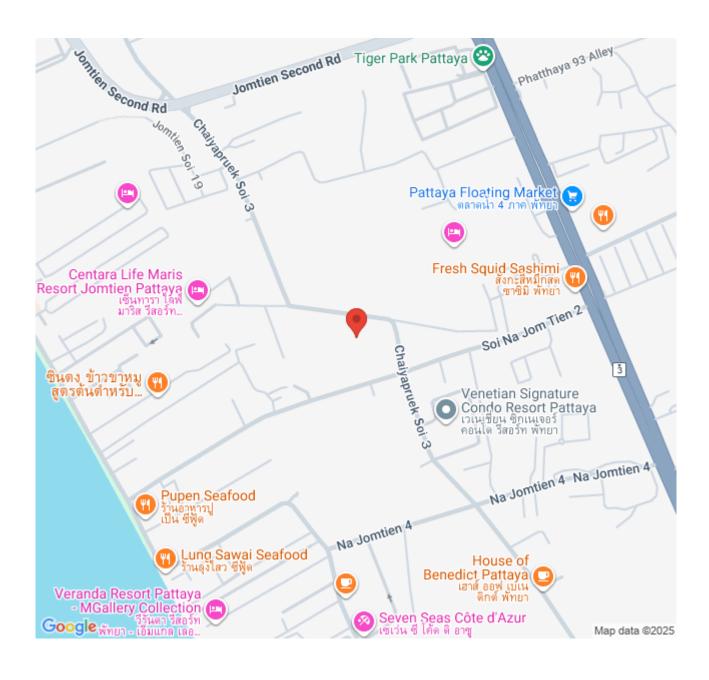

roject is located in the Na Jomtien area. This room is a fully furnished unit of 26 sqm., providing a nice view of Pattaya City. It is well-presented the infinity sky pool on the 21st floor with a 360-degree panoramic view. Full facilities are offered including multi-level vast swimming pools, a children's pool, sundeck, kid's club, tennis court, fitness, and games rooms.

### Photo Gallery











### **Property Details**

• Property Type: Condo

• Location: Pattaya, Nong Prue, Thailand

Internal Area: 26m²
Land Area: 4912m²
Price: \$2,625,000

Bedrooms: 1Bathrooms: 1

#### **Property Features**

- Security
- Gym
- Jacuzzi
- Swimming Pool
- Tennis Court
- Air Conditioning
- Balcony
- Car Park
- Electricity
- Integral Kitchen
- Alarm
- Children's Area
- Concierge
- Lift

#### Location