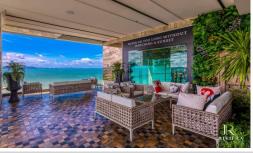

## **Property Description**

The most luxurious high-rise condominium of the Riviera project is located in the Na Jomtien area. This room is a fully furnished unit of 26 sqm., providing a nice view of Pattaya City. It is well-presented the infinity sky pool on the 21st floor with a 360-degree panoramic view. Full facilities are offered including multi-level vast swimming pools, a children's pool, sundeck, kid's club, tennis court, fitness, and games rooms.