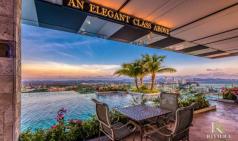

## **Property Description**

The most luxurious high-rise condominium of the Riviera project is located in the Na Jomtien area. This room is a fully furnished unit of 26 sqm., providing a nice view of Pattaya City. It is well-presented the infinity sky pool on the 21st floor with a 360-degree panoramic view. Full facilities are offered including multi-level vast swimming pools, a children's pool, sundeck, kid's club, tennis court, fitness, and games rooms.