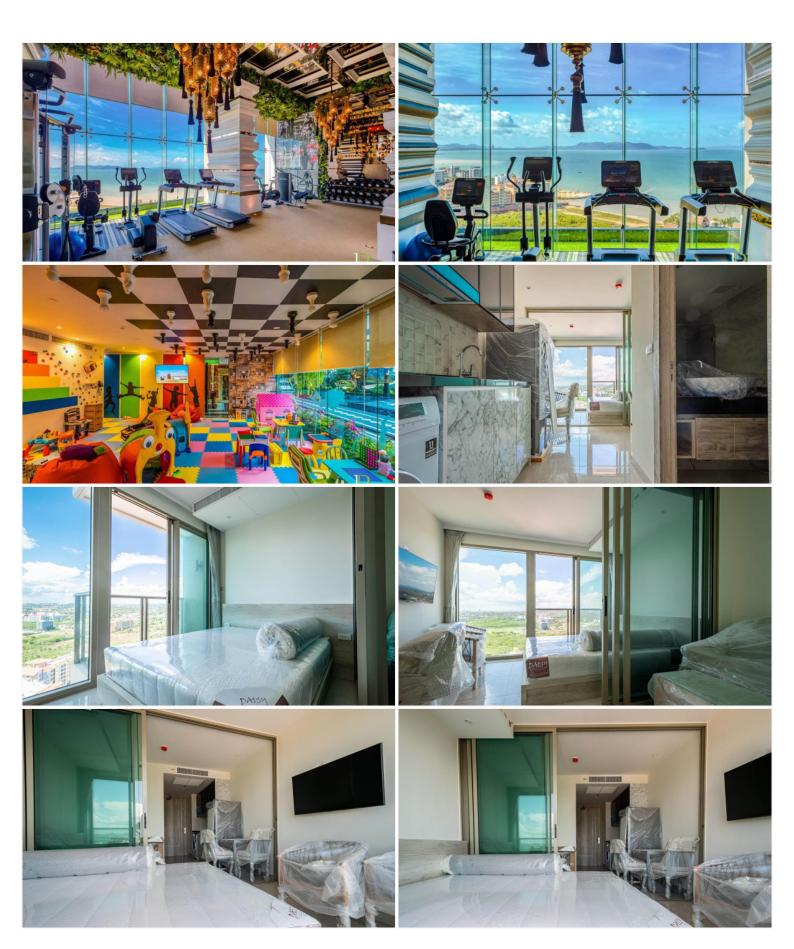

## **Property Description**

The most luxurious high-rise condominium of the Riviera project is located in the Na Jomtien area. This room is a fully furnished unit of 26 sqm., providing a nice view of Pattaya City. It is well-presented the infinity sky pool on the 21st floor with a 360-degree panoramic view. Full facilities are offered including multi-level vast swimming pools, a children's pool, sundeck, kid's club, tennis court, fitness, and games rooms.

#### **Property Features**

- Security
- Gym
- Jacuzzi
- Swimming Pool
- Tennis Court
- Air Conditioning
- Balcony
- Car Park
- Electricity
- Integral Kitchen
- Alarm
- Children's Area
- Concierge
- Lift