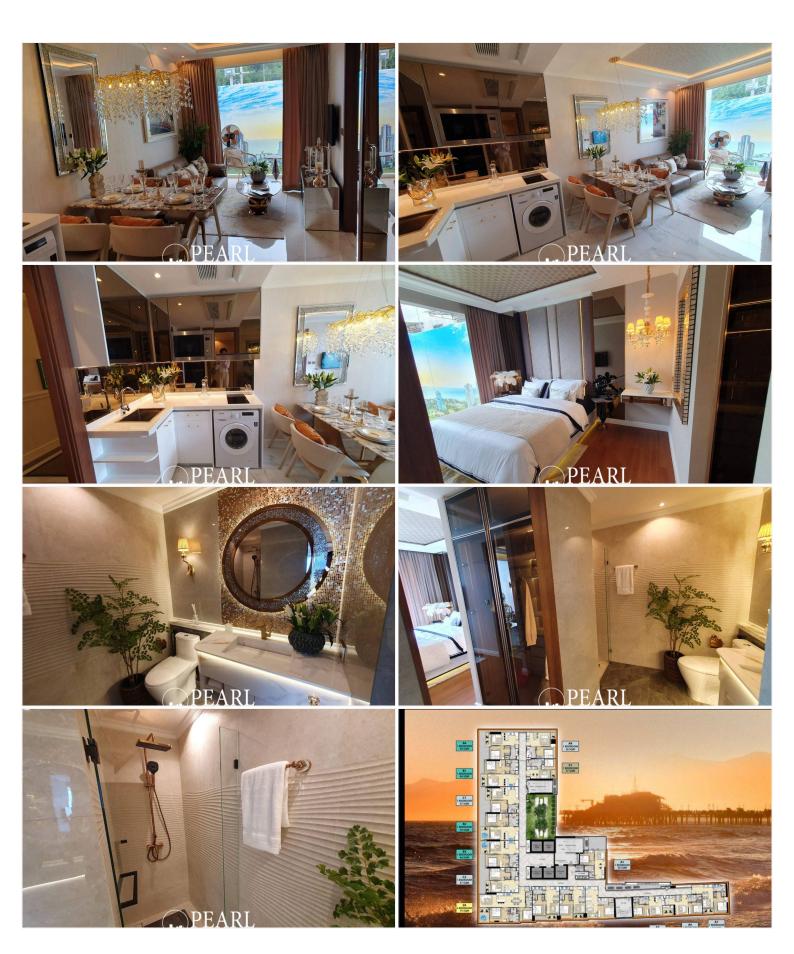

Located on the 16th floor, this 40 sqm unit boasts stunning views over Jomtien Bay. The condo is thoughtfully designed with a modern layout and comes fully furnished with high-end finishes, offering a turnkey luxury lifestyle.

1 Bedroom, 1 Bathroom

40 sqm of living space

16th floor - spectacular sea views

Full luxury furniture package included

Modern design and high-quality fittings

Transfer fee: 50/50

The Riviera Malibu is a brand-new development from one of Pattaya's most trusted luxury developers, offering premium resort-style facilities including:

#### Pearl Property Pattaya

Infinity-edge swimming pool

Sky fitness center

Rooftop garden and lounge areas

24-hour security and concierge

Covered parking and keycard access

Whether you're looking for a stylish seaside escape, a prime investment property, or a permanent residence close to the beach, this unit is an exceptional value.