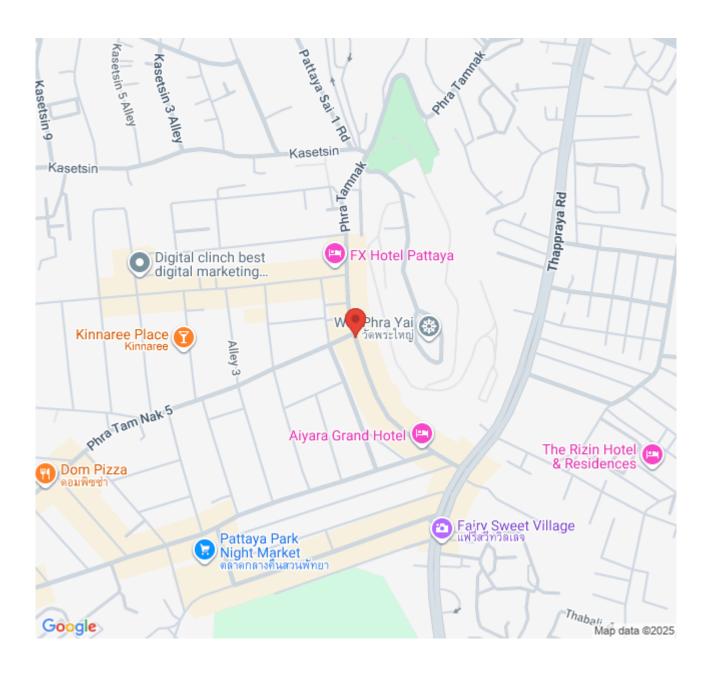

lly equipped kitchen.

The highlight is the breathtaking sea view, providing a serene and luxurious atmosphere. Enjoy world-class amenities, including an infinity pool, fitness center, landscaped gardens, and 24-hour security. Conveniently located near Pattaya's top attractions, this property is ideal for personal use or investment.

Experience luxury coastal living at its finest in Riviera Malibu.

#### Photo Gallery











### **Property Details**

• Property Type: Condo

• Location: pattaya, pratamnak, Thailand

Internal Area: 35m²
Land Area: 4300m²
Price: \$6,400,000

Bedrooms: 1Bathrooms: 1

#### **Property Features**

- Security
- Gym
- Jacuzzi
- Sauna
- Swimming Pool
- Air Conditioning
- Balcony
- Car Park
- Electricity
- Alarm
- Children's Area
- Lift
- Library

#### Location