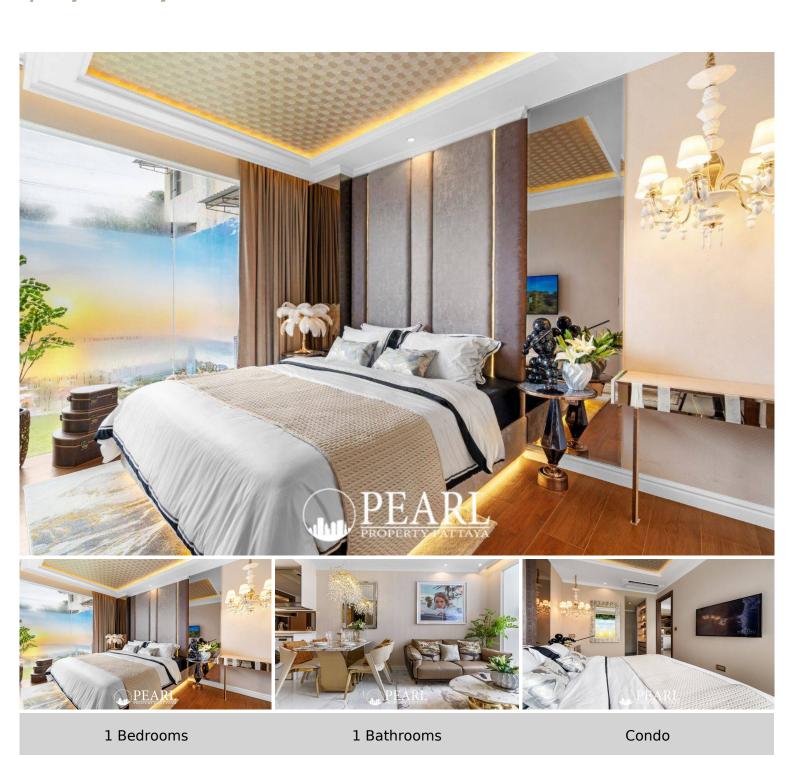

## **Property Description**

Discover the charm of this stylish 35 sqm 1-bedroom, 1-bathroom condo in the prestigious Riviera Malibu. Perfectly designed for modern living, this unit offers an open layout with a spacious living area and a fully equipped kitchen.

The highlight is the breathtaking sea view, providing a serene and luxurious atmosphere. Enjoy world-class amenities, including an infinity pool, fitness center, landscaped gardens, and 24-hour security. Conveniently located near Pattaya's top attractions, this property is ideal for personal use or investment.

Experience luxury coastal living at its finest in Riviera Malibu.