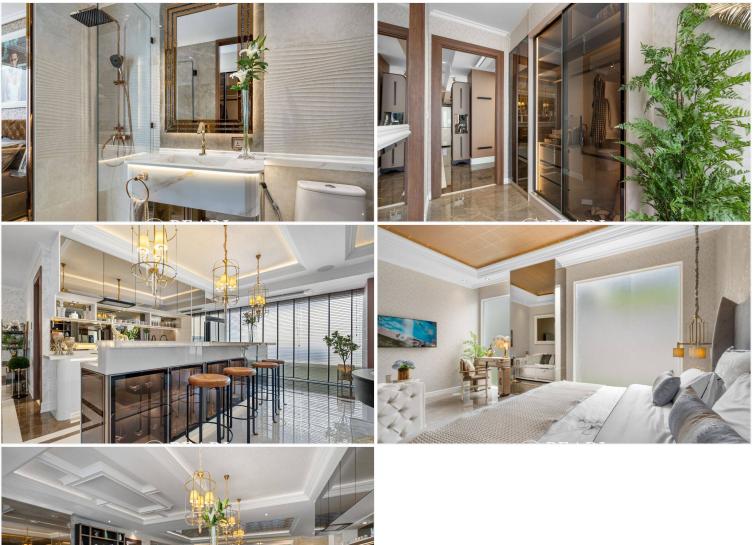

Elegantly **fully furnished**, the residence features contemporary decor, high-quality fixtures, and a spacious layout designed for comfort and style. The open-plan living and dining areas flow seamlessly to a private balcony, making it an ideal space for relaxing or entertaining.

#### Photo Gallery