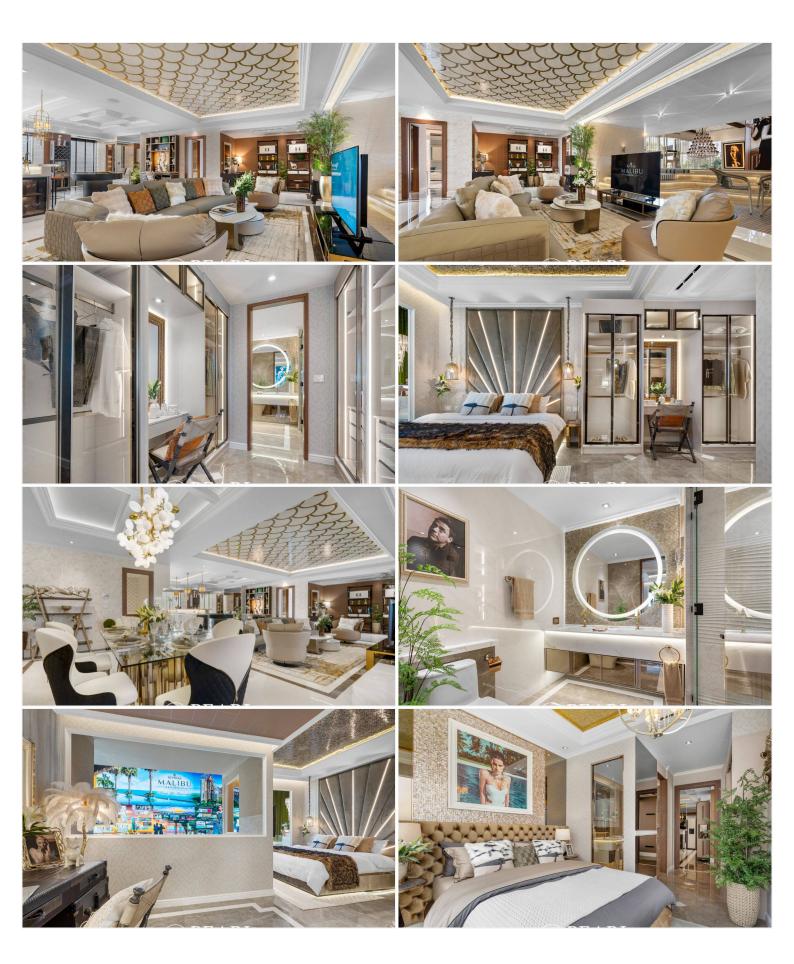

## **Property Description**

This stunning **3-bedroom Skyview Residence** at Riviera Malibu in Pratumnak, Pattaya, offers an unparalleled luxury lifestyle. Perched on a high floor, the 98 sqm unit boasts breathtaking panoramic sea views, allowing you to wake up to the shimmering Gulf of Thailand every day.

Elegantly **fully furnished**, the residence features contemporary decor, high-quality fixtures, and a spacious layout designed for comfort and style. The open-plan living and dining areas flow seamlessly to a private balcony, making it an ideal space for relaxing or entertaining.

#### Photo Gallery