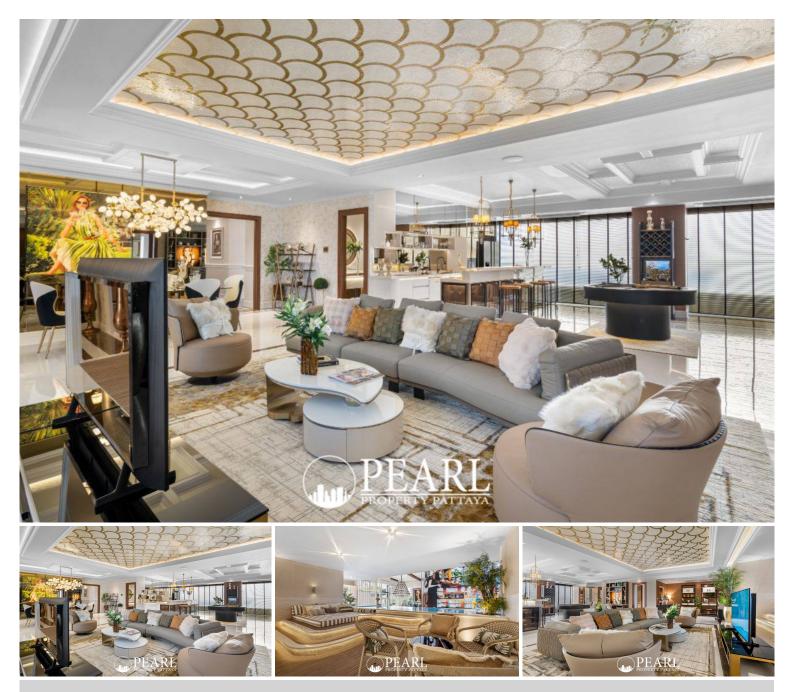

## **Property Description**

This stunning **3-bedroom Skyview Residence** at Riviera Malibu in Pratumnak, Pattaya, offers an unparalleled luxury lifestyle. Perched on a high floor, the 98 sqm unit boasts breathtaking panoramic sea views, allowing you to wake up to the shimmering Gulf of Thailand every day.

Elegantly **fully furnished**, the residence features contemporary decor, high-quality fixtures, and a spacious layout designed for comfort and style. The open-plan living and dining areas flow seamlessly to a private balcony, making it an ideal space for relaxing or entertaining.

Situated in a prestigious high-rise, residents also enjoy access to world-class amenities, including an infinity pool, fitness center, and 24-hour security. With its prime location, you're just a short distance from the beach, fine dining, and vibrant entertainment options.

#### Photo Gallery