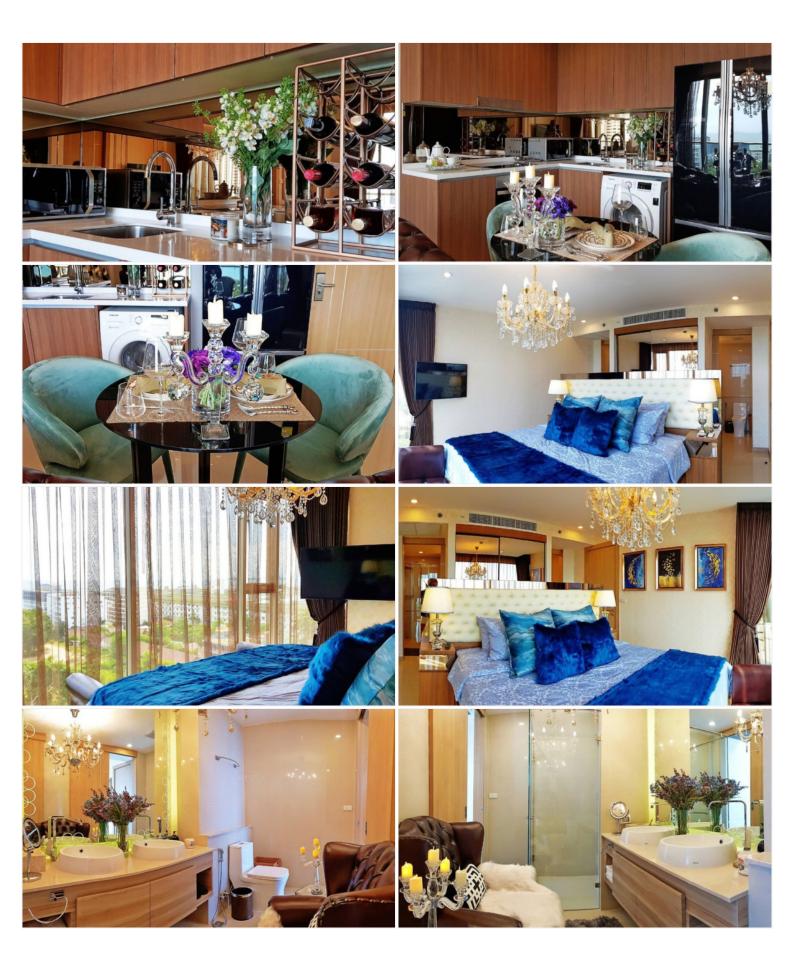

2 Bath Sea View ( 12th Floor)

Pattaya, Jomtien, Thailand Reference: 22797

**\$13,900,000** 





2 Bedrooms 2 Bathrooms Condo

## **Property Description**

The new landmark of Jomtien, a luxury high-rise condominium, is designed to make a statement and stand out from the skyline whilst enjoying direct commanding views over the entire Jomtien Beach area. Conveniently located off the all-new 2nd road, enjoying excellent access to Pattaya's main Sukhumvit road. Over 80% of units feature direct sea views. The Riviera Jomtien provides the best facilities, including swimming pools, jacuzzi, clubhouse and meeting room, games room, sauna, fitness, kid's club, etc. Highlighted with sky fitness and an infinity-edge pool on the 42nd floor. This unit is for sale in Thai name.

#### Photo Gallery











# **Property Details**

• Property Type: Condo

• Location: Pattaya, Jomtien, Thailand

• Internal Area: 74.15m<sup>2</sup>

Land Area: 75m²Price: \$13,900,000

Bedrooms: 2Bathrooms: 2

### **Property Features**

- Security
- Gym
- Jacuzzi
- Sauna
- Swimming Pool
- Air Conditioning
- Balcony
- Car Park
- Electricity
- Alarm

### Location