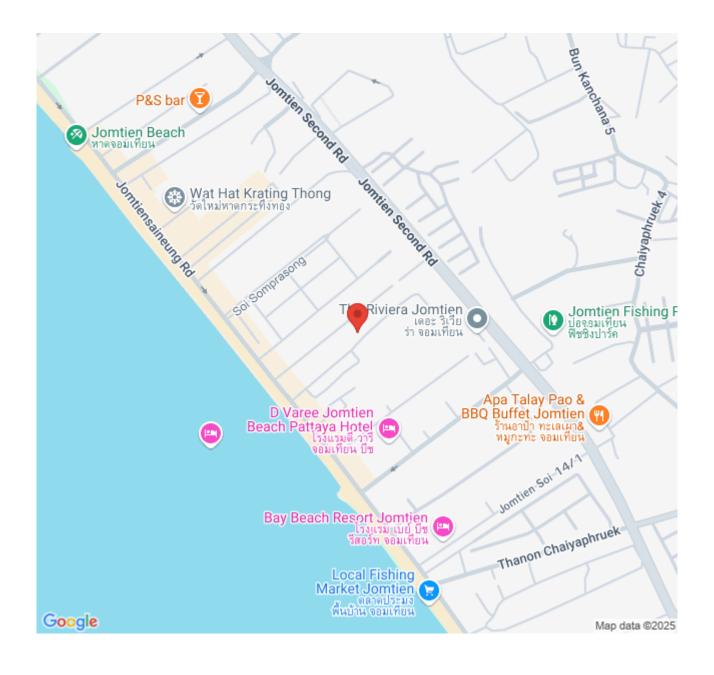

ch area. Conveniently located off the all-new 2nd road, enjoying excellent access to Pattaya's main Sukhumvit road. Over 80% of units feature direct sea views. The Riviera Jomtien provides the best facilities, including swimming pools, jacuzzi, clubhouse and meeting room, games room, sauna, fitness, kid's club, etc. Highlighted with sky fitness and an infinity-edge pool on the 42nd floor. This unit is for sale in Thai name.

#### Photo Gallery











# **Property Details**

• Property Type: Condo

• Location: Pattaya, Jomtien, Thailand

• Internal Area: 74.15m<sup>2</sup>

Land Area: 75m²Price: \$13,900,000

Bedrooms: 2Bathrooms: 2

### **Property Features**

- Security
- Gym
- Jacuzzi
- Sauna
- Swimming Pool
- Air Conditioning
- Balcony
- Car Park
- Electricity
- Alarm

### Location