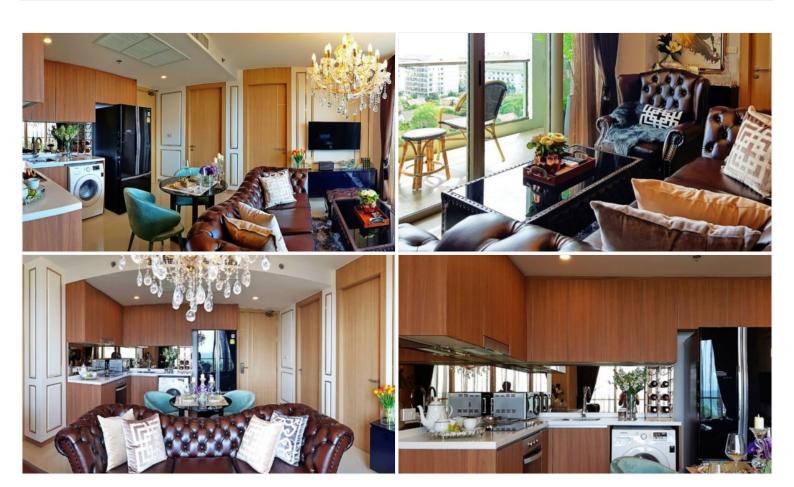

d 2 Bath Sea View ( 12th Floor)

Pattaya, Jomtien, Thailand Reference: 22797

**\$13,900,000** 





2 Bedrooms 2 Bathrooms Condo

## **Property Description**

The new landmark of Jomtien, a luxury high-rise condominium, is designed to make a statement and stand out from the skyline whilst enjoying direct commanding views over the entire Jomtien Beach area. Conveniently located off the all-new 2nd road, enjoying excellent access to Pattaya's main Sukhumvit road. Over 80% of units feature direct sea views. The Riviera Jomtien provides the best facilities, including swimming pools, jacuzzi, clubhouse and meeting room, games room, sauna, fitness, kid's club, etc. Highlighted with sky fitness and an infinity-edge pool on the 42nd floor. This unit is for sale in Thai name.

#### Photo Gallery











# **Property Details**

• Property Type: Condo

• Location: Pattaya, Jomtien, Thailand

• Internal Area: 74.15m<sup>2</sup>

Land Area: 75m²Price: \$13,900,000

Bedrooms: 2Bathrooms: 2

### **Property Features**

- Security
- Gym
- Jacuzzi
- Sauna
- Swimming Pool
- Air Conditioning
- Balcony
- Car Park
- Electricity
- Alarm

### Location