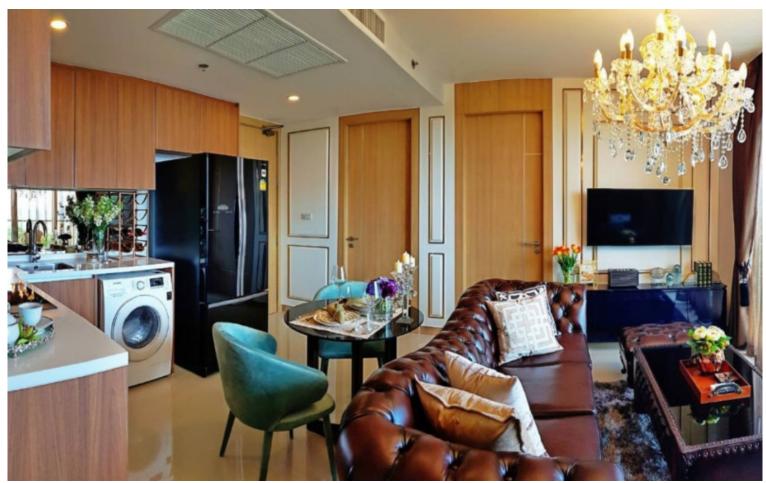

# Riviera Jomtien - 2 Bed 2 Bath Sea View ( 12th Floor)

Pattaya, Jomtien, Thailand Reference: 22797

**\$13,900,000** 





2 Bedrooms 2 Bathrooms Condo

## **Property Description**

The new landmark of Jomtien, a luxury high-rise condominium, is designed to make a statement and stand out from the skyline whilst enjoying direct commanding views over the entire Jomtien Beach area. Conveniently located off the all-new 2nd road, enjoying excellent access to Pattaya's main Sukhumvit road. Over 80% of units feature direct sea views. The Riviera Jomtien provides the best facilities, including swimming pools, jacuzzi, clubhouse and meeting room, games room, sauna, fitness, kid's club, etc. Highlighted with sky fitness and an infinity-edge pool on the 42nd floor. This unit is for sale in Thai name.

#### Photo Gallery











# **Property Details**

• Property Type: Condo

• Location: Pattaya, Jomtien, Thailand