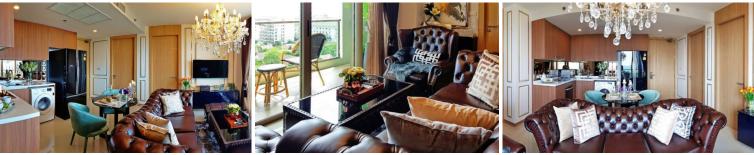

# Riviera Jomtien - 2 Bed 2 Bath Sea View ( 12th Floor)

Pattaya, Jomtien, Thailand Reference: 22797

**\$13,900,000** 





2 Bedrooms 2 Bathrooms Condo

## **Property Description**

The new landmark of Jomtien, a luxury high-rise condominium, is designed to make a statement and stand out from the skyline whilst enjoying direct commanding views over the entire Jomtien Beach area. Conveniently located off the all-new 2nd road, enjoying excellent access to Pattaya's main Sukhumvit road. Over 80% of units feature direct sea views. The Riviera Jomtien provides the best facilities, including swimming pools, jacuzzi, clubhouse and meeting room, games room, sauna, fitness, kid's club, etc. Highlighted with sky fitness and an infinity-edge pool on the 42nd floor. This unit is for sale in Thai name.

#### Photo Gallery











# **Property Details**

• Property Type: Condo

• Location: Pattaya, Jomtien, Thailand

•