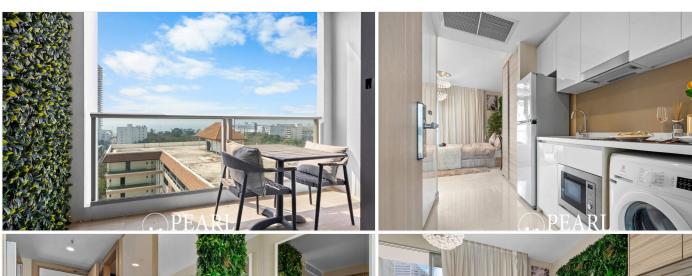

#### **Unit Details**

1 Bedrooms, 1 Bathrooms

32.64 sq.m. Studio of living space

11th floor with a sea view

**Fully furnished** 

European-style kitchen, dining area, and living space

## Photo Gallery