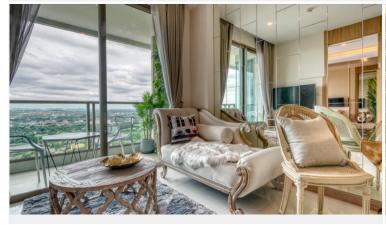

# **Property Description**

Beautiful fully furnished condo for the sale in the Riviera Jomtien. The condo is situated on the 31st floor overlooking Pattaya/Jomtien City. From the balcony, you will also have a nice view of Pattaya Bay. Opposite the condo is a rooftop garden to enjoy Jomtien sea views. The condo comes with a fully equipped kitchen, with a fridge, built-in microwave, and stovetop. The living room has a flat-screen tv, coffee table, sofa/armchair. The bedroom features a luxury finished with a built-in mirror wall and a king-size bed.