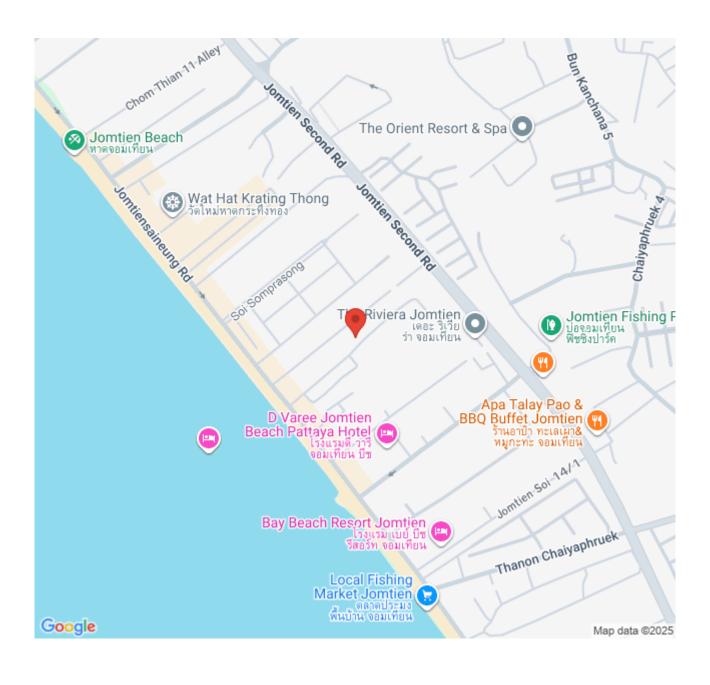

Riviera Jomtien is strategically located on Jomtien Second Road, only 2 minutes from Jomtien Beach and 15 minutes to Pattaya City.

#### Location