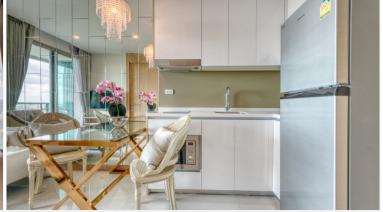

# **Property Description**

Beautiful fully furnished condo for the sale in the Riviera Jomtien. The condo is situated on the 31st floor overlooking Pattaya/Jomtien City. From the balcony, you will also have a nice view of Pattaya Bay. Opposite the condo is a rooftop garden to enjoy Jomtien sea views. The condo comes with a fully equipped kitchen, with a fridge, built-in microwave, and stovetop. The living room has a flat-screen tv, coffee table, sofa/armchair. The bedroom features a luxury finished with a built-in mirror wall and a king-size bed.

#### Photo Gallery