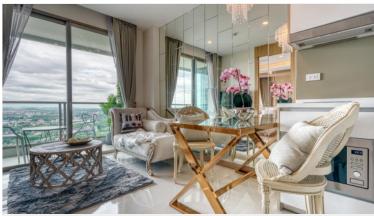

# **Property Description**

Beautiful fully furnished condo for the sale in the Riviera Jomtien. The condo is situated on the 31st floor overlooking Pattaya/Jomtien City. From the balcony, you will also have a nice view of Pattaya Bay. Opposite the condo is a rooftop garden to enjoy Jomtien sea views. The condo comes with a fully equipped kitchen, with a fridge, built-in microwave, and stovetop. The living room has a flat-screen tv, coffee table, sofa/armchair. The bedroom features a luxury finished with a built-in mirror wall and a king-size bed.